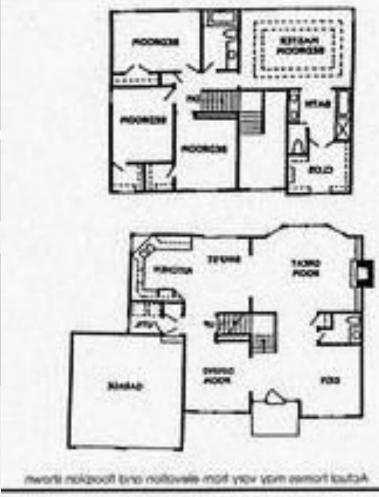

## 1055 Wyndham, Lansing, KS

Main level and 2nd story: Traditional 2 story with formal living room and dining room. Kitchen has dining nook and is open sight lines to family room with fireplace. Laundry & 1/2 bath are also located on this level. 2nd story has 4 bedrooms including large master with en suite. A hall bath services the other 3 bedrooms.