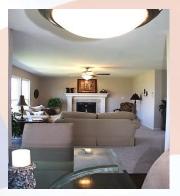

- Hardwood floors in kitchen & dining nook.
- Main floor living room with fireplace & formal living & dining rooms.
- Laundry room on main level.
- Central air & heat
- Concrete patio and backyard access off dining nook.
- 2 car garage
- Fenced Yard, wooden privacy
- Lansing School District.
- Located in the Wyndham Subdivision, approx 15 minutes from Ft. Leavenworth.

## 1055 Wyndham, Lansing, KS

Main level and 2nd story: Traditional 2 story with formal living room and dining room. Kitchen has dining nook and is open sight lines to family room with fireplace. Laundry & 1/2 bath are also located on this level. 2nd story has 4 bedrooms including large master with en suite. A hall bath services the other 3 bedrooms.