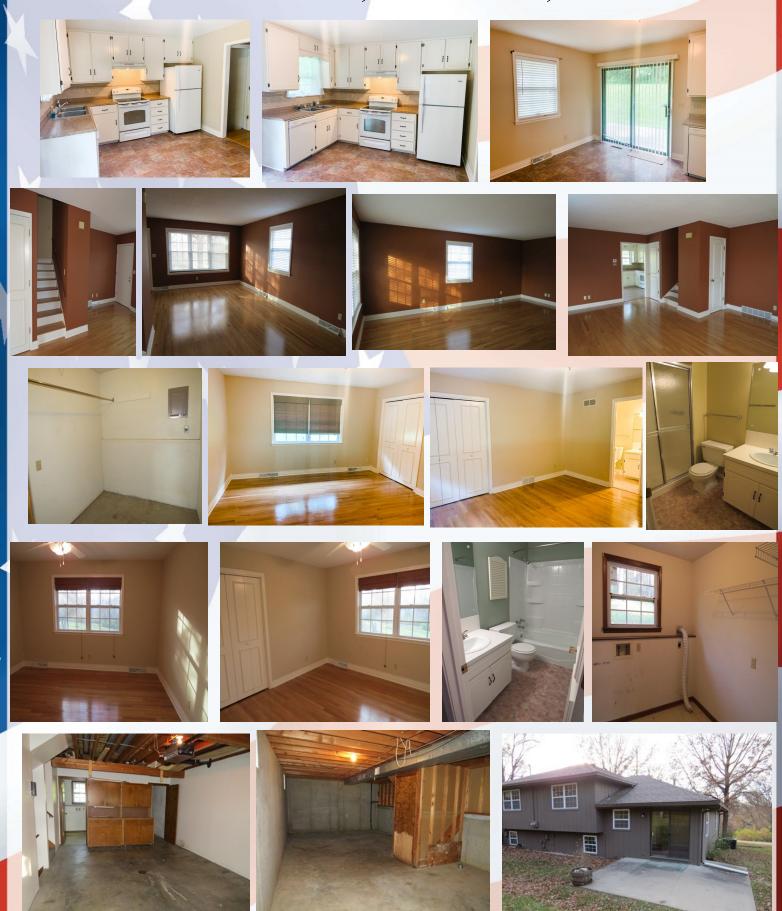

## 1101 Lawrence Leavenworth, KS

- Type of Rental: Duplex with approx 1050 sq feet finished, plus unfinished basement
- Monthly Rent: \$975
- Security deposit (one months rent) & Pet deposit if pet approved (1/2 months rent)
- 2 bedroom, both 2nd story
- 2 baths, master bath and hall bath
- Kitchen: Appliances include Refrigerator, Electric oven range, & dishwasher.
- Multi level with kitchen & living on main floor, bedrooms and two bath upper level, laundry & storage on garage level, plus

unfinished lower level for lots of storage

- Washer/Dryer hook ups in laundry room garage level
- Central air & heat
- Yard is not fenced. Owner provides lawn mowing and trimming for this property
- 1 car garage
- Leavenworth School District.
- Quiet Neighborhood close to 10th Avenue with easy access to Ft. Leavenworth and downtown