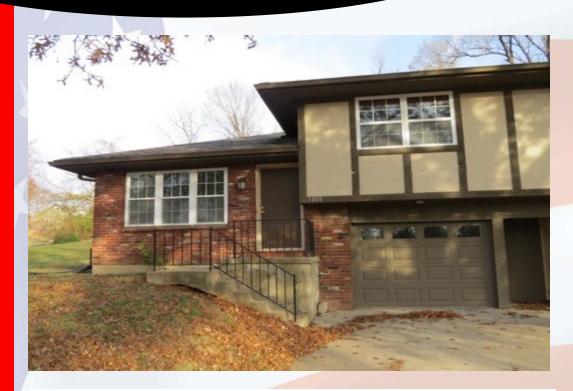

## 1101 Lawrence Leavenworth, KS

- Type of Rental: Duplex with approx 1050 sq feet finished, plus unfinished basement
- Monthly Rent: \$975
- Security deposit (one months rent) & Pet deposit if pet approved (1/2 months rent)
- 2 bedroom, both 2nd story
- 2 baths, master bath and hall bath
- Kitchen: Appliances include Refrigerator, Electric oven range, & dishwasher.
- Multi level with kitchen & living on main floor, bedrooms and two bath upper level, laundry & storage on garage level, plus

unfinished lower level for lots of storage

- Washer/Dryer hook ups in laundry room garage level
- Central air & heat
- Yard is not fenced. Owner provides lawn mowing and trimming for this property
- 1 car garage
- Leavenworth School District.
- Quiet Neighborhood close to 10th Avenue with easy access to Ft. Leavenworth and downtown