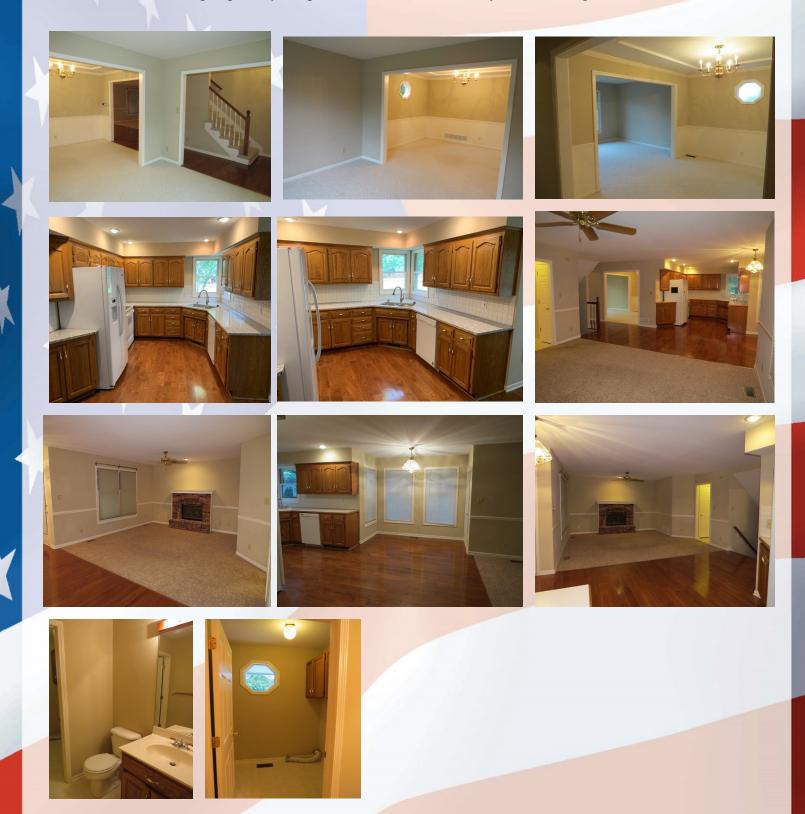

## 1201 Wellington Dr, Leavenworth, KS

**UPPER LEVEL:** Large master suite with generous bathroom and walk in closet. Three other bedrooms are located on this level with a hall bath.

**BACK YARD:** Deck has a trellis top and there is a large concrete patio for outdoor living and entertaining space.