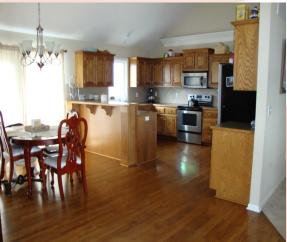

## 12960 NW Hawthorne Dr, Platte City, MO

- Type of Rental: Split entry style home with approx 2250 sq feet finished, walkout basement
- Monthly Rent: \$1650
- Security deposit (one months rent) & Pet deposit if pet approved (1/2 months rent)
- **4 bedroom**, 3 UL, 1 LL
- **3 baths**, 2 on UL to include master bath and hall bath, one LL.
- **Kitchen:** Appliances include Refrigerator, Electric oven range, microwave, dishwasher. Kitchen has corner closet pantry. Open to Dining room.
- **Dining room:** In center of UL

## 12960 NW Hawthorne Dr, Platte City, MO

MAIN LEVEL: Traditional split entry with dining room in center as you come up the stairs. The living room is off to the front right and the kitchen to the back right. There are hardwood floors throughout kitchen, and dining room. Also located on this level are a hall bath and three bedrooms to include master and en suite.