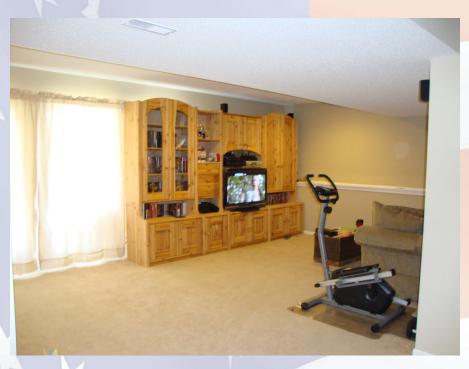

## 12960 NW Hawthorne Dr, Platte City, MO

MAIN LEVEL: Traditional split entry with dining room in center as you come up the stairs. The living room is off to the front right and the kitchen to the back right. There are hardwood floors throughout kitchen, and dining room. Also located on this level are a hall bath and three bedrooms to include master and en suite.