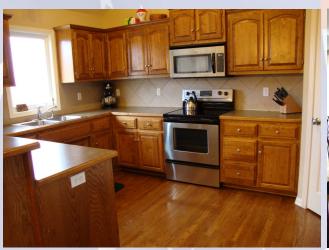

## 12960 NW Hawthorne Dr, Platte City, MO

- Type of Rental: Split entry style home with approx 2250 sq feet finished, walkout basement
- Monthly Rent: \$1650
- Security deposit (one months rent) & Pet deposit if pet approved (1/2 months rent)
- **4 bedroom**, 3 UL, 1 LL
- **3 baths**, 2 on UL to include master bath and hall bath, one LL.
- **Kitchen:** Appliances include Refrigerator, Electric oven range, microwave, dishwasher. Kitchen has corner closet pantry. Open to Dining room.
- **Dining room:** In center of UL

## 12960 NW Hawthorne Dr, Platte City, MO

MAIN LEVEL: Traditional split entry with dining room in center as you come up the stairs. The living room is off to the front right and the kitchen to the back right. There are hardwood floors throughout kitchen, and dining room. Also located on this level are a hall bath and three bedrooms to include master and en suite.