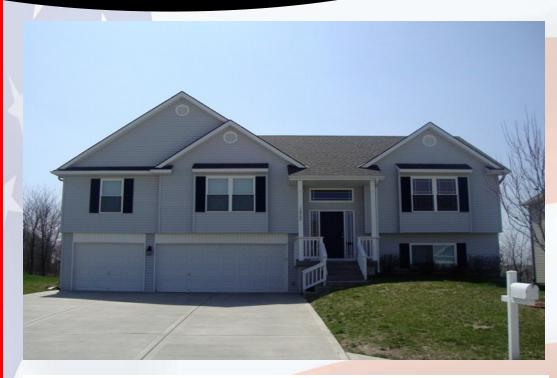

## 12960 NW Hawthorne Dr, Platte City, MO

- Type of Rental: Split entry style home with approx 2250 sq feet finished, walkout basement
- Monthly Rent: \$1650
- Security deposit (one months rent) & Pet deposit if pet approved (1/2 months rent)
- **4 bedroom**, 3 UL, 1 LL
- **3 baths**, 2 on UL to include master bath and hall bath, one LL.
- **Kitchen:** Appliances include Refrigerator, Electric oven range, microwave, dishwasher. Kitchen has corner closet pantry. Open to Dining room.
- **Dining room:** In center of UL

- with access to deck. Deck does not have stairs to back yard.
- Main floor living room and LL family room. UL living room has gas fireplace.
- Washer/Dryer Hookups: Yes, UL laundry room near bedrooms.
- Central air & heat
- Yard is NOT Fenced.
- 3 car garage
- Platte City School District.
- Approximately 25-30 minutes from Ft Leavenworth.

## 12960 NW Hawthorne Dr, Platte City, MO

MAIN LEVEL: Traditional split entry with dining room in center as you come up the stairs. The living room is off to the front right and the kitchen to the back right. There are hardwood floors throughout kitchen, and dining room. Also located on this level are a hall bath and three bedrooms to include master and en suite.