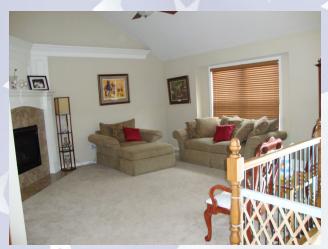

- with access to deck. Deck does not have stairs to back yard.
- Main floor living room and LL family room. UL living room has gas fireplace.
- Washer/Dryer Hookups: Yes, UL laundry room near bedrooms.
- Central air & heat
- Yard is NOT Fenced.
- 3 car garage
- Platte City School District.
- Approximately 25-30 minutes from Ft Leavenworth.

## 12960 NW Hawthorne Dr, Platte City, MO

MAIN LEVEL: Traditional split entry with dining room in center as you come up the stairs. The living room is off to the front right and the kitchen to the back right. There are hardwood floors throughout kitchen, and dining room. Also located on this level are a hall bath and three bedrooms to include master and en suite.