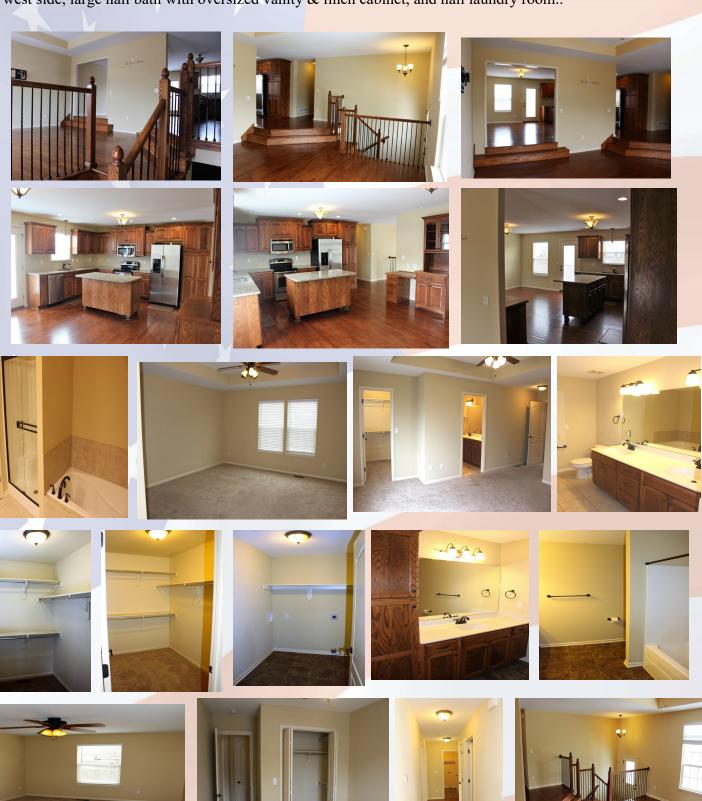

## 2109 Birch St, Leavenworth, KS

UPPER LEVEL: Open concept with large kitchen on east side, hardwood throughout & down hall, access to deck off dining room. Master bedroom & master en suite located on west side above garage. Master bath has double vanity sink, separate shower & tub, and two walk in closets. Two large bedrooms located southwest side, large hall bath with oversized vanity & linen cabinet, and hall laundry room..