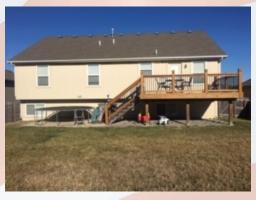

- center island, granite countertops
- family room with fireplace.
- Laundry room upper level
- Central air & heat
- Deck off dining room with stairs to back yard, concrete patio
- 2 car garage
- **Shed** in backyard.
- Fenced Yard, wooden privacy
- Lansing School District.
- Located in the Branches Subdivision, approx 15 minutes from west gate of Ft. Leavenworth.

**BACK YARD:** Fully fenced with shadowbox style privacy fence, concrete patio, large deck which is accessible from kitchen/dining area. Storage shed for lawn mowers, etc. Garage has two storage cabinets and inset to front for storage.