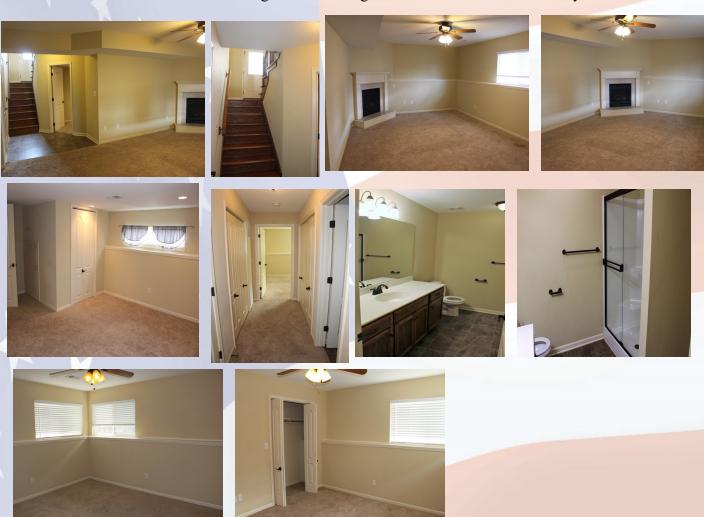

## 2109 Birch St, Leavenworth, KS

LOWER LEVEL: Family room with fireplace, located under the kitchen and dining area and to the back of the lower level (southeast). Two bedrooms are on this level, one located to southwest corner and one that is nonconforming (due to window size and lower ceiling), which is located to front of house under living room. LL also has a full, spacious bath located in the hall that connects to the back bedroom with additional hall storage closet. Garage is accessed from lower level by stairs.