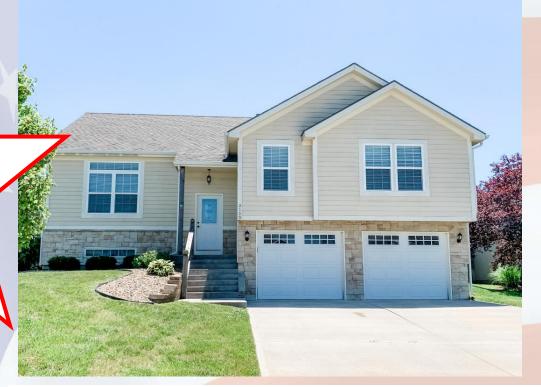

## 2109 Birch St, Leavenworth, KS

Hardwood floors and granite!

Matt Warner 913.547.5223 www.MetroKcRentals.com

Matt.Warner@MetroKcRentals.com

- Type of Rental: Front to back split entry style home with approx • Main floor living room & LL 2500 sq feet finished.
- Monthly Rent: \$1700
- Security deposit (one months rent) & Pet deposit if pet approved (1/2 months rent)
- 4 bedroom + nonconforming 5th bedroom, 3 UL, 2 LL
- 3 baths, 2 on UL, 1 on LL. Master bath en suite has double vanity sinks and His & Hers walk in closets.
- Kitchen: SS & black appliances include Refrigerator, electric range oven, microwave, & dishwasher.,

- center island, granite countertops
- family room with fireplace.
- Laundry room upper level
- Central air & heat
- Deck off dining room with stairs to back yard, concrete patio
- 2 car garage
- **Shed** in backyard.
- Fenced Yard, wooden privacy
- Lansing School District.
- Located in the Branches Subdivision, approx 15 minutes from west gate of Ft. Leavenworth.