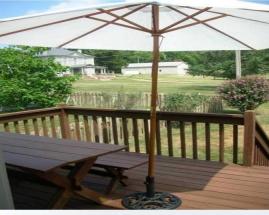

- door. Stairs lead up to UL and LL level by front entry.
- Family Room: LL with walkout to back yard.
- Washer/Dryer included in this home: LL behind .5 bath.
- Central air & heat
- Deck off dining room with stairs to back yard.
- 2 car garage with storage to front.
- Fenced Yard, wooden.
- Leavenworth School District.
- Easy access to 20th St, minutes from West gate of Ft.

## 2120 High St, Leavenworth, KS

**UPPER LEVEL**: Kitchen with lots of storage, is open to dining room. Access deck from dining area. Master and en suite as well as the other two bedrooms and a hall bath are located on this level.