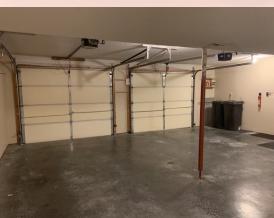

- door. Stairs lead up to UL and LL level by front entry.
- Family Room: LL with walkout to back yard.
- Washer/Dryer included in this home: LL behind .5 bath.
- Central air & heat
- Deck off dining room with stairs to back yard.
- 2 car garage with storage to front.
- Fenced Yard, wooden.
- Leavenworth School District.
- Easy access to 20th St, minutes from West gate of Ft.

## 2120 High St, Leavenworth, KS

LOWER LEVEL: Has family room and laundry room/ 1/2 bath combo. There is also storage under the stairs. Access garage from this level. Garage is oversized with good storage space to the front. Nice, big back yard with no one directly in back of you, just large historic mansion to back left (northwest).