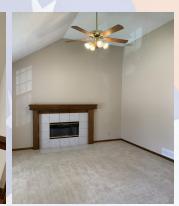

## 2120 High St, Leavenworth, KS

- Type of Rental: Front to back split entry style home with approx 1650 sq feet finished.
- Monthly Rent: \$1450
- Security deposit (one months rent) & Pet deposit if pet approved (1/2 months rent)
- 3 bedroom, 3 UL
- 2.5 baths, 2 on UL (hall and master en suite), .5 bath on LL.
- Kitchen: Kitchen is open to dining area, appliances include Refrigerator, electric range oven, microwave, & dishwasher..
- **Fireplace**: Located in living room which is on same level as front

- door. Stairs lead up to UL and LL level by front entry.
- Family Room: LL with walkout to back yard.
- Washer/Dryer included in this home: LL behind .5 bath.
- Central air & heat
- Deck off dining room with stairs to back yard.
- 2 car garage with storage to front.
- Fenced Yard, wooden.
- Leavenworth School District.
- Easy access to 20th St, minutes from West gate of Ft.

## 2120 High St, Leavenworth, KS

**UPPER LEVEL**: Kitchen with lots of storage, is open to dining room. Access deck from dining area. Master and en suite as well as the other two bedrooms and a hall bath are located on this level.