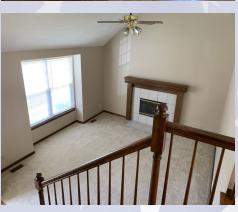

## 2120 High St, Leavenworth, KS

- Type of Rental: Front to back split entry style home with approx 1650 sq feet finished.
- Monthly Rent: \$1450
- Security deposit (one months rent) & Pet deposit if pet approved (1/2 months rent)
- 3 bedroom, 3 UL
- 2.5 baths, 2 on UL (hall and master en suite), .5 bath on LL.
- Kitchen: Kitchen is open to dining area, appliances include Refrigerator, electric range oven, microwave, & dishwasher..
- **Fireplace**: Located in living room which is on same level as front

- door. Stairs lead up to UL and LL level by front entry.
- Family Room: LL with walkout to back yard.
- Washer/Dryer included in this home: LL behind .5 bath.
- Central air & heat
- Deck off dining room with stairs to back yard.
- 2 car garage with storage to front.
- Fenced Yard, wooden.
- Leavenworth School District.
- Easy access to 20th St, minutes from West gate of Ft.

## 2120 High St, Leavenworth, KS

**UPPER LEVEL**: Kitchen with lots of storage, is open to dining room. Access deck from dining area. Master and en suite as well as the other two bedrooms and a hall bath are located on this level.