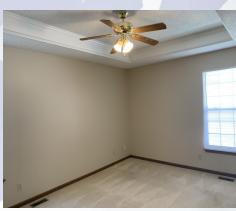

## 2120 High St, Leavenworth, KS

- Type of Rental: Front to back split entry style home with approx 1650 sq feet finished.
- Monthly Rent: \$1450
- Security deposit (one months rent) & Pet deposit if pet approved (1/2 months rent)
- 3 bedroom, 3 UL
- 2.5 baths, 2 on UL (hall and master en suite), .5 bath on LL.
- Kitchen: Kitchen is open to dining area, appliances include Refrigerator, electric range oven, microwave, & dishwasher..
- **Fireplace**: Located in living room which is on same level as front

- door. Stairs lead up to UL and LL level by front entry.
- Family Room: LL with walkout to back yard.
- Washer/Dryer included in this home: LL behind .5 bath.
- Central air & heat
- Deck off dining room with stairs to back yard.
- 2 car garage with storage to front.
- Fenced Yard, wooden.
- Leavenworth School District.
- Easy access to 20th St, minutes from West gate of Ft.

## 2120 High St, Leavenworth, KS

**UPPER LEVEL**: Kitchen with lots of storage, is open to dining room. Access deck from dining area. Master and en suite as well as the other two bedrooms and a hall bath are located on this level.