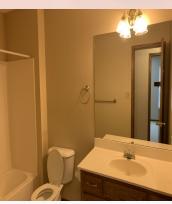

## 2120 High St, Leavenworth, KS

- Type of Rental: Front to back split entry style home with approx 1650 sq feet finished.
- Monthly Rent: \$1450
- Security deposit (one months rent) & Pet deposit if pet approved (1/2 months rent)
- 3 bedroom, 3 UL
- 2.5 baths, 2 on UL (hall and master en suite), .5 bath on LL.
- Kitchen: Kitchen is open to dining area, appliances include Refrigerator, electric range oven, microwave, & dishwasher..
- **Fireplace**: Located in living room which is on same level as front

## 2120 High St, Leavenworth, KS

**UPPER LEVEL**: Kitchen with lots of storage, is open to dining room. Access deck from dining area. Master and en suite as well as the other two bedrooms and a hall bath are located on this level.