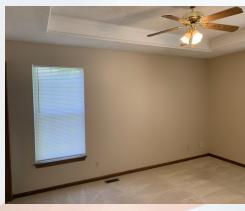

## 2120 High St, Leavenworth, KS

- Type of Rental: Front to back split entry style home with approx 1650 sq feet finished.
- Monthly Rent: \$1450
- Security deposit (one months rent) & Pet deposit if pet approved (1/2 months rent)
- 3 bedroom, 3 UL
- 2.5 baths, 2 on UL (hall and master en suite), .5 bath on LL.
- Kitchen: Kitchen is open to dining area, appliances include Refrigerator, electric range oven, microwave, & dishwasher..
- **Fireplace**: Located in living room which is on same level as front

- door. Stairs lead up to UL and LL level by front entry.
- Family Room: LL with walkout to back yard.
- Washer/Dryer included in this home: LL behind .5 bath.
- Central air & heat
- Deck off dining room with stairs to back yard.
- 2 car garage with storage to front.
- Fenced Yard, wooden.
- Leavenworth School District.
- Easy access to 20th St, minutes from West gate of Ft.

## 2120 High St, Leavenworth, KS

**UPPER LEVEL**: Kitchen with lots of storage, is open to dining room. Access deck from dining area. Master and en suite as well as the other two bedrooms and a hall bath are located on this level.