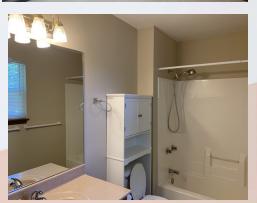

## 2120 High St, Leavenworth, KS

- Type of Rental: Front to back split entry style home with approx 1650 sq feet finished.
- Monthly Rent: \$1450
- Security deposit (one months rent) & Pet deposit if pet approved (1/2 months rent)
- 3 bedroom, 3 UL
- 2.5 baths, 2 on UL (hall and master en suite), .5 bath on LL.
- Kitchen: Kitchen is open to dining area, appliances include Refrigerator, electric range oven, microwave, & dishwasher..
- **Fireplace**: Located in living room which is on same level as front

## 2120 High St, Leavenworth, KS

**UPPER LEVEL**: Kitchen with lots of storage, is open to dining room. Access deck from dining area. Master and en suite as well as the other two bedrooms and a hall bath are located on this level.