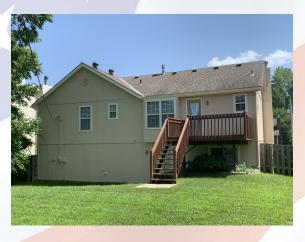

## 2120 High St, Leavenworth, KS

- Type of Rental: Front to back split entry style home with approx 1650 sq feet finished.
- Monthly Rent: \$1450
- Security deposit (one months rent) & Pet deposit if pet approved (1/2 months rent)
- 3 bedroom, 3 UL
- 2.5 baths, 2 on UL (hall and master en suite), .5 bath on LL.
- Kitchen: Kitchen is open to dining area, appliances include Refrigerator, electric range oven, microwave, & dishwasher..
- **Fireplace**: Located in living room which is on same level as front

- door. Stairs lead up to UL and LL level by front entry.
- Family Room: LL with walkout to back yard.
- Washer/Dryer included in this home: LL behind .5 bath.
- Central air & heat
- Deck off dining room with stairs to back yard.
- 2 car garage with storage to front.
- Fenced Yard, wooden.
- Leavenworth School District.
- Easy access to 20th St, minutes from West gate of Ft.

## 2120 High St, Leavenworth, KS

LOWER LEVEL: Has family room and laundry room/ 1/2 bath combo. There is also storage under the stairs. Access garage from this level. Garage is oversized with good storage space to the front. Nice, big back yard with no one directly in back of you, just large historic mansion to back left (northwest).