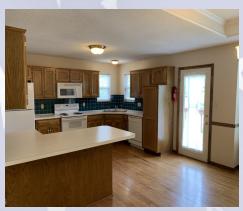

## 2120 High St, Leavenworth, KS

- Type of Rental: Front to back split entry style home with approx 1650 sq feet finished.
- Monthly Rent: \$1450
- Security deposit (one months rent) & Pet deposit if pet approved (1/2 months rent)
- 3 bedroom, 3 UL
- 2.5 baths, 2 on UL (hall and master en suite), .5 bath on LL.
- Kitchen: Kitchen is open to dining area, appliances include Refrigerator, electric range oven, microwave, & dishwasher..
- **Fireplace**: Located in living room which is on same level as front

## 2120 High St, Leavenworth, KS

**UPPER LEVEL**: Kitchen with lots of storage, is open to dining room. Access deck from dining area. Master and en suite as well as the other two bedrooms and a hall bath are located on this level.