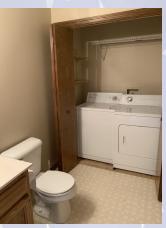

- door. Stairs lead up to UL and LL level by front entry.
- Family Room: LL with walkout to back yard.
- Washer/Dryer included in this home: LL behind .5 bath.
- Central air & heat
- Deck off dining room with stairs to back yard.
- 2 car garage with storage to front.
- Fenced Yard, wooden.
- Leavenworth School District.
- Easy access to 20th St, minutes from West gate of Ft.

## 2120 High St, Leavenworth, KS

LOWER LEVEL: Has family room and laundry room/ 1/2 bath combo. There is also storage under the stairs. Access garage from this level. Garage is oversized with good storage space to the front. Nice, big back yard with no one directly in back of you, just large historic mansion to back left (northwest).