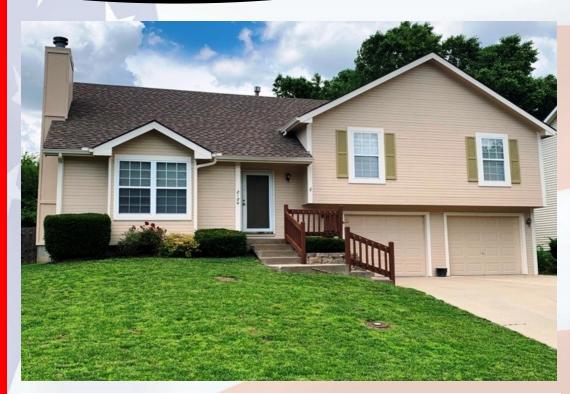

## 2120 High St, Leavenworth, KS

- Type of Rental: Front to back split entry style home with approx 1650 sq feet finished.
- Monthly Rent: \$1450
- Security deposit (one months rent) & Pet deposit if pet approved (1/2 months rent)
- 3 bedroom, 3 UL
- 2.5 baths, 2 on UL (hall and master en suite), .5 bath on LL.
- Kitchen: Kitchen is open to dining area, appliances include Refrigerator, electric range oven, microwave, & dishwasher..
- **Fireplace**: Located in living room which is on same level as front

- door. Stairs lead up to UL and LL level by front entry.
- Family Room: LL with walkout to back yard.
- Washer/Dryer included in this home: LL behind .5 bath.
- Central air & heat
- Deck off dining room with stairs to back yard.
- 2 car garage with storage to front.
- Fenced Yard, wooden.
- Leavenworth School District.
- Easy access to 20th St, minutes from West gate of Ft.