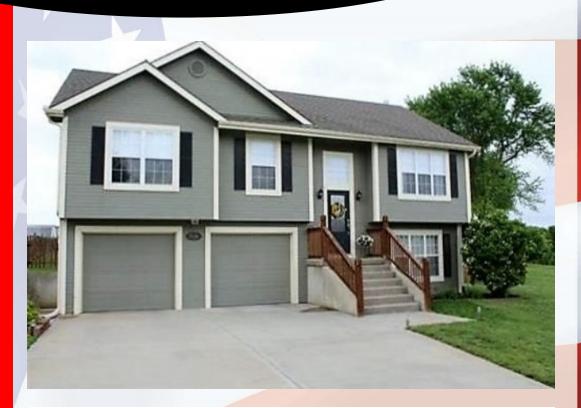

## 2120 Magnolia Leavenworth, KS

- **Type of Rental**: Split entry style home with approx 1750 sq feet finished.
- Monthly Rent: \$1575
- Security deposit (one months rent) & Pet deposit if pet approved (1/2 months rent)
- 3 bedroom, Upper level
- 2.5 baths, 2 on UL, .5 LL
- Kitchen: Appliances include Refrigerator, Gas oven range, microwave, dishwasher.
- Washer/Dryer hook ups LL
- Central air & heat
- Fenced yard, wooden
- Deck off dining room

- 2 car oversized garage
- Leavenworth School District.
- Neighborhood has two ponds, one with fish and nearby playground equipment.
- Lower level of this home has laminate flooring in the family room and walks out to the yard.
- Shenandoah is a beautiful subdivision with a country feel on the outskirts of town.