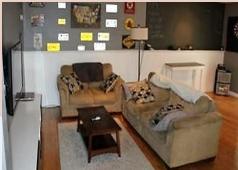

## 2120 Magnolia Leavenworth, KS

- **Type of Rental**: Split entry style home with approx 1750 sq feet finished.
- Monthly Rent: \$1575
- Security deposit (one months rent) & Pet deposit if pet approved (1/2 months rent)
- 3 bedroom, Upper level
- 2.5 baths, 2 on UL, .5 LL
- Kitchen: Appliances include Refrigerator, Gas oven range, microwave, dishwasher.
- Washer/Dryer hook ups LL
- Central air & heat
- Fenced yard, wooden
- Deck off dining room

- 2 car oversized garage
- Leavenworth School District.
- Neighborhood has two ponds, one with fish and nearby playground equipment.
- Lower level of this home has laminate flooring in the family room and walks out to the yard.
- Shenandoah is a beautiful subdivision with a country feel on the outskirts of town.