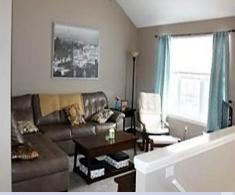

## 2120 Magnolia Leavenworth, KS

- **Type of Rental**: Split entry style home with approx 1750 sq feet finished.
- Monthly Rent: \$1575
- Security deposit (one months rent) & Pet deposit if pet approved (1/2 months rent)
- 3 bedroom, Upper level
- 2.5 baths, 2 on UL, .5 LL
- Kitchen: Appliances include Refrigerator, Gas oven range, microwave, dishwasher.
- Washer/Dryer hook ups LL
- Central air & heat
- Fenced yard, wooden
- Deck off dining room

- 2 car oversized garage
- Leavenworth School District.
- Neighborhood has two ponds, one with fish and nearby playground equipment.
- Lower level of this home has laminate flooring in the family room and walks out to the yard.
- Shenandoah is a beautiful subdivision with a country feel on the outskirts of town.