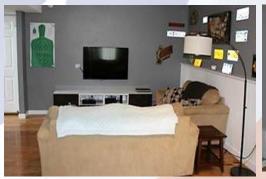

## 2120 Magnolia Leavenworth, KS

- **Type of Rental**: Split entry style home with approx 1750 sq feet finished.
- Monthly Rent: \$1575
- Security deposit (one months rent) & Pet deposit if pet approved (1/2 months rent)
- 3 bedroom, Upper level
- 2.5 baths, 2 on UL, .5 LL
- Kitchen: Appliances include Refrigerator, Gas oven range, microwave, dishwasher.
- Washer/Dryer hook ups LL
- Central air & heat
- Fenced yard, wooden
- Deck off dining room

- 2 car oversized garage
- Leavenworth School District.
- Neighborhood has two ponds, one with fish and nearby playground equipment.
- Lower level of this home has laminate flooring in the family room and walks out to the yard.
- Shenandoah is a beautiful subdivision with a country feel on the outskirts of town.