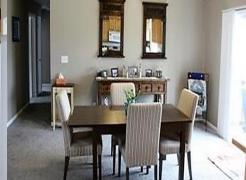

## 2120 Magnolia Leavenworth, KS

- **Type of Rental**: Split entry style home with approx 1750 sq feet finished.
- Monthly Rent: \$1575
- Security deposit (one months rent) & Pet deposit if pet approved (1/2 months rent)
- 3 bedroom, Upper level
- 2.5 baths, 2 on UL, .5 LL
- Kitchen: Appliances include Refrigerator, Gas oven range, microwave, dishwasher.
- Washer/Dryer hook ups LL
- Central air & heat
- Fenced yard, wooden
- Deck off dining room