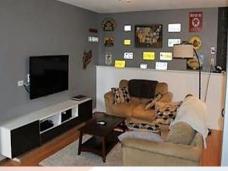

## 2120 Magnolia Leavenworth, KS

- **Type of Rental**: Split entry style home with approx 1750 sq feet finished.
- Monthly Rent: \$1575
- Security deposit (one months rent) & Pet deposit if pet approved (1/2 months rent)
- 3 bedroom, Upper level
- 2.5 baths, 2 on UL, .5 LL
- Kitchen: Appliances include Refrigerator, Gas oven range, microwave, dishwasher.
- Washer/Dryer hook ups LL
- Central air & heat
- Fenced yard, wooden
- Deck off dining room

- 2 car oversized garage
- Leavenworth School District.
- Neighborhood has two ponds, one with fish and nearby playground equipment.
- Lower level of this home has laminate flooring in the family room and walks out to the yard.
- Shenandoah is a beautiful subdivision with a country feel on the outskirts of town.