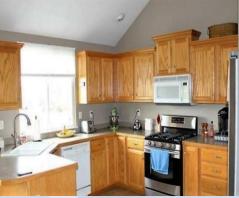

## 2120 Magnolia Leavenworth, KS

- **Type of Rental**: Split entry style home with approx 1750 sq feet finished.
- Monthly Rent: \$1575
- Security deposit (one months rent) & Pet deposit if pet approved (1/2 months rent)
- 3 bedroom, Upper level
- 2.5 baths, 2 on UL, .5 LL
- Kitchen: Appliances include Refrigerator, Gas oven range, microwave, dishwasher.
- Washer/Dryer hook ups LL
- Central air & heat
- Fenced yard, wooden
- Deck off dining room