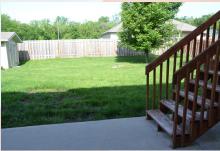

**BACKYARD:** Deck access is from dining room. Deck has cover. Deck stairs lead onto a concrete patio. Fully fenced with wooden shadowbox style fence. Garage is very spacious with great storage or room for home gym.