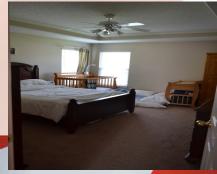

# 2610 S 24th, Leavenworth, KS

- Type of Rental: Front to back split entry style home with approx 2300 sq feet finished, walkout basement.
- Monthly Rent: \$1675
- Security deposit (one months rent) & Pet deposit if pet approved (1/2 months rent)
- 4 bedroom, 3 UL, 1 LL
- 3 baths, 2 on UL to include master bath and hall bath, one LL with laundry area
- Kitchen: Appliances include Refrigerator, Electric oven range, microwave, dishwasher.
- Washer/Dryer hook ups UL in hallway.