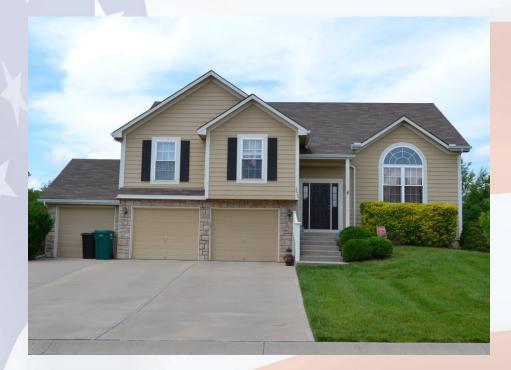

### Whispering Hills Subdivision

# 2610 S 24th, Leavenworth, KS

- Type of Rental: Front to back split entry style home with approx 2300 sq feet finished, walkout basement.
- Monthly Rent: \$1675
- Security deposit (one months rent) & Pet deposit if pet approved (1/2 months rent)
- 4 bedroom, 3 UL, 1 LL
- 3 baths, 2 on UL to include master bath and hall bath, one LL with laundry area
- Kitchen: Appliances include Refrigerator, Electric oven range, microwave, dishwasher.
- Washer/Dryer hook ups UL in hallway.

- Central air & heat
- **Fenced yard**, wooden shadow box style fence.
- 3 car garage
- LL has a semi finished storage room (below upper living room) that can be used as a playroom for children if desired.
- Leavenworth School District.

Quiet neighborhood with a country feel, located off 20th Street.