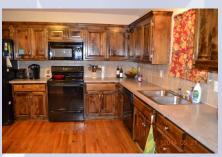

# 2610 S 24th, Leavenworth, KS

- Type of Rental: Front to back split entry style home with approx 2300 sq feet finished, walkout basement.
- Monthly Rent: \$1675
- Security deposit (one months rent) & Pet deposit if pet approved (1/2 months rent)
- 4 bedroom, 3 UL, 1 LL
- 3 baths, 2 on UL to include master bath and hall bath, one LL with laundry area
- Kitchen: Appliances include Refrigerator, Electric oven range, microwave, dishwasher.
- Washer/Dryer hook ups UL in hallway.

## 2610 S 24th St, Leavenworth, KS

**UPPER LEVEL:** Open concept living, generous bedrooms, and a master closet that is the size of a bedroom. Kitchen offers lots of cabinetry for all your items. Master has double vanity sinks.