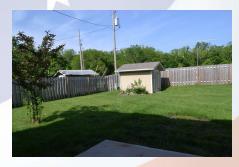

- Central air & heat
- **Fenced yard**, wooden shadow box style fence.
- 3 car garage
- LL has a semi finished storage room (below upper living room) that can be used as a playroom for children if desired.
- Leavenworth School District.

**BACKYARD:** Deck access is from dining room. Deck has cover. Deck stairs lead onto a concrete patio. Fully fenced with wooden shadowbox style fence. Garage is very spacious with great storage or room for home gym.