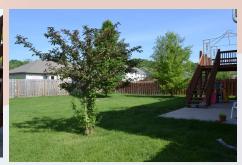

- Central air & heat
- **Fenced yard**, wooden shadow box style fence.
- 3 car garage
- LL has a semi finished storage room (below upper living room) that can be used as a playroom for children if desired.
- Leavenworth School District.

**BACKYARD:** Deck access is from dining room. Deck has cover. Deck stairs lead onto a concrete patio. Fully fenced with wooden shadowbox style fence. Garage is very spacious with great storage or room for home gym.