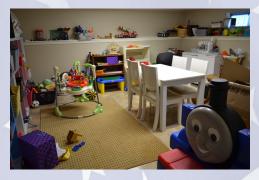

- Central air & heat
- **Fenced yard**, wooden shadow box style fence.
- 3 car garage
- LL has a semi finished storage room (below upper living room) that can be used as a playroom for children if desired.
- Leavenworth School District.

### 2610 S 24th St, Leavenworth, KS

**LOWER LEVEL:** Family room with fireplace, 4th bedroom, and full bath are located on this level. Family room walks out to back yard which is fully fenced. There is also a semi-finished room to the front of the house that can be used as a playroom or it works great for storage.