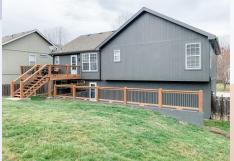

- Washer/Dryer hook ups LL in hall behind LL bath
- Central air & heat
- Large deck off dining room with stairs to back yard, plus patio on the LL with walkout from family room. This area is separated by retaining wall and deck railing.
- 2 car garage with storage to front
- Fenced Yard, wooden privacy
- Leavenworth School District.
- Southwind Subdivision off Limit street with easy access to 10th Avenue. Approx 10 minutes from Ft. Leavenworth.

## 2926 Garland, Leavenworth, KS

**GARAGE** is oversized with storage space to the front left side (south). Entrance to house is to the side front of the vehicle you see parked in the garage.

**BACKYARD** is fully fenced with wooden privacy fence. New deck is nice and big and there is a LL concrete patio area which is separated by retaining wall and deck railing.