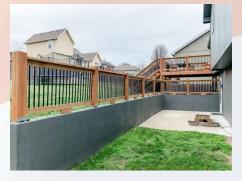

- Washer/Dryer hook ups LL in hall behind LL bath
- Central air & heat
- Large deck off dining room with stairs to back yard, plus patio on the LL with walkout from family room. This area is separated by retaining wall and deck railing.
- 2 car garage with storage to front
- Fenced Yard, wooden privacy
- Leavenworth School District.
- Southwind Subdivision off Limit street with easy access to 10th Avenue. Approx 10 minutes from Ft. Leavenworth.

## 2926 Garland, Leavenworth, KS

**GARAGE** is oversized with storage space to the front left side (south). Entrance to house is to the side front of the vehicle you see parked in the garage.

**BACKYARD** is fully fenced with wooden privacy fence. New deck is nice and big and there is a LL concrete patio area which is separated by retaining wall and deck railing.