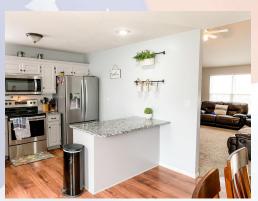

## 2926 Garland, Leavenworth, KS

Beautiful kitchen with Stainless steel Appliances & Granite!

Metro KC Rentals

Matt Warner 913.547.5223 www.metroKcrentals.com

Email: Matt.Warner@MetroKcRentals.com

- Type of Rental: Split entry style home with approx 2200 sq feet finished.
- Monthly Rent: \$1620
- Security deposit (one months rent) & Pet deposit if pet approved (1/2 months rent)
- 4 bedroom, 3 UL, 1 LL
- 3 baths, 2 on UL, 1 on LL.
- Kitchen: Kitchen open to dining area, Stainless Steel Whirlpool appliances (new in 2019) include Refrigerator, electric range oven, microwave, & dishwasher.. Countertops are granite.
- Fireplaces: UL living room.

## 2926 Garland, Leavenworth, KS

UPPER LEVEL: Open concept living room with fireplace and kitchen open to dining area. Kitchen has peninsula with good storage, stainless steel appliances, granite countertops & painted cabinets. Master bedroom & master en suite located on this level with two other bedrooms and hall bath. Master bedroom has large master closet.