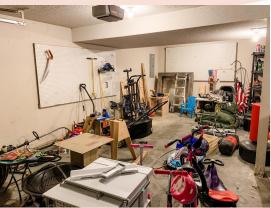

## 2926 Garland, Leavenworth, KS

**GARAGE** is oversized with storage space to the front left side (south). Entrance to house is to the side front of the vehicle you see parked in the garage.

**BACKYARD** is fully fenced with wooden privacy fence. New deck is nice and big and there is a LL concrete patio area which is separated by retaining wall and deck railing.