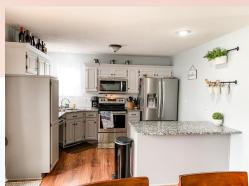

## 2926 Garland, Leavenworth, KS

Beautiful kitchen with Stainless steel Appliances & Granite!

Metro KC Rentals

Matt Warner 913.547.5223 www.metroKcrentals.com

Email: Matt.Warner@MetroKcRentals.com

- Type of Rental: Split entry style home with approx 2200 sq feet finished.
- Monthly Rent: \$1620
- Security deposit (one months rent) & Pet deposit if pet approved (1/2 months rent)
- 4 bedroom, 3 UL, 1 LL
- 3 baths, 2 on UL, 1 on LL.
- Kitchen: Kitchen open to dining area, Stainless Steel Whirlpool appliances (new in 2019) include Refrigerator, electric range oven, microwave, & dishwasher.. Countertops are granite.
- Fireplaces: UL living room.

## 2926 Garland, Leavenworth, KS

UPPER LEVEL: Open concept living room with fireplace and kitchen open to dining area. Kitchen has peninsula with good storage, stainless steel appliances, granite countertops & painted cabinets. Master bedroom & master en suite located on this level with two other bedrooms and hall bath. Master bedroom has large master closet.