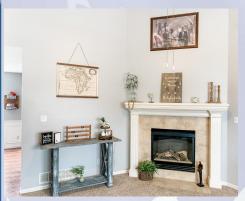

## 2926 Garland, Leavenworth, KS

UPPER LEVEL: Open concept living room with fireplace and kitchen open to dining area. Kitchen has peninsula with good storage, stainless steel appliances, granite countertops & painted cabinets. Master bedroom & master en suite located on this level with two other bedrooms and hall bath. Master bedroom has large master closet.