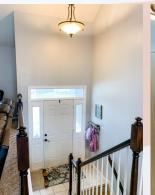

## 2926 Garland, Leavenworth, KS

UPPER LEVEL: Open concept living room with fireplace and kitchen open to dining area. Kitchen has peninsula with good storage, stainless steel appliances, granite countertops & painted cabinets. Master bedroom & master en suite located on this level with two other bedrooms and hall bath. Master bedroom has large master closet.