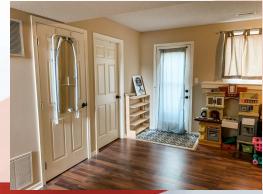

## 2926 Garland, Leavenworth, KS

UPPER LEVEL: Open concept living room with fireplace and kitchen open to dining area. Kitchen has peninsula with good storage, stainless steel appliances, granite countertops & painted cabinets. Master bedroom & master en suite located on this level with two other bedrooms and hall bath. Master bedroom has large master closet.