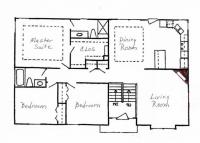

## 2926 Garland, Leavenworth, KS

UPPER LEVEL: Open concept living room with fireplace and kitchen open to dining area. Kitchen has peninsula with good storage, stainless steel appliances, granite countertops & painted cabinets. Master bedroom & master en suite located on this level with two other bedrooms and hall bath. Master bedroom has large master closet.

## 2926 Garland, Leavenworth, KS

Master Bedroom and en suite:

**LOWER LEVEL:** Has family room and fourth bedroom. Also located on this level is a bath and laundry room. Access garage and back yard from this level.