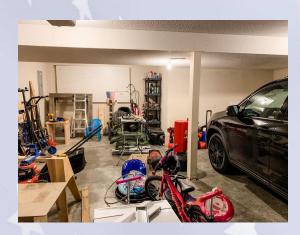

## 2926 Garland, Leavenworth, KS

**GARAGE** is oversized with storage space to the front left side (south). Entrance to house is to the side front of the vehicle you see parked in the garage.

**BACKYARD** is fully fenced with wooden privacy fence. New deck is nice and big and there is a LL concrete patio area which is separated by retaining wall and deck railing.