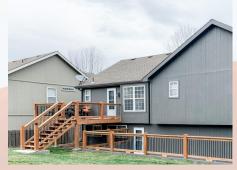

- Washer/Dryer hook ups LL in hall behind LL bath
- Central air & heat
- Large deck off dining room with stairs to back yard, plus patio on the LL with walkout from family room. This area is separated by retaining wall and deck railing.
- 2 car garage with storage to front
- Fenced Yard, wooden privacy
- Leavenworth School District.
- Southwind Subdivision off Limit street with easy access to 10th Avenue. Approx 10 minutes from Ft. Leavenworth.

## 2926 Garland, Leavenworth, KS

**GARAGE** is oversized with storage space to the front left side (south). Entrance to house is to the side front of the vehicle you see parked in the garage.

**BACKYARD** is fully fenced with wooden privacy fence. New deck is nice and big and there is a LL concrete patio area which is separated by retaining wall and deck railing.