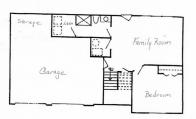

## 2926 Garland, Leavenworth, KS

Master Bedroom and en suite:

**LOWER LEVEL:** Has family room and fourth bedroom. Also located on this level is a bath and laundry room. Access garage and back yard from this level.

## 2926 Garland, Leavenworth, KS

**GARAGE** is oversized with storage space to the front left side (south). Entrance to house is to the side front of the vehicle you see parked in the garage.

**BACKYARD** is fully fenced with wooden privacy fence. New deck is nice and big and there is a LL concrete patio area which is separated by retaining wall and deck railing.