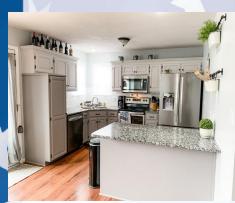

## 2926 Garland, Leavenworth, KS

Beautiful kitchen with Stainless steel Appliances & Granite!

Metro KC Rentals

Matt Warner 913.547.5223 www.metroKcrentals.com

Email: Matt.Warner@MetroKcRentals.com

- Type of Rental: Split entry style home with approx 2200 sq feet finished.
- Monthly Rent: \$1620
- Security deposit (one months rent) & Pet deposit if pet approved (1/2 months rent)
- 4 bedroom, 3 UL, 1 LL
- 3 baths, 2 on UL, 1 on LL.
- Kitchen: Kitchen open to dining area, Stainless Steel Whirlpool appliances (new in 2019) include Refrigerator, electric range oven, microwave, & dishwasher.. Countertops are granite.
- Fireplaces: UL living room.

## 2926 Garland, Leavenworth, KS

UPPER LEVEL: Open concept living room with fireplace and kitchen open to dining area. Kitchen has peninsula with good storage, stainless steel appliances, granite countertops & painted cabinets. Master bedroom & master en suite located on this level with two other bedrooms and hall bath. Master bedroom has large master closet.