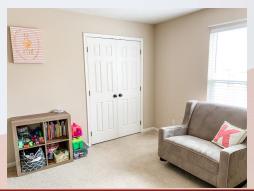

## 2926 Garland, Leavenworth, KS

UPPER LEVEL: Open concept living room with fireplace and kitchen open to dining area. Kitchen has peninsula with good storage, stainless steel appliances, granite countertops & painted cabinets. Master bedroom & master en suite located on this level with two other bedrooms and hall bath. Master bedroom has large master closet.