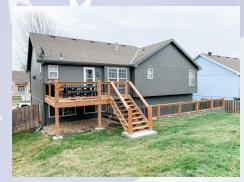

- Washer/Dryer hook ups LL in hall behind LL bath
- Central air & heat
- Large deck off dining room with stairs to back yard, plus patio on the LL with walkout from family room. This area is separated by retaining wall and deck railing.
- 2 car garage with storage to front
- Fenced Yard, wooden privacy
- Leavenworth School District.
- Southwind Subdivision off Limit street with easy access to 10th Avenue. Approx 10 minutes from Ft. Leavenworth.

## 2926 Garland, Leavenworth, KS

**GARAGE** is oversized with storage space to the front left side (south). Entrance to house is to the side front of the vehicle you see parked in the garage.

**BACKYARD** is fully fenced with wooden privacy fence. New deck is nice and big and there is a LL concrete patio area which is separated by retaining wall and deck railing.