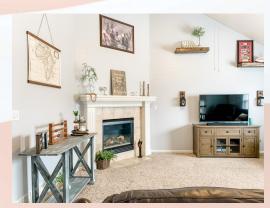

## 2926 Garland, Leavenworth, KS

UPPER LEVEL: Open concept living room with fireplace and kitchen open to dining area. Kitchen has peninsula with good storage, stainless steel appliances, granite countertops & painted cabinets. Master bedroom & master en suite located on this level with two other bedrooms and hall bath. Master bedroom has large master closet.