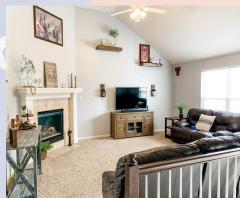

## 2926 Garland, Leavenworth, KS

UPPER LEVEL: Open concept living room with fireplace and kitchen open to dining area. Kitchen has peninsula with good storage, stainless steel appliances, granite countertops & painted cabinets. Master bedroom & master en suite located on this level with two other bedrooms and hall bath. Master bedroom has large master closet.