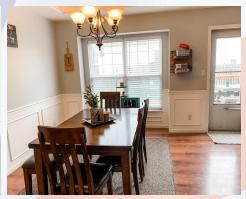

## 2926 Garland, Leavenworth, KS

UPPER LEVEL: Open concept living room with fireplace and kitchen open to dining area. Kitchen has peninsula with good storage, stainless steel appliances, granite countertops & painted cabinets. Master bedroom & master en suite located on this level with two other bedrooms and hall bath. Master bedroom has large master closet.