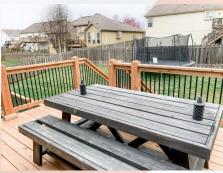

- Washer/Dryer hook ups LL in hall behind LL bath
- Central air & heat
- Large deck off dining room with stairs to back yard, plus patio on the LL with walkout from family room. This area is separated by retaining wall and deck railing.
- 2 car garage with storage to front
- Fenced Yard, wooden privacy
- Leavenworth School District.
- Southwind Subdivision off Limit street with easy access to 10th Avenue. Approx 10 minutes from Ft. Leavenworth.

## 2926 Garland, Leavenworth, KS

**GARAGE** is oversized with storage space to the front left side (south). Entrance to house is to the side front of the vehicle you see parked in the garage.

**BACKYARD** is fully fenced with wooden privacy fence. New deck is nice and big and there is a LL concrete patio area which is separated by retaining wall and deck railing.