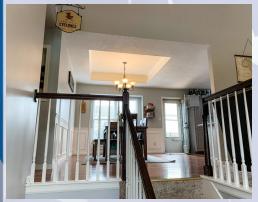

## 2926 Garland, Leavenworth, KS

UPPER LEVEL: Open concept living room with fireplace and kitchen open to dining area. Kitchen has peninsula with good storage, stainless steel appliances, granite countertops & painted cabinets. Master bedroom & master en suite located on this level with two other bedrooms and hall bath. Master bedroom has large master closet.