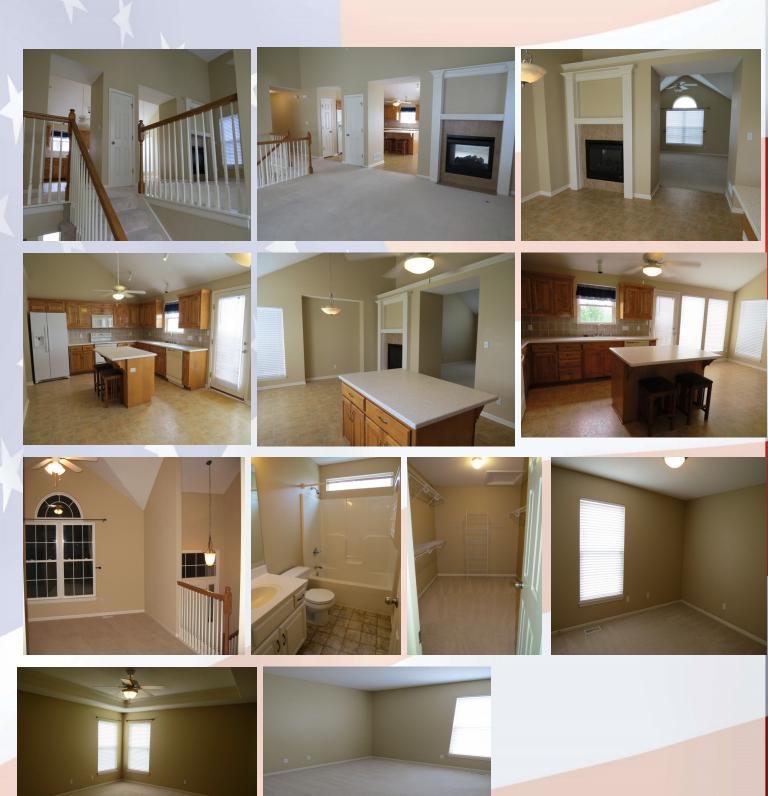

## 299 Wyndham, Lansing, KS

Great Neighborhood-Backyard is countryside!\

Metro KC Rentals

Matt Warner 913.547.5223 www.MetroKcRentals.com

Email: Matt.Warner@MetroKcRentals.com

- Type of Rental: Traditional Split entry style home with approx 2280 sq feet finished, walkout basement
- Monthly Rent: \$1675
- Security deposit (one months rent) & Pet deposit if pet approved (1/2 months rent)
- **4 bedroom**, 3 UL, 1 LL
- 3 baths, 2 on UL to include master bath and hall bath, one LL with laundry area
- **Kitchen:** Appliances include Refrigerator, Electric oven range, microwave, dishwasher. Corian countertops and generous storage.

- **Dining** open to kitchen.
- Main floor **living room** has gas double sided fireplace.
- Washer/Dryer hook ups: Laundry room LL to the back of bathroom., washer & dryer stays
- Central air & heat
- Fenced yard, privacy
- 2 car garage with storage to front.
- Lansing School District.
  Located in Wyndham Subdivision on edge of Lansing, approximately
  15 minutes from Ft. Leavenworth
  & 20 minutes to the Legends
  Shopping area/KS Speedway, etc.

## 299 Wyndham, Lansing, KS

MAIN LEVEL: Traditional split entry with kitchen in center as you come up the stairs. The living room is off to the front right and the dining room to the back right. A doublesided fireplace sits between the living and dining room. Kitchen has island and hard surface Corian countertops. Three bedrooms are located on this level to include the master and master ensuite, and hall bath.

## 299 Wyndham, Lansing, KS

LOWER LEVEL: Family room, 4th bedroom, bath, and laundry room are located on this level. Family room walks out to back yard which is fully fenced.

Actual homes may vary from elevation and floorplan shown