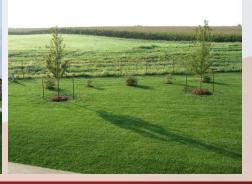

**BACKYARD:** Deck access is from dining room. Deck stairs lead onto a concrete patio. Fully fenced with countryside as your back yard.