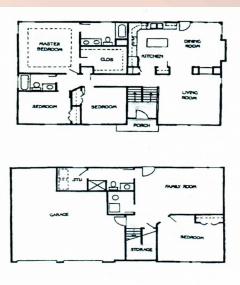

## 299 Wyndham, Lansing, KS

MAIN LEVEL: Traditional split entry with kitchen in center as you come up the stairs. The living room is off to the front right and the dining room to the back right. A doublesided fireplace sits between the living and dining room. Kitchen has island and hard surface Corian countertops. Three bedrooms are located on this level to include the master and master ensuite, and hall bath.

## 299 Wyndham, Lansing, KS

LOWER LEVEL: Family room, 4th bedroom, bath, and laundry room are located on this level. Family room walks out to back yard which is fully fenced.

Actual homes may vary from elevation and floorplan shown