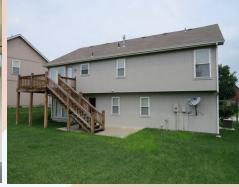

**BACKYARD:** Deck access is from dining room. Deck stairs lead onto a concrete patio. Fully fenced with countryside as your back yard.