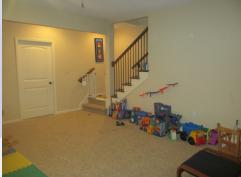

## 3009 Somerset, Leavenworth, KS

MAIN LEVEL: Upon entering, you walk into the main level living room at the center of this beautiful home. The living room is open to the kitchen and boasts a stone, gas fireplace. The large kitchen and angled center island with granite countertops is open to the dining area and there are hardwoods throughout this side of the home. The Laundry room is located to the back of the kitchen where you enter the house from the garage. Two bedrooms are located on the other side of the home, opposite the kitchen. The master suite has a large bath with walk in tiled shower and corner garden tub as well as a double vanity sink. The master closet is located to the back of the master bath. The second bedroom is located at the front of the house on this level and a full bath and hall closet are nearby. Access to the basement level is to the right as you enter the home (note railing in picture).