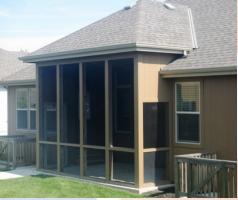

- granite countertops. Hardwood floors throughout kitchen, dining and garage entry.
- Dining room open to kitchen.
- Main floor living room has stone front, gas fireplace.
- Washer/Dryer hook ups: ML laundry room near garage entry.
- Central air & heat
- Screened porch off dining room.
- 3 car garage
- Fenced Yard: No.
- Leavenworth School District.
- Approx 10 min from Ft. Leavenworth, quiet cul de sac.

## 3009 Somerset, Leavenworth, KS

Laundry is located at back of kitchen where you come in from the garage. The screened in porch can be accessed from the dining area or from the master bedroom.

**BASEMENT LEVEL:** Finished with large family room, plus full bath and two large bedrooms. There is also a large unfinished area for storage on this level.