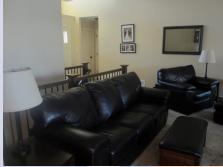

## 3009 Somerset, Leavenworth, KS

MAIN LEVEL: Upon entering, you walk into the main level living room at the center of this beautiful home. The living room is open to the kitchen and boasts a stone, gas fireplace. The large kitchen and angled center island with granite countertops is open to the dining area and there are hardwoods throughout this side of the home. The Laundry room is located to the back of the kitchen where you enter the house from the garage. Two bedrooms are located on the other side of the home, opposite the kitchen. The master suite has a large bath with walk in tiled shower and corner garden tub as well as a double vanity sink. The master closet is located to the back of the master bath. The second bedroom is located at the front of the house on this level and a full bath and hall closet are nearby. Access to the basement level is to the right as you enter the home (note railing in picture).

## 3009 Somerset, Leavenworth, KS

Laundry is located at back of kitchen where you come in from the garage. The screened in porch can be accessed from the dining area or from the master bedroom.

**BASEMENT LEVEL:** Finished with large family room, plus full bath and two large bedrooms. There is also a large unfinished area for storage on this level.