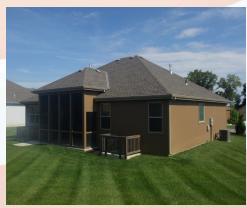

- granite countertops. Hardwood floors throughout kitchen, dining and garage entry.
- Dining room open to kitchen.
- Main floor living room has stone front, gas fireplace.
- Washer/Dryer hook ups: ML laundry room near garage entry.
- Central air & heat
- Screened porch off dining room.
- 3 car garage
- Fenced Yard: No.
- Leavenworth School District.
- Approx 10 min from Ft. Leavenworth, quiet cul de sac.

## 3009 Somerset, Leavenworth, KS

Laundry is located at back of kitchen where you come in from the garage. The screened in porch can be accessed from the dining area or from the master bedroom.

**BASEMENT LEVEL:** Finished with large family room, plus full bath and two large bedrooms. There is also a large unfinished area for storage on this level.