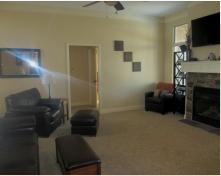

## 3009 Somerset, Leavenworth, KS

MAIN LEVEL: Upon entering, you walk into the main level living room at the center of this beautiful home. The living room is open to the kitchen and boasts a stone, gas fireplace. The large kitchen and angled center island with granite countertops is open to the dining area and there are hardwoods throughout this side of the home. The Laundry room is located to the back of the kitchen where you enter the house from the garage. Two bedrooms are located on the other side of the home, opposite the kitchen. The master suite has a large bath with walk in tiled shower and corner garden tub as well as a double vanity sink. The master closet is located to the back of the master bath. The second bedroom is located at the front of the house on this level and a full bath and hall closet are nearby. Access to the basement level is to the right as you enter the home (note railing in picture).

## 3009 Somerset, Leavenworth, KS

Laundry is located at back of kitchen where you come in from the garage. The screened in porch can be accessed from the dining area or from the master bedroom.

**BASEMENT LEVEL:** Finished with large family room, plus full bath and two large bedrooms. There is also a large unfinished area for storage on this level.