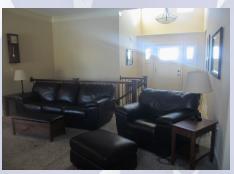

## 3009 Somerset, Leavenworth, KS

MAIN LEVEL: Upon entering, you walk into the main level living room at the center of this beautiful home. The living room is open to the kitchen and boasts a stone, gas fireplace. The large kitchen and angled center island with granite countertops is open to the dining area and there are hardwoods throughout this side of the home. The Laundry room is located to the back of the kitchen where you enter the house from the garage. Two bedrooms are located on the other side of the home, opposite the kitchen. The master suite has a large bath with walk in tiled shower and corner garden tub as well as a double vanity sink. The master closet is located to the back of the master bath. The second bedroom is located at the front of the house on this level and a full bath and hall closet are nearby. Access to the basement level is to the right as you enter the home (note railing in picture).

## 3009 Somerset, Leavenworth, KS

Laundry is located at back of kitchen where you come in from the garage. The screened in porch can be accessed from the dining area or from the master bedroom.

**BASEMENT LEVEL:** Finished with large family room, plus full bath and two large bedrooms. There is also a large unfinished area for storage on this level.