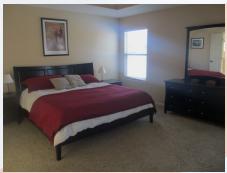

## 3009 Somerset, Leavenworth, KS

MAIN LEVEL: Upon entering, you walk into the main level living room at the center of this beautiful home. The living room is open to the kitchen and boasts a stone, gas fireplace. The large kitchen and angled center island with granite countertops is open to the dining area and there are hardwoods throughout this side of the home. The Laundry room is located to the back of the kitchen where you enter the house from the garage. Two bedrooms are located on the other side of the home, opposite the kitchen. The master suite has a large bath with walk in tiled shower and corner garden tub as well as a double vanity sink. The master closet is located to the back of the master bath. The second bedroom is located at the front of the house on this level and a full bath and hall closet are nearby. Access to the basement level is to the right as you enter the home (note railing in picture).