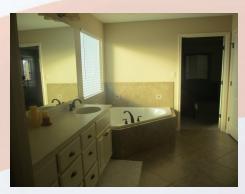

## 3009 Somerset Dr, Leavenworth, KS

Lawn Care Provided!

Metro KC Rentals

Matt Warner 913.547.5223 www.metroKcrentals.com

Email: Matt.Warner@MetroKcRentals.com

- Type of Rental: Ranch home with finished basement, approx 2550 sq feet finished.
- **Monthly Rent:** \$1850
- Security deposit (one months rent) & Pet deposit if pet approved (1/2 months rent)
- **4 bedroom**, 2 main level & 2 basement level
- 3 full baths: 2 full on ML including master en suite with corner tub and large tiled shower and double vanity sink. Hall bath located next to second bedroom. BL has full bath.
- **Kitchen:** SS appliances include Refrigerator, gas range oven, microwave, & dishwasher and

## 3009 Somerset, Leavenworth, KS

MAIN LEVEL: Upon entering, you walk into the main level living room at the center of this beautiful home. The living room is open to the kitchen and boasts a stone, gas fireplace. The large kitchen and angled center island with granite countertops is open to the dining area and there are hardwoods throughout this side of the home. The Laundry room is located to the back of the kitchen where you enter the house from the garage. Two bedrooms are located on the other side of the home, opposite the kitchen. The master suite has a large bath with walk in tiled shower and corner garden tub as well as a double vanity sink. The master closet is located to the back of the master bath. The second bedroom is located at the front of the house on this level and a full bath and hall closet are nearby. Access to the basement level is to the right as you enter the home (note railing in picture).