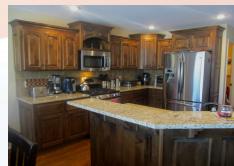

## 3009 Somerset Dr, Leavenworth, KS

Lawn Care Provided!

Metro KC Rentals

Matt Warner 913.547.5223 www.metroKcrentals.com

Email: Matt.Warner@MetroKcRentals.com

- Type of Rental: Ranch home with finished basement, approx 2550 sq feet finished.
- **Monthly Rent:** \$1850
- Security deposit (one months rent) & Pet deposit if pet approved (1/2 months rent)
- **4 bedroom**, 2 main level & 2 basement level
- 3 full baths: 2 full on ML including master en suite with corner tub and large tiled shower and double vanity sink. Hall bath located next to second bedroom. BL has full bath.
- **Kitchen:** SS appliances include Refrigerator, gas range oven, microwave, & dishwasher and

- granite countertops. Hardwood floors throughout kitchen, dining and garage entry.
- Dining room open to kitchen.
- Main floor living room has stone front, gas fireplace.
- Washer/Dryer hook ups: ML laundry room near garage entry.
- Central air & heat
- Screened porch off dining room.
- 3 car garage
- Fenced Yard: No.
- Leavenworth School District.
- Approx 10 min from Ft. Leavenworth, quiet cul de sac.

## 3009 Somerset, Leavenworth, KS

MAIN LEVEL: Upon entering, you walk into the main level living room at the center of this beautiful home. The living room is open to the kitchen and boasts a stone, gas fireplace. The large kitchen and angled center island with granite countertops is open to the dining area and there are hardwoods throughout this side of the home. The Laundry room is located to the back of the kitchen where you enter the house from the garage. Two bedrooms are located on the other side of the home, opposite the kitchen. The master suite has a large bath with walk in tiled shower and corner garden tub as well as a double vanity sink. The master closet is located to the back of the master bath. The second bedroom is located at the front of the house on this level and a full bath and hall closet are nearby. Access to the basement level is to the right as you enter the home (note railing in picture).