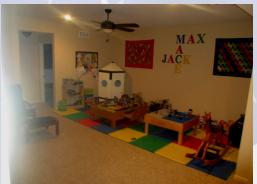

## 3009 Somerset, Leavenworth, KS

Laundry is located at back of kitchen where you come in from the garage. The screened in porch can be accessed from the dining area or from the master bedroom.

**BASEMENT LEVEL:** Finished with large family room, plus full bath and two large bedrooms. There is also a large unfinished area for storage on this level.