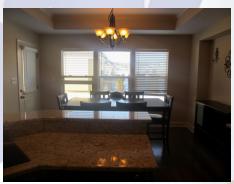

- granite countertops. Hardwood floors throughout kitchen, dining and garage entry.
- Dining room open to kitchen.
- Main floor living room has stone front, gas fireplace.
- Washer/Dryer hook ups: ML laundry room near garage entry.
- Central air & heat
- Screened porch off dining room.
- 3 car garage
- Fenced Yard: No.
- Leavenworth School District.
- Approx 10 min from Ft. Leavenworth, quiet cul de sac.

## 3009 Somerset, Leavenworth, KS

MAIN LEVEL: Upon entering, you walk into the main level living room at the center of this beautiful home. The living room is open to the kitchen and boasts a stone, gas fireplace. The large kitchen and angled center island with granite countertops is open to the dining area and there are hardwoods throughout this side of the home. The Laundry room is located to the back of the kitchen where you enter the house from the garage. Two bedrooms are located on the other side of the home, opposite the kitchen. The master suite has a large bath with walk in tiled shower and corner garden tub as well as a double vanity sink. The master closet is located to the back of the master bath. The second bedroom is located at the front of the house on this level and a full bath and hall closet are nearby. Access to the basement level is to the right as you enter the home (note railing in picture).