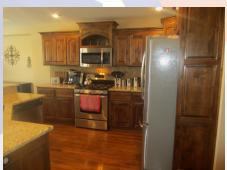

## 3009 Somerset Dr, Leavenworth, KS

Lawn Care Provided!

Metro KC Rentals

Matt Warner 913.547.5223 www.metroKcrentals.com

Email: Matt.Warner@MetroKcRentals.com

- Type of Rental: Ranch home with finished basement, approx 2550 sq feet finished.
- **Monthly Rent:** \$1850
- Security deposit (one months rent) & Pet deposit if pet approved (1/2 months rent)
- **4 bedroom**, 2 main level & 2 basement level
- 3 full baths: 2 full on ML including master en suite with corner tub and large tiled shower and double vanity sink. Hall bath located next to second bedroom. BL has full bath.
- **Kitchen:** SS appliances include Refrigerator, gas range oven, microwave, & dishwasher and

- granite countertops. Hardwood floors throughout kitchen, dining and garage entry.
- Dining room open to kitchen.
- Main floor living room has stone front, gas fireplace.
- Washer/Dryer hook ups: ML laundry room near garage entry.
- Central air & heat
- Screened porch off dining room.
- 3 car garage
- Fenced Yard: No.
- Leavenworth School District.
- Approx 10 min from Ft. Leavenworth, quiet cul de sac.

## 3009 Somerset, Leavenworth, KS

MAIN LEVEL: Upon entering, you walk into the main level living room at the center of this beautiful home. The living room is open to the kitchen and boasts a stone, gas fireplace. The large kitchen and angled center island with granite countertops is open to the dining area and there are hardwoods throughout this side of the home. The Laundry room is located to the back of the kitchen where you enter the house from the garage. Two bedrooms are located on the other side of the home, opposite the kitchen. The master suite has a large bath with walk in tiled shower and corner garden tub as well as a double vanity sink. The master closet is located to the back of the master bath. The second bedroom is located at the front of the house on this level and a full bath and hall closet are nearby. Access to the basement level is to the right as you enter the home (note railing in picture).