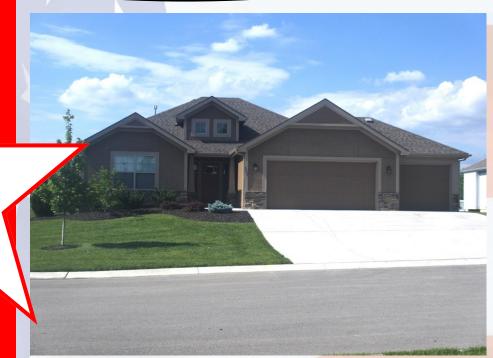

## **Edgewood Subdivision**

## 3009 Somerset Dr, Leavenworth, KS

Lawn Care Provided!

Metro KC Rentals

Matt Warner 913.547.5223 www.metroKcrentals.com

Email: Matt.Warner@MetroKcRentals.com

- Type of Rental: Ranch home with finished basement, approx 2550 sq feet finished.
- **Monthly Rent:** \$1850
- Security deposit (one months rent) & Pet deposit if pet approved (1/2 months rent)
- **4 bedroom**, 2 main level & 2 basement level
- 3 full baths: 2 full on ML including master en suite with corner tub and large tiled shower and double vanity sink. Hall bath located next to second bedroom. BL has full bath.
- **Kitchen:** SS appliances include Refrigerator, gas range oven, microwave, & dishwasher and

- granite countertops. Hardwood floors throughout kitchen, dining and garage entry.
- Dining room open to kitchen.
- Main floor living room has stone front, gas fireplace.
- Washer/Dryer hook ups: ML laundry room near garage entry.
- Central air & heat
- Screened porch off dining room.
- 3 car garage
- Fenced Yard: No.
- Leavenworth School District.
- Approx 10 min from Ft. Leavenworth, quiet cul de sac.