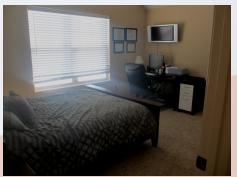

## 3009 Somerset, Leavenworth, KS

MAIN LEVEL: Upon entering, you walk into the main level living room at the center of this beautiful home. The living room is open to the kitchen and boasts a stone, gas fireplace. The large kitchen and angled center island with granite countertops is open to the dining area and there are hardwoods throughout this side of the home. The Laundry room is located to the back of the kitchen where you enter the house from the garage. Two bedrooms are located on the other side of the home, opposite the kitchen. The master suite has a large bath with walk in tiled shower and corner garden tub as well as a double vanity sink. The master closet is located to the back of the master bath. The second bedroom is located at the front of the house on this level and a full bath and hall closet are nearby. Access to the basement level is to the right as you enter the home (note railing in picture).