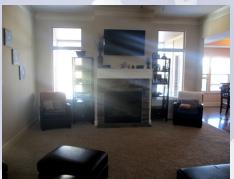

- granite countertops. Hardwood floors throughout kitchen, dining and garage entry.
- Dining room open to kitchen.
- Main floor living room has stone front, gas fireplace.
- Washer/Dryer hook ups: ML laundry room near garage entry.
- Central air & heat
- Screened porch off dining room.
- 3 car garage
- Fenced Yard: No.
- Leavenworth School District.
- Approx 10 min from Ft. Leavenworth, quiet cul de sac.

## 3009 Somerset, Leavenworth, KS

MAIN LEVEL: Upon entering, you walk into the main level living room at the center of this beautiful home. The living room is open to the kitchen and boasts a stone, gas fireplace. The large kitchen and angled center island with granite countertops is open to the dining area and there are hardwoods throughout this side of the home. The Laundry room is located to the back of the kitchen where you enter the house from the garage. Two bedrooms are located on the other side of the home, opposite the kitchen. The master suite has a large bath with walk in tiled shower and corner garden tub as well as a double vanity sink. The master closet is located to the back of the master bath. The second bedroom is located at the front of the house on this level and a full bath and hall closet are nearby. Access to the basement level is to the right as you enter the home (note railing in picture).