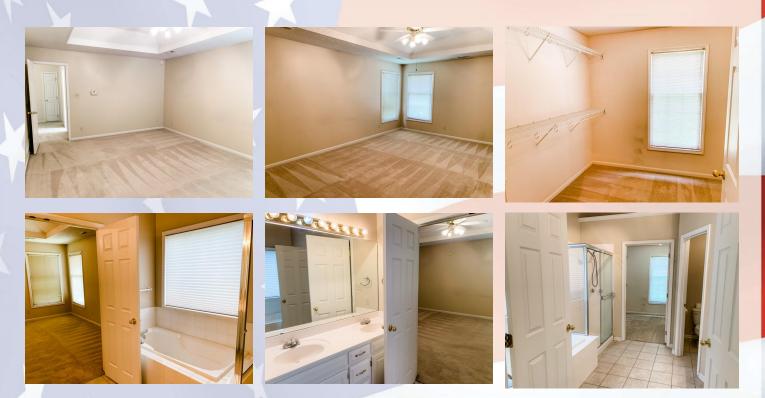

### 4112 Newman, Leavenworth, KS

**UPPER LEVEL (2nd Story):** Four bedrooms including master suite with en suite and sitting area. Full bath in hallway. Master bath has double vanity sinks, tub/shower combo, toilet room, his & hers closets and linen closet.

#### Master Bedroom and en suite.

Basement Level: Unfinished for lots of storage, private back yard.