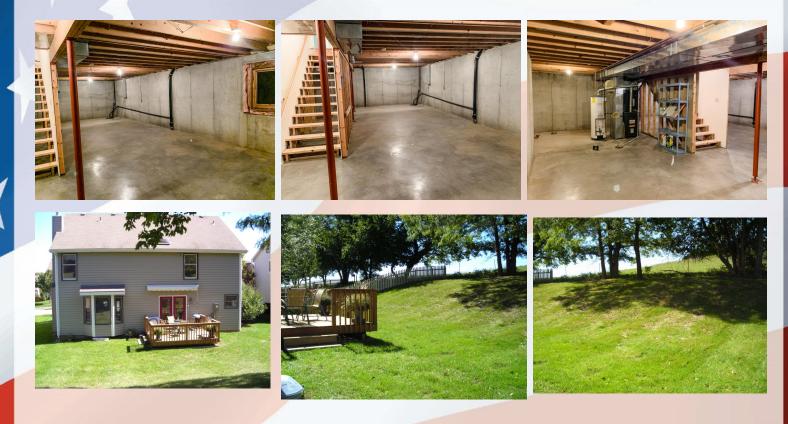

room, can also be used as office, located front right of main floor.

- Family Room: ML family room with tile floors, open to kitchen.
- Fireplace: Yes, ML family room.
- **Basement:** Full unfinished basement for lots of storage.
- Washer/Dryer hook ups: ML laundry room located behind kitchen, near garage entrance.
- Central air & heat
- 2 car garage
- Fenced Yard: Yes
- Leavenworth School District.
- Wellington on the Park Subdivision, close to 10th Ave Park & Middle School. Approx 10 minutes from Ft. Leavenworth.

#### Master Bedroom and en suite.

Basement Level: Unfinished for lots of storage, private back yard.