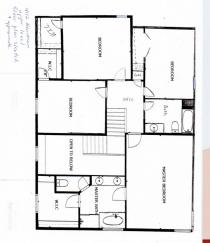

### 4112 Newman, Leavenworth, KS

**UPPER LEVEL (2nd Story):** Four bedrooms including master suite with en suite and sitting area. Full bath in hallway. Master bath has double vanity sinks, tub/shower combo, toilet room, his & hers closets and linen closet.