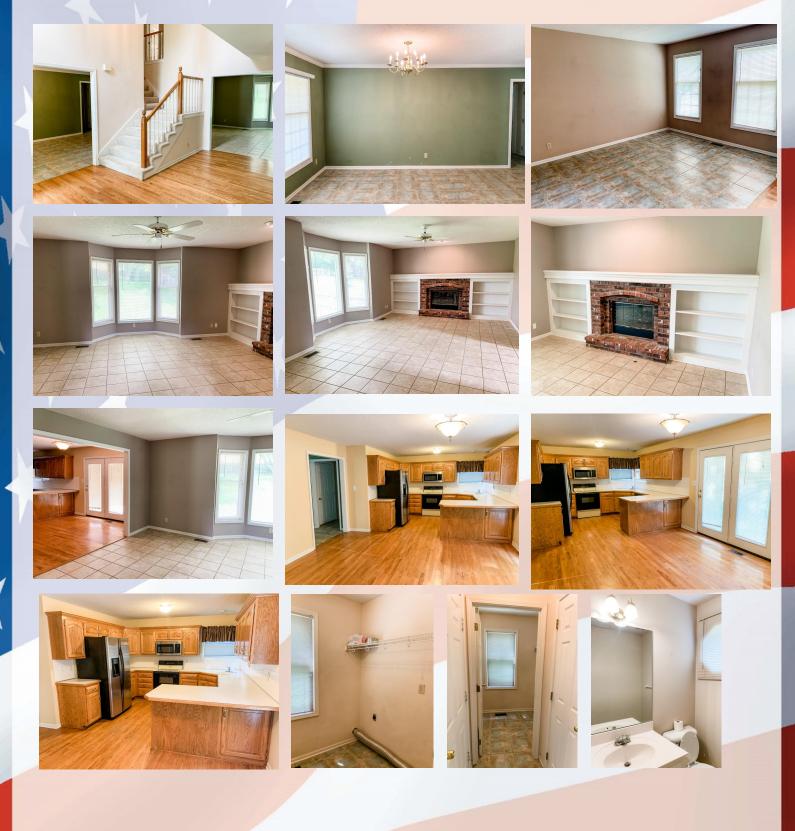

#### 4112 Newman, Leavenworth, KS

**MAIN LEVEL**: Open stairway and open concept living space. Great room with fireplace and second living room to the front right of house to use as dining room for formal dining set, playroom for the kiddos, or etc. Laundry room sits behind kitchen (stove side), with powder room there also as you go out to the 3-car garage. Grand stairway is to the left as you come in to the front door entrance.

### 4112 Newman, Leavenworth, KS

**UPPER LEVEL (2nd Story):** Four bedrooms including master suite with en suite and sitting area. Full bath in hallway. Master bath has double vanity sinks, tub/shower combo, toilet room, his & hers closets and linen closet.