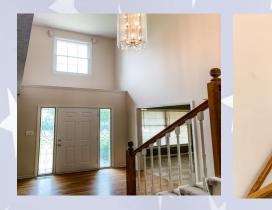

#### 4112 Newman, Leavenworth, KS

**MAIN LEVEL**: Open stairway and open concept living space. Great room with fireplace and second living room to the front right of house to use as dining room for formal dining set, playroom for the kiddos, or etc. Laundry room sits behind kitchen (stove side), with powder room there also as you go out to the 3-car garage. Grand stairway is to the left as you come in to the front door entrance.