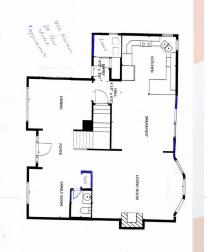

#### 4112 Newman, Leavenworth, KS

**MAIN LEVEL**: Open stairway and open concept living space. Great room with fireplace and second living room to the front right of house to use as dining room for formal dining set, playroom for the kiddos, or etc. Laundry room sits behind kitchen (stove side), with powder room there also as you go out to the 3-car garage. Grand stairway is to the left as you come in to the front door entrance.

### 4112 Newman, Leavenworth, KS

**UPPER LEVEL (2nd Story):** Four bedrooms including master suite with en suite and sitting area. Full bath in hallway. Master bath has double vanity sinks, tub/shower combo, toilet room, his & hers closets and linen closet.