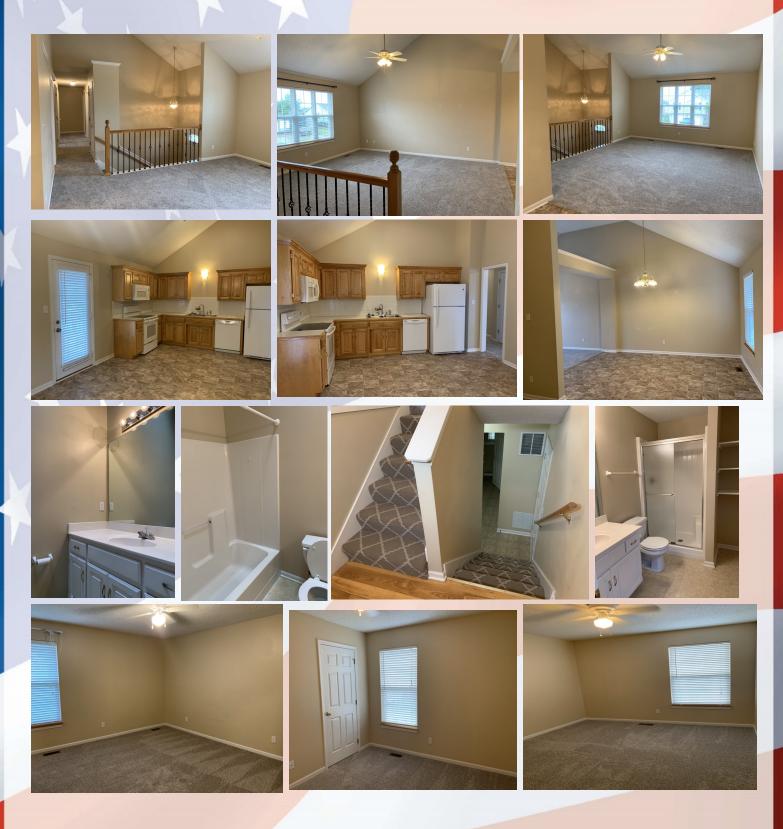

## 4413 Broadway Ter, Leavenworth, KS

UPPER LEVEL: Open concept great room, dining room and kitchen. Master bedroom & master en suite located on right back side of house. Two bedrooms & hall bath are located on right side (above garage).

## 4413 Broadway Ter, Leavenworth, KS

**LOWER LEVEL:** Family room, 4th bedroom and full bath. Laundry is located in the hall to bathroom. Generous garage with storage to the front.

**BACK YARD:** Fully fenced, concrete patio, large deck which is accessible from kitchen/dining area.