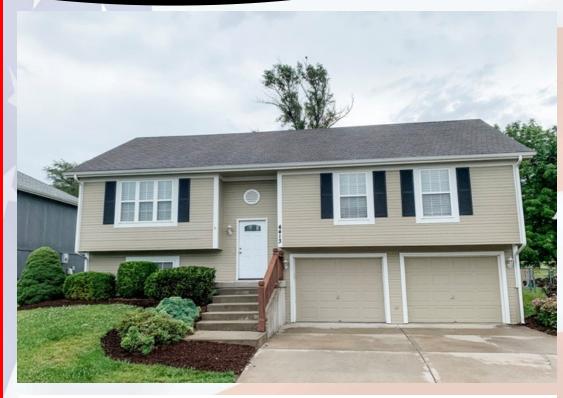

## 4413 Broadway Ter, Leavenworth, KS

- Type of Rental: Split entry style Washer/Dryer hook ups LL. home with approx 2070 sq feet finished.
- Monthly Rent: \$1550
- Security deposit (one months rent) & Pet deposit if pet approved (1/2 months rent)
- 4 bedroom, 3 UL, 1 LL
- 3 baths, Hall bath with skylight on UL as well as master bath, 1 full bath on LL.
- Kitchen: Appliances include Refrigerator, electric range oven, microwave, & dishwasher.
- Main floor great room with family room in lower level.

- Washer & Dryer currently in property.
- Central air & heat
- Deck off dining room with stairs to back yard
- 2 car garage
- Fenced Yard, chain link. Church sits behind lot so very quiet neighbors.
- Leavenworth School District.
- Easy access to 10th Avenue, approx 10 minutes from Ft. Leavenworth.