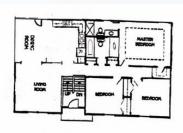

## 4413 Broadway Ter, Leavenworth, KS

UPPER LEVEL: Open concept great room, dining room and kitchen. Master bedroom & master en suite located on right back side of house. Two bedrooms & hall bath are located on right side (above garage).

## 4413 Broadway Ter, Leavenworth, KS

**LOWER LEVEL:** Family room, 4th bedroom and full bath. Laundry is located in the hall to bathroom. Generous garage with storage to the front.

**BACK YARD:** Fully fenced, concrete patio, large deck which is accessible from kitchen/dining area.

Actual homes may vary from elevation and floorplan shown