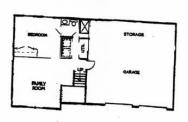

## 4413 Broadway Ter, Leavenworth, KS

UPPER LEVEL: Open concept great room, dining room and kitchen. Master bedroom & master en suite located on right back side of house. Two bedrooms & hall bath are located on right side (above garage).

## 4413 Broadway Ter, Leavenworth, KS

**LOWER LEVEL:** Family room, 4th bedroom and full bath. Laundry is located in the hall to bathroom. Generous garage with storage to the front.

**BACK YARD:** Fully fenced, concrete patio, large deck which is accessible from kitchen/dining area.