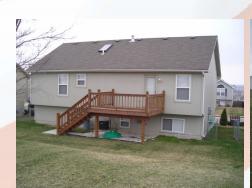

## 4413 Broadway Ter, Leavenworth, KS

- Type of Rental: Split entry style Washer/Dryer hook ups LL. home with approx 2070 sq feet finished.
- Monthly Rent: \$1550
- Security deposit (one months rent) & Pet deposit if pet approved (1/2 months rent)
- 4 bedroom, 3 UL, 1 LL
- 3 baths, Hall bath with skylight on UL as well as master bath, 1 full bath on LL.
- Kitchen: Appliances include Refrigerator, electric range oven, microwave, & dishwasher.
- Main floor great room with family room in lower level.

- Washer & Dryer currently in property.
- Central air & heat
- Deck off dining room with stairs to back yard
- 2 car garage
- Fenced Yard, chain link. Church sits behind lot so very quiet neighbors.
- Leavenworth School District.
- Easy access to 10th Avenue, approx 10 minutes from Ft. Leavenworth.

## 4413 Broadway Ter, Leavenworth, KS

**LOWER LEVEL:** Family room, 4th bedroom and full bath. Laundry is located in the hall to bathroom. Generous garage with storage to the front.

**BACK YARD:** Fully fenced, concrete patio, large deck which is accessible from kitchen/dining area.