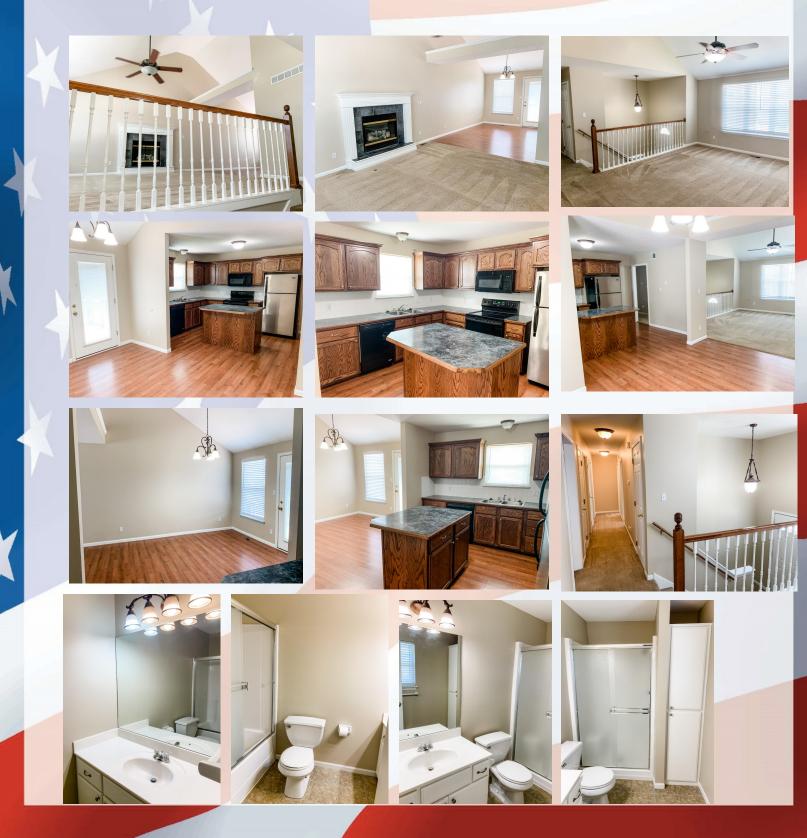

#### Metro KC Rentals

Matt Warner 913.547.5223 www.metroKcrentals.com

Email: Matt.Warner@MetroKcRentals.com

- **Type of Rental**: Split entry style home with approx 2070 sq feet finished.
- Monthly Rent: \$1500
- Security deposit (one months rent) & Pet deposit if pet approved (1/2 months rent)
- 4 bedroom, 3 UL, 1 LL
- 3 baths, 2 on UL, 1 on LL.
- Kitchen: Large open kitchen open to dining area, appliances include Refrigerator, electric range oven, microwave, & dishwasher..
- Fireplaces: UL living room
- Washer/Dryer hook ups LL in hall near LL bath

### 4413 Muncie Ct, Leavenworth, KS

**UPPER LEVEL**: Open concept living room with fireplace and kitchen open to dining area. Kitchen is located in back center of home with living room and dining room on left side (north). Kitchen has center island and lots of cabinets. Master bedroom & master en suite located on right back side of house. Two bedrooms are also located on this level, right front side of home (over garage).

#### 4413 Muncie Ct, Leavenworth, KS

**LOWER LEVEL:** Has family room and fourth bedroom. Also located on this level is a bath with shower as well as the washer & dryer hook ups in hall laundry closet.