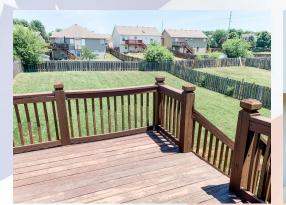

- Central air & heat
- Deck off dining room with stairs to back yard
- 2 car garage with storage to front
- Fenced Yard, wooden privacy
- Leavenworth School District.
- Easy access to 10th Avenue & 10th Ave Park with walking/ biking path, approx 10 minutes from Ft. Leavenworth.

## 4413 Muncie Ct, Leavenworth, KS

GARAGE is oversized with good storage to the front. Backyard is fully fenced with plenty of room for the kiddos to play.