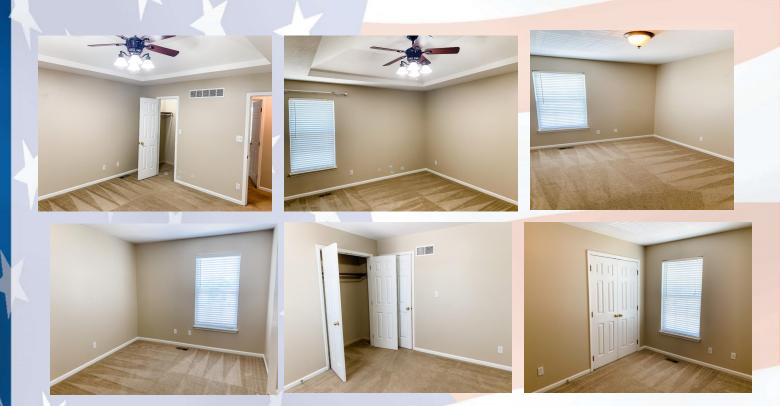

### 4413 Muncie Ct, Leavenworth, KS

**UPPER LEVEL**: Open concept living room with fireplace and kitchen open to dining area. Kitchen is located in back center of home with living room and dining room on left side (north). Kitchen has center island and lots of cabinets. Master bedroom & master en suite located on right back side of house. Two bedrooms are also located on this level, right front side of home (over garage).