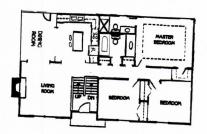

### 4413 Muncie Ct, Leavenworth, KS

**UPPER LEVEL**: Open concept living room with fireplace and kitchen open to dining area. Kitchen is located in back center of home with living room and dining room on left side (north). Kitchen has center island and lots of cabinets. Master bedroom & master en suite located on right back side of house. Two bedrooms are also located on this level, right front side of home (over garage).