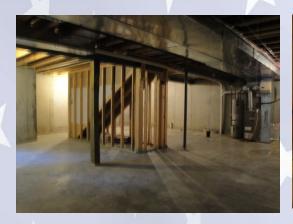

## 4705 Edgehill, Leavenworth, KS

Unfinished basement for lots of storage!

GARAGE: Three stall garage with great space for cars and lawn mowing equipment/storage. Access spacious, backyard from dining nook in center of house. Backyard is fully fenced with wooden privacy fence.