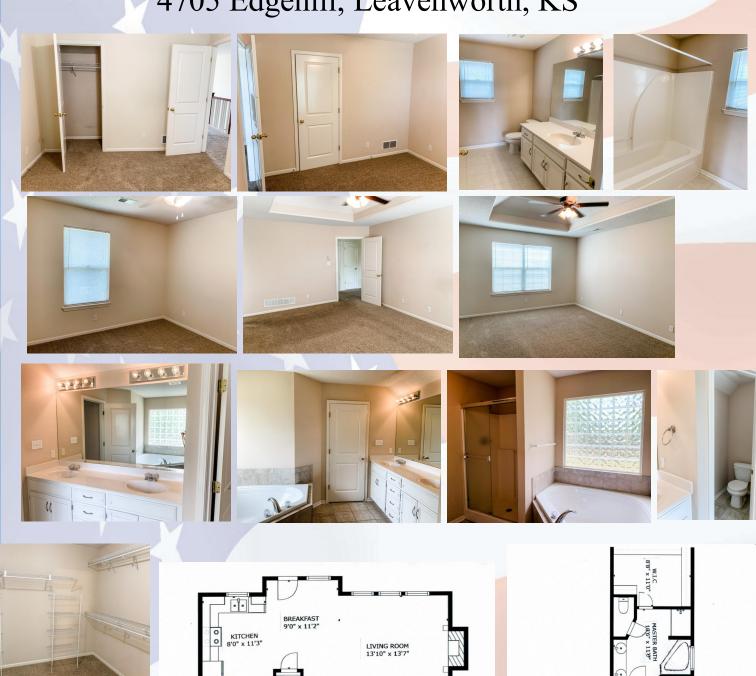

UPPER LEVEL (2nd Story): Four bedrooms including master suite with en suite and sitting area. Full bath in hallway. Master bath has double vanity sinks, tub/shower combo, toilet room, his & hers closets and linen closet.