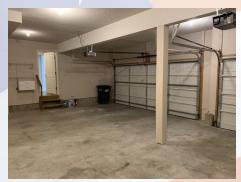

## 4705 Edgehill, Leavenworth, KS

Unfinished basement for lots of storage!

GARAGE: Three stall garage with great space for cars and lawn mowing equipment/storage. Access spacious, backyard from dining nook in center of house. Backyard is fully fenced with wooden privacy fence.