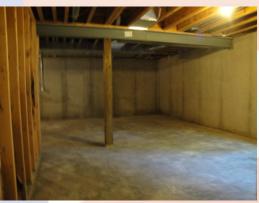

## 4705 Edgehill, Leavenworth, KS

Unfinished basement for lots of storage!

GARAGE: Three stall garage with great space for cars and lawn mowing equipment/storage. Access spacious, backyard from dining nook in center of house. Backyard is fully fenced with wooden privacy fence.