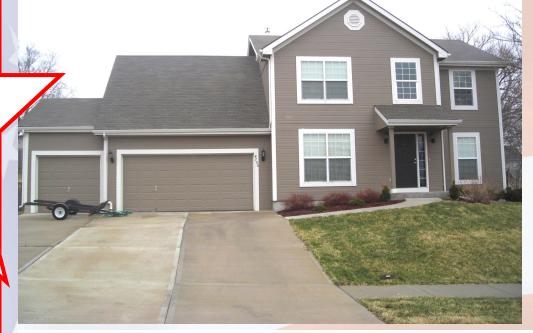

# 4705 Edgehill, Leavenworth, KS

Hardwood Floors & closet pantry!

Metro KC Fitness

Matt Warner 913.547.5223 www.metrokcrentals.com

Fmail

Matt.warner@metrokcrentals.com

- Type of Rental: Two story with unfinished basement, approx 2115 sq feet finished.
- **Monthly Rent:** \$1700
- Security deposit (one months rent) & Pet deposit if pet approved (1/2 months rent)
- 4 bedroom, all on 2nd story, UL
- 2.5 baths, two full baths UL hall & master en suite, powder room (.5) on main level
- **Kitchen:** Refrigerator, electric range oven, microwave, & dishwasher with eat in dining area and sight lines to family room.
- **Dining Room:** formal to front of house.
- Living Room: formal, can also

be used as office.

- Fireplace: Yes, ML family room.
- **Basement:** Unfinished for lots of storage.
- Washer/Dryer hook ups: ML laundry room where you enter in from garage.
- Central air & heat
- 3 car garage
- Fenced Yard: Yes, wooden privacy.
- Lansing School District.
- Highland Pointe subdivision, close to the playground and picnic shelter. Approx 10 minutes from Ft. Leavenworth.