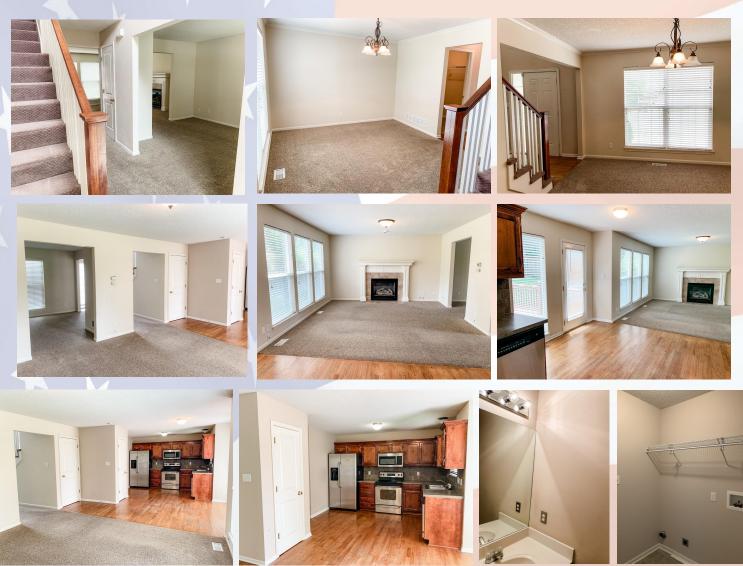

### 4705 Edgehill, Leavenworth, KS

MAIN LEVEL: Open stairway and open concept living space. Great room with fireplace and second living room to the front right of house. Formal dining room is off to left as you enter the front door. Laundry room sits between kitchen and formal dining room, where you enter the house from the garage. Open stairway ascends straight up to second floor from foyer at front entrance.

## 4705 Edgehill, Leavenworth, KS

Unfinished basement for lots of storage!

GARAGE: Three stall garage with great space for cars and lawn mowing equipment/storage. Access spacious, backyard from dining nook in center of house. Backyard is fully fenced with wooden privacy fence.