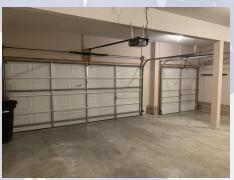

## 4705 Edgehill, Leavenworth, KS

Unfinished basement for lots of storage!

GARAGE: Three stall garage with great space for cars and lawn mowing equipment/storage. Access spacious, backyard from dining nook in center of house. Backyard is fully fenced with wooden privacy fence.