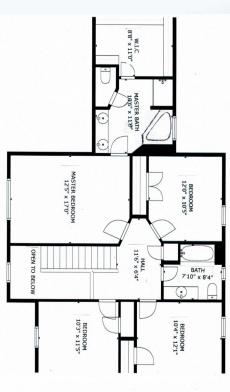

UPPER LEVEL (2nd Story): Four bedrooms including master suite with en suite and sitting area. Full bath in hallway. Master bath has double vanity sinks, tub/shower combo, toilet room, his & hers closets and linen closet.