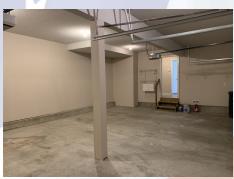

## 4705 Edgehill, Leavenworth, KS

Unfinished basement for lots of storage!

GARAGE: Three stall garage with great space for cars and lawn mowing equipment/storage. Access spacious, backyard from dining nook in center of house. Backyard is fully fenced with wooden privacy fence.