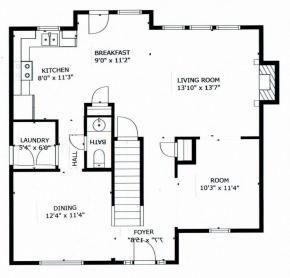

### 4705 Edgehill, Leavenworth, KS

MAIN LEVEL: Open stairway and open concept living space. Great room with fireplace and second living room to the front right of house. Formal dining room is off to left as you enter the front door. Laundry room sits between kitchen and formal dining room, where you enter the house from the garage. Open stairway ascends straight up to second floor from foyer at front entrance.