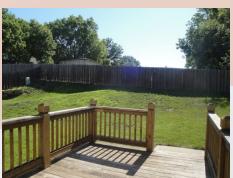

## 4705 Edgehill, Leavenworth, KS

Unfinished basement for lots of storage!

GARAGE: Three stall garage with great space for cars and lawn mowing equipment/storage. Access spacious, backyard from dining nook in center of house. Backyard is fully fenced with wooden privacy fence.