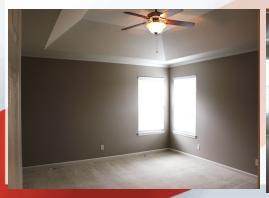

## 4708 Park Lane, Leavenworth, KS

**UPPER LEVEL**: Double sided gas fireplace separates dining (11'x12') & living room (15'x15'), which all sit on left side (south) of house. Kitchen to center back (11'x14') is open to dining area (left back) and both have wood floors. Master bedroom (approx 14' x 14') & master en suite are located on right side of house to back (Northwest side). Two bedrooms & bath are located right front side & center (above garage). Approximate upper level bedroom sizes are 11'x11' and 12'x10'.

## 4708 Park Lane, Leavenworth, KS

Photos of two bedrooms on upper level and the hall bath.

**LOWER LEVEL:** Family room (14'x13') with walk out to outside are on left back corner of house. Access to garage at bottom of stair leading to entry and upper floor. A full bath with laundry is located to the back right side (northwest) of house. Fourth bedroom (13'x11') is located to front left (south side) of lower level.