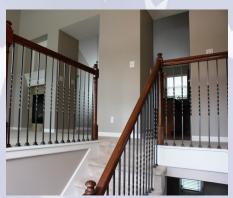

## 4708 Park Lane, Leavenworth, KS

**UPPER LEVEL**: Double sided gas fireplace separates dining (11'x12') & living room (15'x15'), which all sit on left side (south) of house. Kitchen to center back (11'x14') is open to dining area (left back) and both have wood floors. Master bedroom (approx 14' x 14') & master en suite are located on right side of house to back (Northwest side). Two bedrooms & bath are located right front side & center (above garage). Approximate upper level bedroom sizes are 11'x11' and 12'x10'.

## 4708 Park Lane, Leavenworth, KS

Photos of two bedrooms on upper level and the hall bath.

**LOWER LEVEL:** Family room (14'x13') with walk out to outside are on left back corner of house. Access to garage at bottom of stair leading to entry and upper floor. A full bath with laundry is located to the back right side (northwest) of house. Fourth bedroom (13'x11') is located to front left (south side) of lower level.