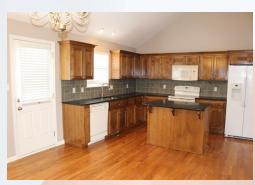

## 4708 Park Lane, Leavenworth, KS

Great kitchen with granite!

- Monthly Rent: \$1675
- Security deposit (one months rent) & Pet deposit if pet approved (1/2 months rent)
- 4 bedroom, 3 UL, 1 LL
- **3 baths**, 2 on UL, 1 on LL. Master bath en suite has double vanity sinks.
- **Kitchen**: Appliances include Refrigerator, electric range oven, microwave, & dishwasher. Granite countertop upgrade & center island.

## 4708 Park Lane, Leavenworth, KS

**UPPER LEVEL**: Double sided gas fireplace separates dining (11'x12') & living room (15'x15'), which all sit on left side (south) of house. Kitchen to center back (11'x14') is open to dining area (left back) and both have wood floors. Master bedroom (approx 14' x 14') & master en suite are located on right side of house to back (Northwest side). Two bedrooms & bath are located right front side & center (above garage). Approximate upper level bedroom sizes are 11'x11' and 12'x10'.