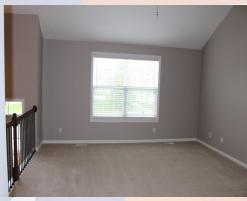

## 4708 Park Lane, Leavenworth, KS

**UPPER LEVEL**: Double sided gas fireplace separates dining (11'x12') & living room (15'x15'), which all sit on left side (south) of house. Kitchen to center back (11'x14') is open to dining area (left back) and both have wood floors. Master bedroom (approx 14' x 14') & master en suite are located on right side of house to back (Northwest side). Two bedrooms & bath are located right front side & center (above garage). Approximate upper level bedroom sizes are 11'x11' and 12'x10'.

## 4708 Park Lane, Leavenworth, KS

Photos of two bedrooms on upper level and the hall bath.

**LOWER LEVEL:** Family room (14'x13') with walk out to outside are on left back corner of house. Access to garage at bottom of stair leading to entry and upper floor. A full bath with laundry is located to the back right side (northwest) of house. Fourth bedroom (13'x11') is located to front left (south side) of lower level.