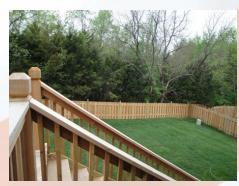

- Main floor Living room with double sided fireplace between dining/living room.
- Washer/Dryer hook ups: LL laundry room.
- Central air & heat
- Deck off dining room with stairs
- 2 car garage, with storage area to front right side
- Fenced Yard, wooden privacy with trees to back
- Lansing School District.
- Easy access to 10th Avenue, approx 10 minutes from Ft. Leavenworth.

Garage has storage space to front right side (north)

**BACK YARD:** Fully fenced, deck which is accessible from kitchen/dining area has steps to lower level concrete patio. House sits on corner lot and side street is dead end, trees to back yard for privacy.