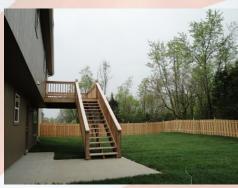

- Main floor Living room with double sided fireplace between dining/living room.
- Washer/Dryer hook ups: LL laundry room.
- Central air & heat
- Deck off dining room with stairs
- 2 car garage, with storage area to front right side
- Fenced Yard, wooden privacy with trees to back
- Lansing School District.
- Easy access to 10th Avenue, approx 10 minutes from Ft. Leavenworth.

Garage has storage space to front right side (north)

**BACK YARD:** Fully fenced, deck which is accessible from kitchen/dining area has steps to lower level concrete patio. House sits on corner lot and side street is dead end, trees to back yard for privacy.