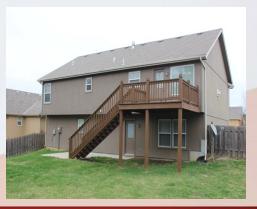

- Main floor Living room with double sided fireplace between dining/living room.
- Washer/Dryer hook ups: LL laundry room.
- Central air & heat
- Deck off dining room with stairs
- 2 car garage, with storage area to front right side
- Fenced Yard, wooden privacy with trees to back
- Lansing School District.
- Easy access to 10th Avenue, approx 10 minutes from Ft. Leavenworth.

Garage has storage space to front right side (north)

**BACK YARD:** Fully fenced, deck which is accessible from kitchen/dining area has steps to lower level concrete patio. House sits on corner lot and side street is dead end, trees to back yard for privacy.