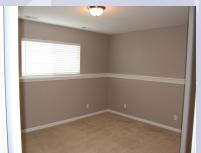

## 4708 Park Lane, Leavenworth, KS

**UPPER LEVEL**: Double sided gas fireplace separates dining (11'x12') & living room (15'x15'), which all sit on left side (south) of house. Kitchen to center back (11'x14') is open to dining area (left back) and both have wood floors. Master bedroom (approx 14' x 14') & master en suite are located on right side of house to back (Northwest side). Two bedrooms & bath are located right front side & center (above garage). Approximate upper level bedroom sizes are 11'x11' and 12'x10'.

## 4708 Park Lane, Leavenworth, KS

Photos of two bedrooms on upper level and the hall bath.

**LOWER LEVEL:** Family room (14'x13') with walk out to outside are on left back corner of house. Access to garage at bottom of stair leading to entry and upper floor. A full bath with laundry is located to the back right side (northwest) of house. Fourth bedroom (13'x11') is located to front left (south side) of lower level.