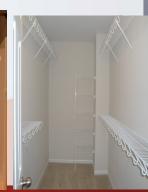

Master bedroom and bath en suite include double vanity sinks, shower/tub combo, separate toilet room with door, and large walk in closet.