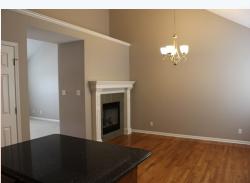

- Main floor Living room with double sided fireplace between dining/living room.
- Washer/Dryer hook ups: LL laundry room.
- Central air & heat
- Deck off dining room with stairs
- 2 car garage, with storage area to front right side
- Fenced Yard, wooden privacy with trees to back
- Lansing School District.
- Easy access to 10th Avenue, approx 10 minutes from Ft. Leavenworth.

## 4708 Park Lane, Leavenworth, KS

**UPPER LEVEL**: Double sided gas fireplace separates dining (11'x12') & living room (15'x15'), which all sit on left side (south) of house. Kitchen to center back (11'x14') is open to dining area (left back) and both have wood floors. Master bedroom (approx 14' x 14') & master en suite are located on right side of house to back (Northwest side). Two bedrooms & bath are located right front side & center (above garage). Approximate upper level bedroom sizes are 11'x11' and 12'x10'.