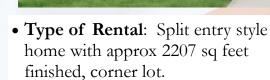

## 4708 Park Lane, Leavenworth, KS

**UPPER LEVEL**: Double sided gas fireplace separates dining (11'x12') & living room (15'x15'), which all sit on left side (south) of house. Kitchen to center back (11'x14') is open to dining area (left back) and both have wood floors. Master bedroom (approx 14' x 14') & master en suite are located on right side of house to back (Northwest side). Two bedrooms & bath are located right front side & center (above garage). Approximate upper level bedroom sizes are 11'x11' and 12'x10'.