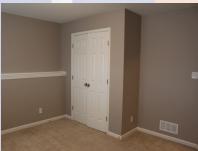

## 4708 Park Lane, Leavenworth, KS

**UPPER LEVEL**: Double sided gas fireplace separates dining (11'x12') & living room (15'x15'), which all sit on left side (south) of house. Kitchen to center back (11'x14') is open to dining area (left back) and both have wood floors. Master bedroom (approx 14' x 14') & master en suite are located on right side of house to back (Northwest side). Two bedrooms & bath are located right front side & center (above garage). Approximate upper level bedroom sizes are 11'x11' and 12'x10'.

## 4708 Park Lane, Leavenworth, KS

Photos of two bedrooms on upper level and the hall bath.

**LOWER LEVEL:** Family room (14'x13') with walk out to outside are on left back corner of house. Access to garage at bottom of stair leading to entry and upper floor. A full bath with laundry is located to the back right side (northwest) of house. Fourth bedroom (13'x11') is located to front left (south side) of lower level.