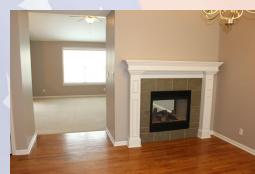

- Main floor Living room with double sided fireplace between dining/living room.
- Washer/Dryer hook ups: LL laundry room.
- Central air & heat
- Deck off dining room with stairs
- 2 car garage, with storage area to front right side
- Fenced Yard, wooden privacy with trees to back
- Lansing School District.
- Easy access to 10th Avenue, approx 10 minutes from Ft. Leavenworth.

## 4708 Park Lane, Leavenworth, KS

**UPPER LEVEL**: Double sided gas fireplace separates dining (11'x12') & living room (15'x15'), which all sit on left side (south) of house. Kitchen to center back (11'x14') is open to dining area (left back) and both have wood floors. Master bedroom (approx 14' x 14') & master en suite are located on right side of house to back (Northwest side). Two bedrooms & bath are located right front side & center (above garage). Approximate upper level bedroom sizes are 11'x11' and 12'x10'.