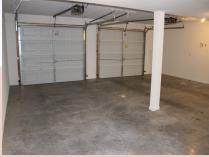

- Main floor Living room with double sided fireplace between dining/living room.
- Washer/Dryer hook ups: LL laundry room.
- Central air & heat
- Deck off dining room with stairs
- 2 car garage, with storage area to front right side
- Fenced Yard, wooden privacy with trees to back
- Lansing School District.
- Easy access to 10th Avenue, approx 10 minutes from Ft. Leavenworth.

Garage has storage space to front right side (north)

**BACK YARD:** Fully fenced, deck which is accessible from kitchen/dining area has steps to lower level concrete patio. House sits on corner lot and side street is dead end, trees to back yard for privacy.