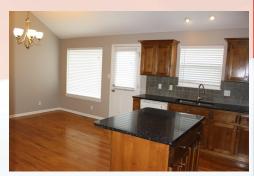

## 4708 Park Lane, Leavenworth, KS

Great kitchen with granite!

- Monthly Rent: \$1675
- Security deposit (one months rent) & Pet deposit if pet approved (1/2 months rent)
- 4 bedroom, 3 UL, 1 LL
- **3 baths**, 2 on UL, 1 on LL. Master bath en suite has double vanity sinks.
- **Kitchen**: Appliances include Refrigerator, electric range oven, microwave, & dishwasher. Granite countertop upgrade & center island.

## 4708 Park Lane, Leavenworth, KS

**UPPER LEVEL**: Double sided gas fireplace separates dining (11'x12') & living room (15'x15'), which all sit on left side (south) of house. Kitchen to center back (11'x14') is open to dining area (left back) and both have wood floors. Master bedroom (approx 14' x 14') & master en suite are located on right side of house to back (Northwest side). Two bedrooms & bath are located right front side & center (above garage). Approximate upper level bedroom sizes are 11'x11' and 12'x10'.