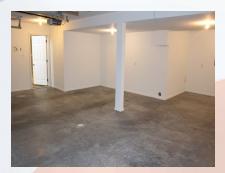

## 4708 Park Lane, Leavenworth, KS

Photos of two bedrooms on upper level and the hall bath.

**LOWER LEVEL:** Family room (14'x13') with walk out to outside are on left back corner of house. Access to garage at bottom of stair leading to entry and upper floor. A full bath with laundry is located to the back right side (northwest) of house. Fourth bedroom (13'x11') is located to front left (south side) of lower level.

Garage has storage space to front right side (north)

**BACK YARD:** Fully fenced, deck which is accessible from kitchen/dining area has steps to lower level concrete patio. House sits on corner lot and side street is dead end, trees to back yard for privacy.