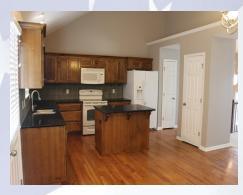

## 4708 Park Lane, Leavenworth, KS

Great kitchen with granite!

- Monthly Rent: \$1675
- Security deposit (one months rent) & Pet deposit if pet approved (1/2 months rent)
- 4 bedroom, 3 UL, 1 LL
- **3 baths**, 2 on UL, 1 on LL. Master bath en suite has double vanity sinks.
- **Kitchen**: Appliances include Refrigerator, electric range oven, microwave, & dishwasher. Granite countertop upgrade & center island.

## 4708 Park Lane, Leavenworth, KS

**UPPER LEVEL**: Double sided gas fireplace separates dining (11'x12') & living room (15'x15'), which all sit on left side (south) of house. Kitchen to center back (11'x14') is open to dining area (left back) and both have wood floors. Master bedroom (approx 14' x 14') & master en suite are located on right side of house to back (Northwest side). Two bedrooms & bath are located right front side & center (above garage). Approximate upper level bedroom sizes are 11'x11' and 12'x10'.