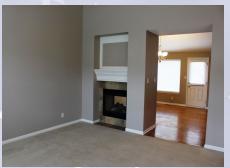

- Main floor Living room with double sided fireplace between dining/living room.
- Washer/Dryer hook ups: LL laundry room.
- Central air & heat
- Deck off dining room with stairs
- 2 car garage, with storage area to front right side
- Fenced Yard, wooden privacy with trees to back
- Lansing School District.
- Easy access to 10th Avenue, approx 10 minutes from Ft. Leavenworth.

## 4708 Park Lane, Leavenworth, KS

**UPPER LEVEL**: Double sided gas fireplace separates dining (11'x12') & living room (15'x15'), which all sit on left side (south) of house. Kitchen to center back (11'x14') is open to dining area (left back) and both have wood floors. Master bedroom (approx 14' x 14') & master en suite are located on right side of house to back (Northwest side). Two bedrooms & bath are located right front side & center (above garage). Approximate upper level bedroom sizes are 11'x11' and 12'x10'.