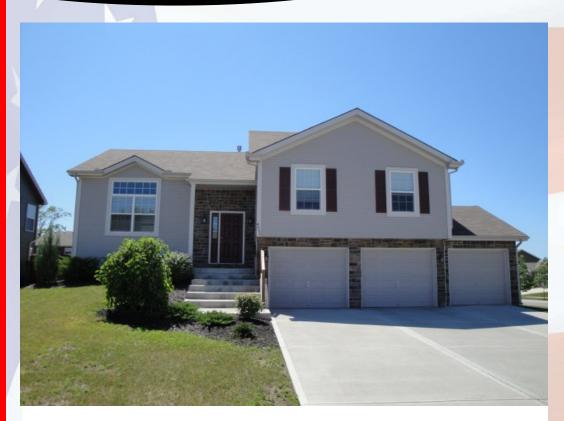

## 4800 Broadway Terrace Leavenworth, KS

- **Type of Rental**: Split entry style home with approx 2200 sq feet finished.
- Monthly Rent: \$1675
- Security deposit (one months rent) & Pet deposit if pet approved (1/2 months rent)
- 4 bedroom, 3 UL, 1 LL
- 3 baths, 2 on UL, 1 on LL
- Kitchen: Appliances include Refrigerator, electric range oven, microwave, & dishwasher..
  Center island offers additional prep space.
- Deck off dining room (no stair

off deck)

- Fireplace in LL family room.
- Walk out basement with access to back yard.
- Washer/Dryer hook ups UL
- Central air & heat
- 3 car garage
- Fenced Yard, yes, wooden
- Lansing School District.
- House is in popular Highland Pointe neighborhood with playground & covered picnic area. Located approximately 10 min from Ft. Leavenworth.