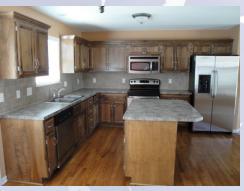

## 4800 Broadway Terrace Leavenworth, KS

- **Type of Rental**: Split entry style home with approx 2200 sq feet finished.
- Monthly Rent: \$1675
- Security deposit (one months rent) & Pet deposit if pet approved (1/2 months rent)
- 4 bedroom, 3 UL, 1 LL
- 3 baths, 2 on UL, 1 on LL
- Kitchen: Appliances include Refrigerator, electric range oven, microwave, & dishwasher..
  Center island offers additional prep space.
- Deck off dining room (no stair