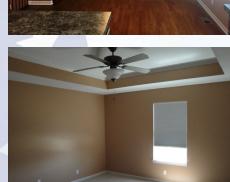

## 4800 Broadway Terrace Leavenworth, KS

- **Type of Rental**: Split entry style home with approx 2200 sq feet finished.
- Monthly Rent: \$1675
- Security deposit (one months rent) & Pet deposit if pet approved (1/2 months rent)
- 4 bedroom, 3 UL, 1 LL
- 3 baths, 2 on UL, 1 on LL
- Kitchen: Appliances include Refrigerator, electric range oven, microwave, & dishwasher..
  Center island offers additional prep space.
- Deck off dining room (no stair

off deck)

- Fireplace in LL family room.
- Walk out basement with access to back yard.
- Washer/Dryer hook ups UL
- Central air & heat
- 3 car garage
- Fenced Yard, yes, wooden
- Lansing School District.
- House is in popular Highland Pointe neighborhood with playground & covered picnic area. Located approximately 10 min from Ft. Leavenworth.