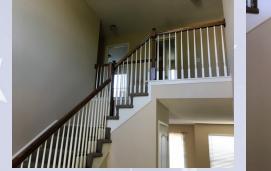

## 739 Glenview, Leavenworth, KS

**MAIN LEVEL**: Open stairway and open concept living space. Great room with fireplace and second living room to the front right of house to use as dining room for formal dining set, playroom for the kiddos, or etc. Laundry room sits behind kitchen (stove side), with powder room there also as you go out to the 2-car garage. Grand stairway is to the left as you come in to the front door entrance.