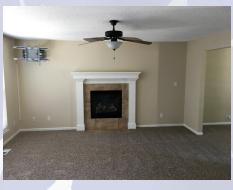

## Metro KC Rentals

Matt Warner 913.547.5223 www.metrokcrentals.com

Email: Matt.warner@metrokcrentals.com

- **Type of Rental**: Traditional 2 story with unfinished basement, approx 2054 sq feet finished.
- Monthly Rent: \$1600
- Security deposit (one months rent) & Pet deposit if pet approved (1/2 months rent)
- 4 bedroom, all on 2nd story, UL
- 2.5 baths, two full baths UL hall & master en suite, powder room (.5) on main level
- **Kitchen:** Refrigerator, electric range oven, microwave, & dishwasher with eat in dining area and sight lines to living room.
- Front room can be used as formal dining or additional living space.
- Fireplace: Yes, ML Living room.

## 739 Glenview, Leavenworth, KS

**MAIN LEVEL**: Open stairway and open concept living space. Great room with fireplace and second living room to the front right of house to use as dining room for formal dining set, playroom for the kiddos, or etc. Laundry room sits behind kitchen (stove side), with powder room there also as you go out to the 2-car garage. Grand stairway is to the left as you come in to the front door entrance.