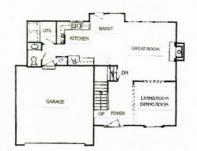

## 739 Glenview, Leavenworth, KS

**MAIN LEVEL**: Open stairway and open concept living space. Great room with fireplace and second living room to the front right of house to use as dining room for formal dining set, playroom for the kiddos, or etc. Laundry room sits behind kitchen (stove side), with powder room there also as you go out to the 2-car garage. Grand stairway is to the left as you come in to the front door entrance.