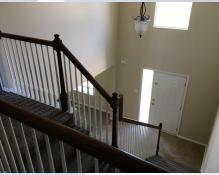

## 739 Glenview, Leavenworth, KS

**MAIN LEVEL**: Open stairway and open concept living space. Great room with fireplace and second living room to the front right of house to use as dining room for formal dining set, playroom for the kiddos, or etc. Laundry room sits behind kitchen (stove side), with powder room there also as you go out to the 2-car garage. Grand stairway is to the left as you come in to the front door entrance.