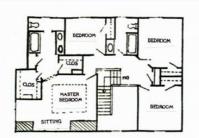

## 739 Glenview, Leavenworth, KS

**UPPER LEVEL (2nd Story):** Four bedrooms including master are all located on the second story. Two of the three bedrooms are 12x12 and then the 3rd is nursery size. There is a full bath in the hallway as well as a linen closet.

MASTER BEDROOM & EN SUITE: Large master with sitting nook and spacious bath with double vanity sinks and his & hers closet, shower/tub combo & private toilet room.