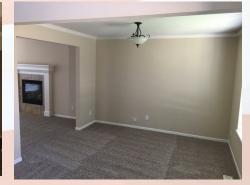

## Metro KC Rentals

Matt Warner 913.547.5223 www.metrokcrentals.com

Email: Matt.warner@metrokcrentals.com

- **Type of Rental**: Traditional 2 story with unfinished basement, approx 2054 sq feet finished.
- Monthly Rent: \$1600
- Security deposit (one months rent) & Pet deposit if pet approved (1/2 months rent)
- 4 bedroom, all on 2nd story, UL
- 2.5 baths, two full baths UL hall & master en suite, powder room (.5) on main level
- **Kitchen:** Refrigerator, electric range oven, microwave, & dishwasher with eat in dining area and sight lines to living room.
- Front room can be used as formal dining or additional living space.
- Fireplace: Yes, ML Living room.

## 739 Glenview, Leavenworth, KS

**MAIN LEVEL**: Open stairway and open concept living space. Great room with fireplace and second living room to the front right of house to use as dining room for formal dining set, playroom for the kiddos, or etc. Laundry room sits behind kitchen (stove side), with powder room there also as you go out to the 2-car garage. Grand stairway is to the left as you come in to the front door entrance.