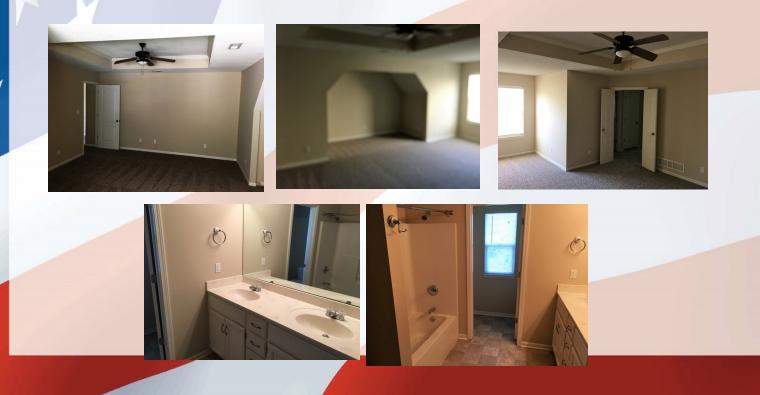

MASTER BEDROOM & EN SUITE: Large master with sitting nook and spacious bath with double vanity sinks and his & hers closet, shower/tub combo & private toilet room.