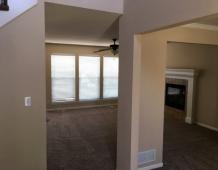

## 739 Glenview, Leavenworth, KS

**MAIN LEVEL**: Open stairway and open concept living space. Great room with fireplace and second living room to the front right of house to use as dining room for formal dining set, playroom for the kiddos, or etc. Laundry room sits behind kitchen (stove side), with powder room there also as you go out to the 2-car garage. Grand stairway is to the left as you come in to the front door entrance.