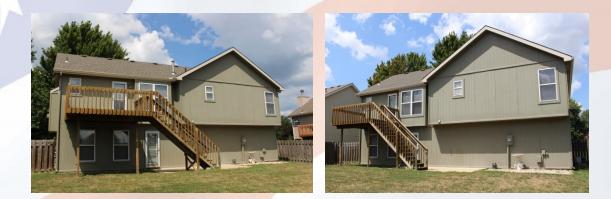

## 805 Tanglewood St, Leavenworth, KS

**LOWER LEVEL:** Family room, 4th bedroom, bath, and laundry room are located on this level. Family room walks out to back yard which is fully fenced.

**BACKYARD:** Deck access is from dining room. Deck stairs lead onto a concrete patio. Fully fenced with wooden privacy fence