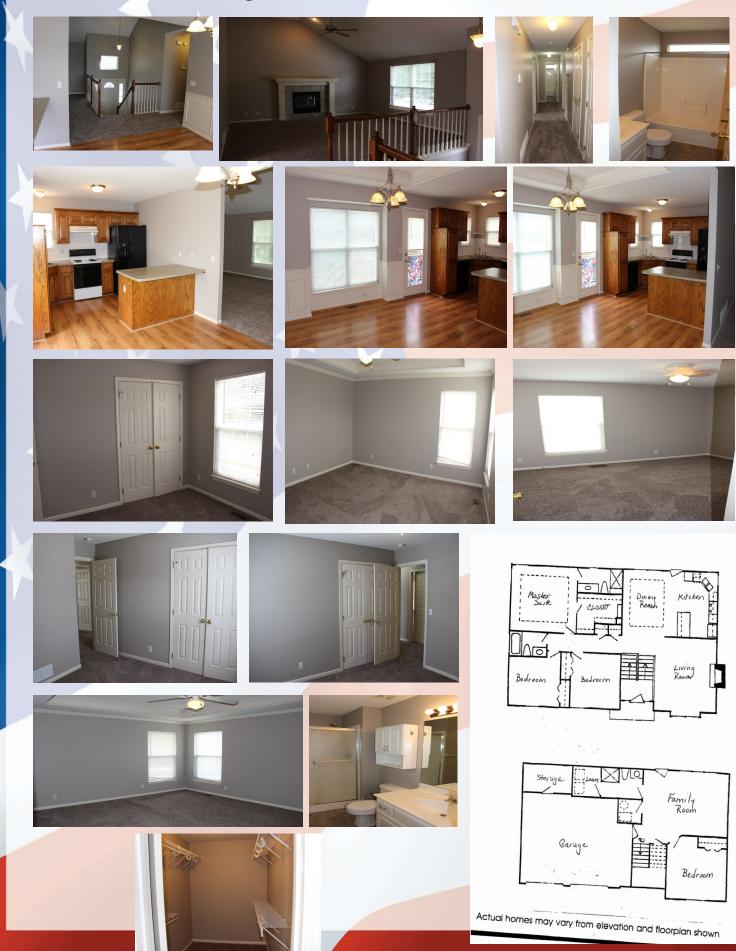

## Metro KC Rentals

Matt Warner 913.547.5223 www.metrokcrentals.com

Email: Matt.warner@metrokcrentals.com

- **Type of Rental**: Traditional Split entry style home with approx 2227 sq feet finished, walkout basement
- Monthly Rent: \$1575
- Security deposit (one months rent) & Pet deposit if pet approved (1/2 months rent)
- 4 bedroom, 3 UL, 1 LL
- 3 baths, 2 on UL to include master bath and hall bath, one LL with laundry area
- Kitchen: Appliances include Refrigerator, Electric oven range, microwave, dishwasher.
- Washer/Dryer hook ups LL to the back of bathroom.

- Central air & heat
- Fenced yard, privacy
- 2 car garage
- Leavenworth School District.

Home had full interior painting and all new flooring in 2018. This property is centrally located off Limit street with easy access to 10th Street and Ft. Leavenworth. Quiet subdivision.

## 805 Tanglewood St, Leavenworth, KS

**LOWER LEVEL:** Family room, 4th bedroom, bath, and laundry room are located on this level. Family room walks out to back yard which is fully fenced.

**BACKYARD:** Deck access is from dining room. Deck stairs lead onto a concrete patio. Fully fenced with wooden privacy fence