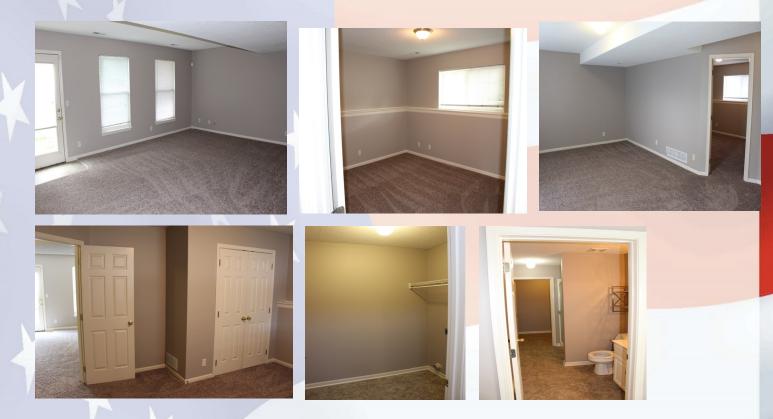

## 805 Tanglewood St, Leavenworth, KS

**LOWER LEVEL:** Family room, 4th bedroom, bath, and laundry room are located on this level. Family room walks out to back yard which is fully fenced.

**BACKYARD:** Deck access is from dining room. Deck stairs lead onto a concrete patio. Fully fenced with wooden privacy fence