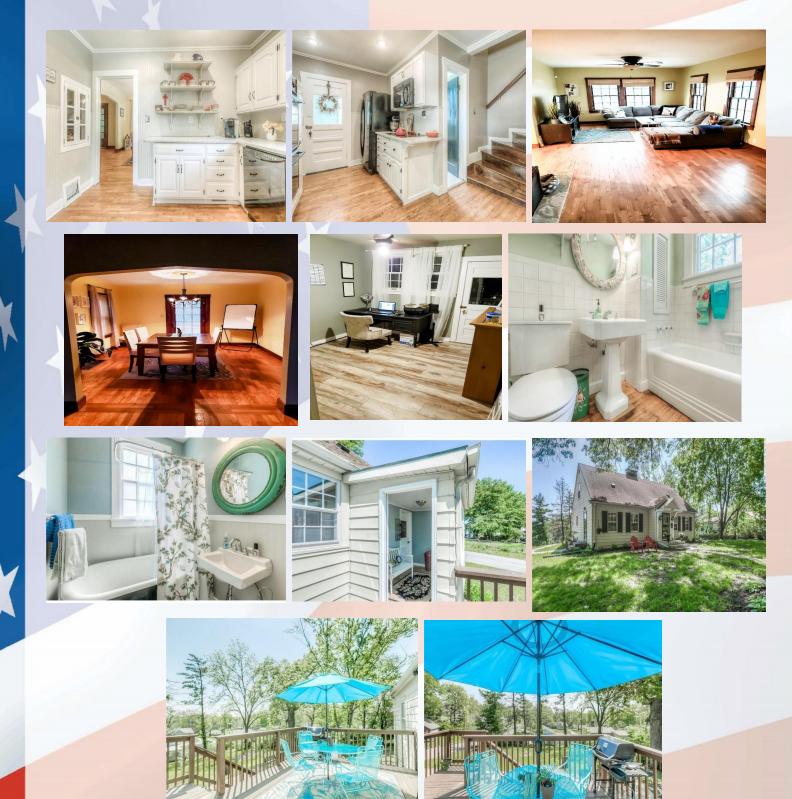

## 601 Grand Ave, Leavenworth, KS

**UPPER LEVEL**: Spacious master bedroom with beautiful hardwood floors & master en suite with tile floors are located on this level. A second bedroom with carpet and a hall landing area with hardwoods are also located on this level.