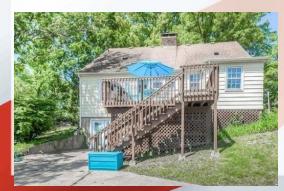

**BACK YARD:** Large corner lot with walk out to the back yard, driveway and parking space under deck. There is a storage shed for all your lawn equipment.