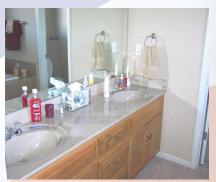

## 658 Holiday Ln, Lansing, KS

MAIN LEVEL: Traditional split entry with dining room in center as you come up the stairs. The living room is off to the front left and the kitchen and breakfast room to the back left. Three bedrooms are located on this level to include the master and master ensuite, hall bath and laundry room.