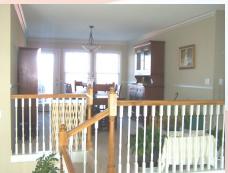

## 658 Holiday Ln, Lansing, KS

MAIN LEVEL: Traditional split entry with dining room in center as you come up the stairs. The living room is off to the front left and the kitchen and breakfast room to the back left. Three bedrooms are located on this level to include the master and master ensuite, hall bath and laundry room.