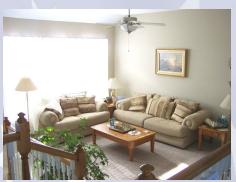

## 658 Holiday Ln, Lansing, KS

MAIN LEVEL: Traditional split entry with dining room in center as you come up the stairs. The living room is off to the front left and the kitchen and breakfast room to the back left. Three bedrooms are located on this level to include the master and master ensuite, hall bath and laundry room.