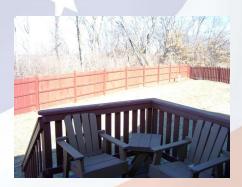

- with access to deck and back vard.
- Main floor living room and LL family room. LL family room has gas fireplace.
- Washer/Dryer: Laundry room is located on upper level at the end of hall, nice folding counter.
- Central air & heat
- Fenced yard, privacy
- 2 car garage
- Lansing School District.

**BACKYARD:** Deck access is from dining room. Fully fenced with wooden privacy fence. Back yard is irregular shaped, moderately deep and extends wide out to the sides.