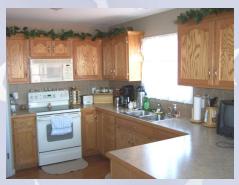

# 658 Holiday Ln, Lansing, KS

- Monthly Rent: \$1675
- Security deposit (one months rent) & Pet deposit if pet approved (1/2 months rent)
- **4 bedroom**, 3 UL, 1 LL
- **3 baths**, 2 on UL to include master bath and hall bath, one LL.
- **Kitchen:** Has eat in space for every day dining. Appliances include Refrigerator, Electric oven range, microwave, dishwasher.
- **Dining room:** In center of UL