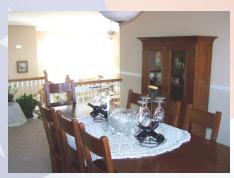

## 658 Holiday Ln, Lansing, KS

MAIN LEVEL: Traditional split entry with dining room in center as you come up the stairs. The living room is off to the front left and the kitchen and breakfast room to the back left. Three bedrooms are located on this level to include the master and master ensuite, hall bath and laundry room.