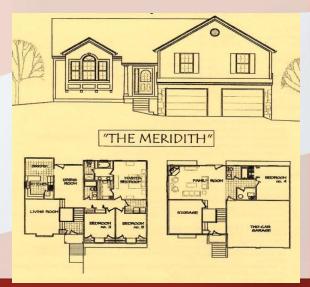

## 658 Holiday Ln, Lansing, KS

MAIN LEVEL: Traditional split entry with dining room in center as you come up the stairs. The living room is off to the front left and the kitchen and breakfast room to the back left. Three bedrooms are located on this level to include the master and master ensuite, hall bath and laundry room.

## 658 Holiday Ln, Lansing, KS

LOWER LEVEL: Family room, 4th bedroom, & bath are located on this level. Family room walks out to back yard which is fully fenced. Large storage room under living room.

Storage room under living room has a lower ceiling but it is the same dimensions of living room above so really nice for all your extras!