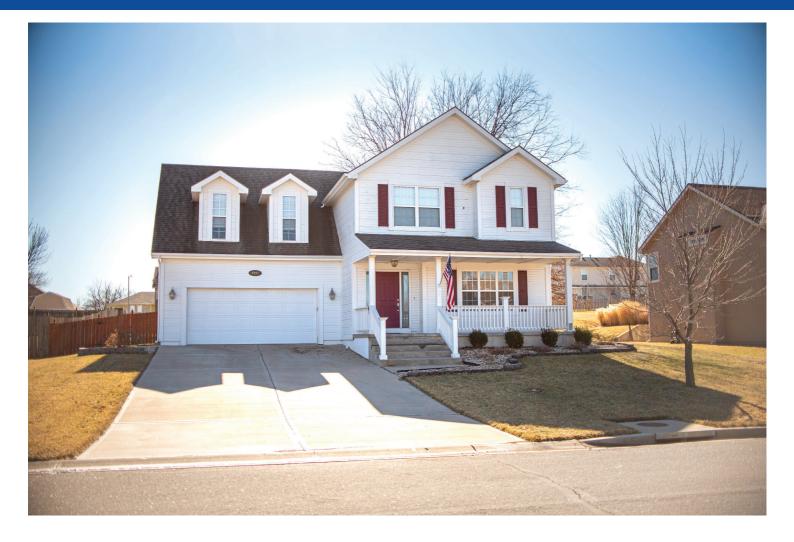

#### View by appointment

Type of Rental: Single family home, large family room near the entrance of the house. Approx 2,800 square feet.

This property features a 5 bedroom, 3.5 bathroom. Large kitchen with laminate floors and appliances including: Refrigerator, Microwave, Oven & Dishwasher Security deposit : one month

### Washer and dryer hook ups Central air & heat Features attached 2 vehicle extended garage, newer fenced in yard, storage shed in back yard with larger mature tree by back patio. Open finished basement with full bath and office space