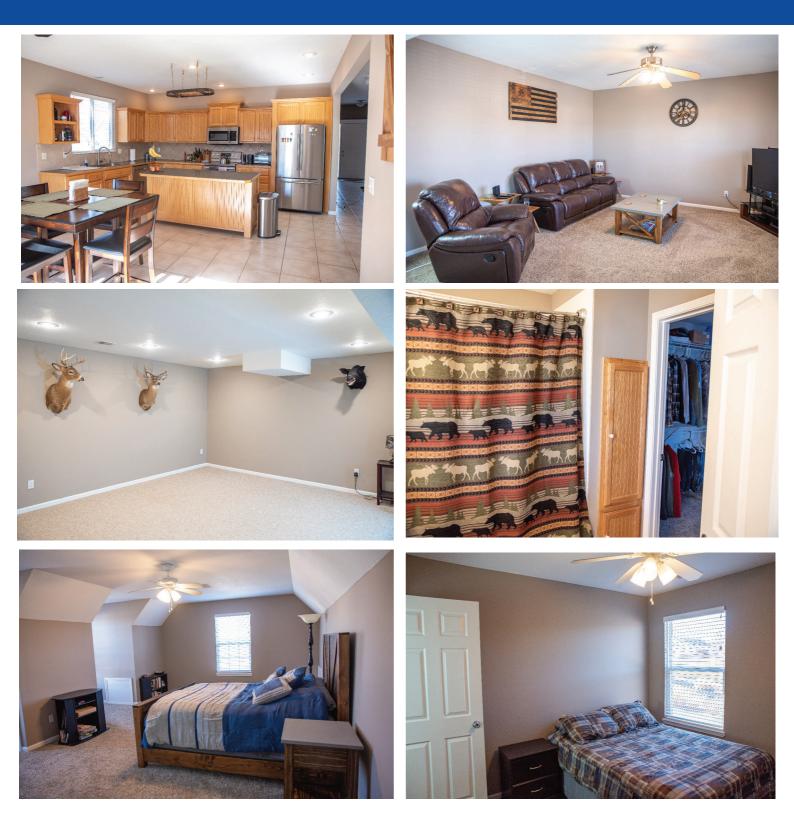

#### View by appointment

Type of Rental: Single family home, large family room near the entrance of the house. Approx 2,800 square feet.

This property features a 5 bedroom, 3.5 bathroom. Large kitchen with laminate floors and appliances including: Refrigerator, Microwave, Oven & Dishwasher Security deposit : one month

### Washer and dryer hook ups Central air & heat Features attached 2 vehicle extended garage, newer fenced in yard, storage shed in back yard with larger mature tree by back patio. Open finished basement with full bath and office space