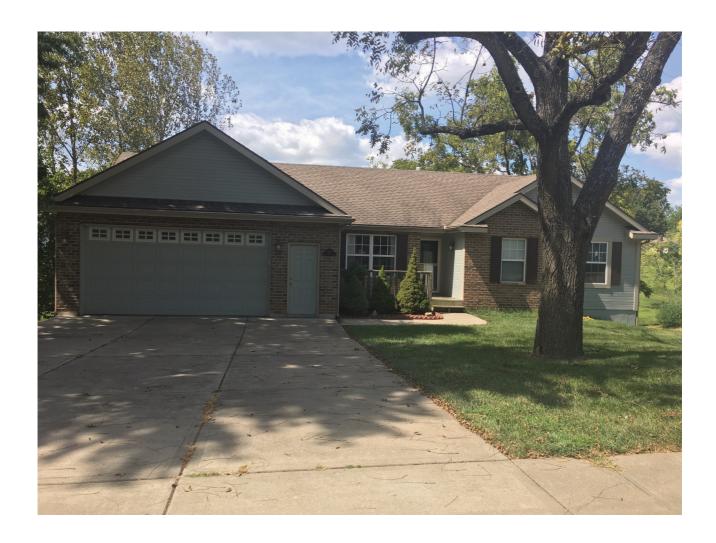

## 2612 S. 16th St.

#### View by appointment

This house features 4 bedroom. 3 bath with a 2 car garage Ranch style home. It's filled with hardwoods, two-sided FP from Breakfast Nook to Living Room, large Master Suite, finished walkout basement, lots of storage space, beautiful kitchen cabinets & fireplace, and a walk down deck. Located 10 min from Ft Leavenworth & 2 blks from new Elementary School. 28 minutes to the Legends which includes shopping, entertainment and dining district.

## Monthly Rent: \$1650

4 🛌 3 √

2

2 Car Garage