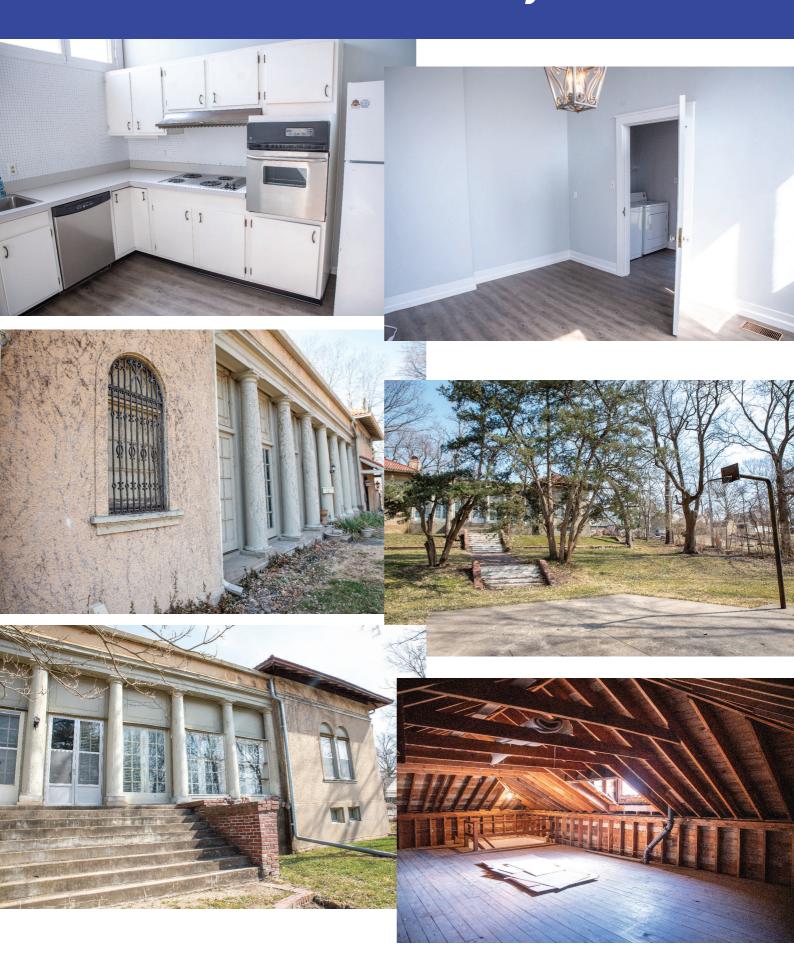

#### View by appointment

Very unique 2 bed 2 bath home with large and easily accessible attic storage space. This home is a tucked away behind historic mansion on Broadway street. Brick driveway leads to apartments behind the mansion. Vaulted ceilings with beautiful original pillars in the main area. Huge windows throughout the space. Back door leads to impressive outdoor area. Washer and dryer hook ups