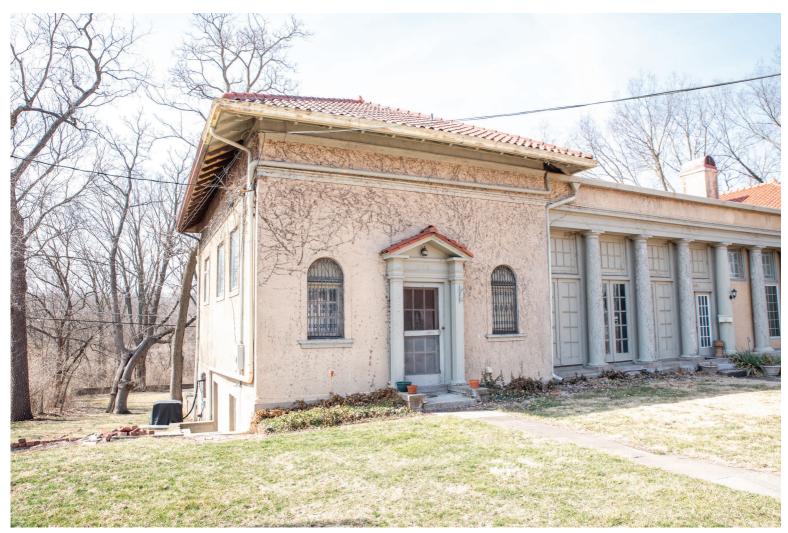

#### View by appointment

Very unique 2 bed 2 bath home with large and easily accessible attic storage space. This home is a tucked away behind historic mansion on Broadway street. Brick driveway leads to apartments behind the mansion. Vaulted ceilings with beautiful original pillars in the main area. Huge windows throughout the space. Back door leads to impressive outdoor area. Washer and dryer hook ups