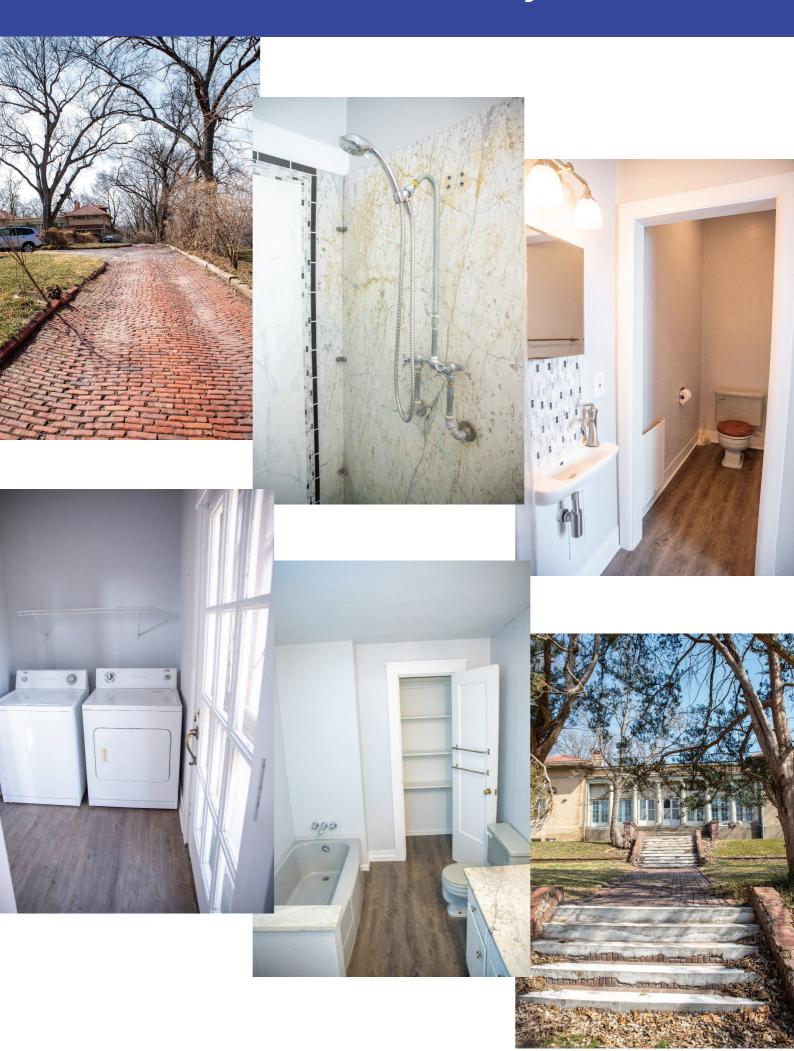

#### View by appointment

Very unique 2 bed 2 bath home with large and easily accessible attic storage space. This home is a tucked away behind historic mansion on Broadway street. Brick driveway leads to apartments behind the mansion. Vaulted ceilings with beautiful original pillars in the main area. Huge windows throughout the space. Back door leads to impressive outdoor area. Washer and dryer hook ups