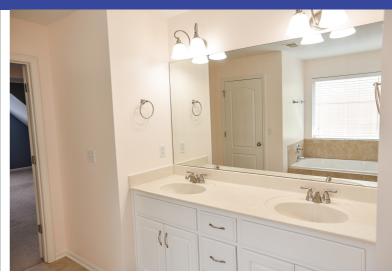

Dining area is adjacent to large kitchen leading to back deck. Laundry and garage are on main level through the kitchen.

4 bedrooms and 2 bathrooms upstairs. Master bedroom with large private bathroom upstairs. Master features a large walk-through closet with his and hers entrances. Large finished basement with a full bath and huge storage area in basement.