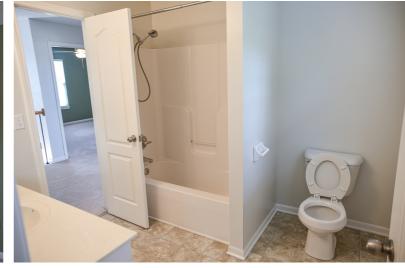

Dining area is adjacent to large kitchen leading to back deck. Laundry and garage are on main level through the kitchen.

4 bedrooms and 2 bathrooms upstairs. Master bedroom with large private bathroom upstairs. Master features a large walk-through closet with his and hers entrances. Large finished basement with a full bath and huge storage area in basement.