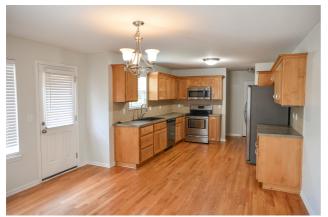

Dining area is adjacent to large kitchen leading to back deck. Laundry and garage are on main level through the kitchen.

4 bedrooms and 2 bathrooms upstairs. Master bedroom with large private bathroom upstairs. Master features a large walk-through closet with his and hers entrances. Large finished basement with a full bath and huge storage area in basement.