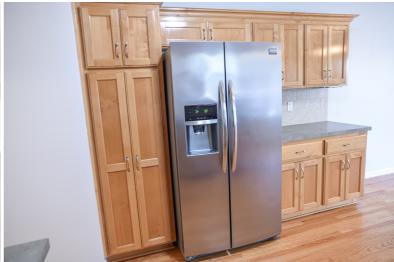

Dining area is adjacent to large kitchen leading to back deck. Laundry and garage are on main level through the kitchen.

4 bedrooms and 2 bathrooms upstairs. Master bedroom with large private bathroom upstairs. Master features a large walk-through closet with his and hers entrances. Large finished basement with a full bath and huge storage area in basement.