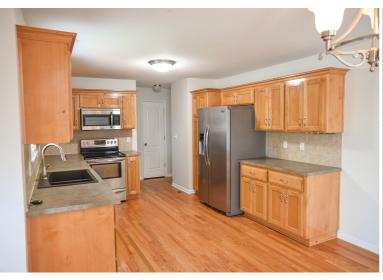

Dining area is adjacent to large kitchen leading to back deck. Laundry and garage are on main level through the kitchen.

4 bedrooms and 2 bathrooms upstairs. Master bedroom with large private bathroom upstairs. Master features a large walk-through closet with his and hers entrances. Large finished basement with a full bath and huge storage area in basement.