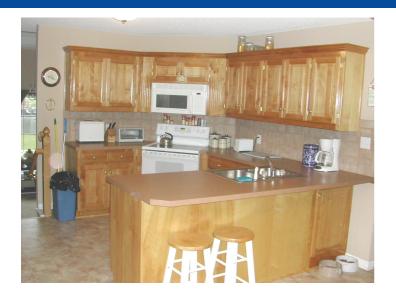

Open kitchen with breakfast bar and appliances including: Refrigerator, Microwave, Oven & Dishwasher

Security deposit: one months rent

Pet deposit if pet approved (1/2 months rent)

Washer and dryer hookups LL Central air & heat