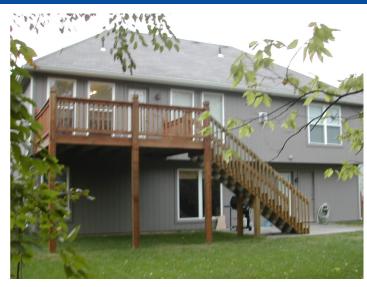

Features an attached 3 car garage, Fenced in yard, lower level outdoor space, as well as upper level deck space.

Neighborhood playground and picnic area.