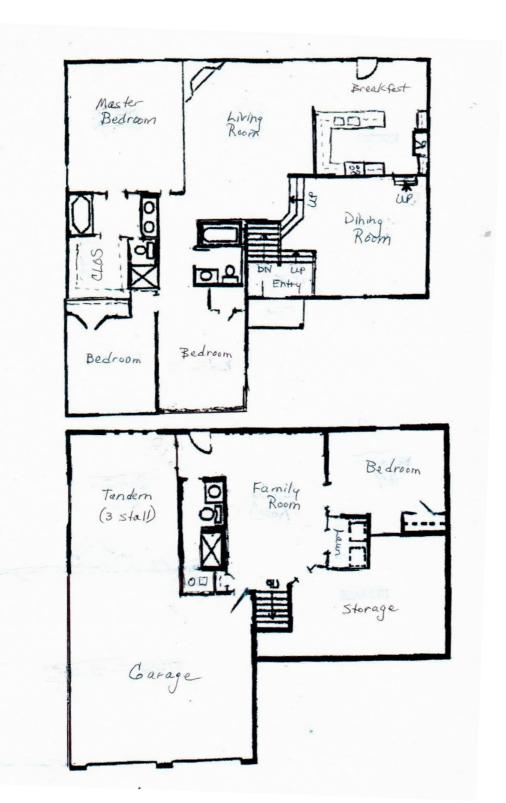

## Lansing School District

View by appointment

Type of Rental: Split level entry home with added living space downstairs.

This property features a 4 bedroom, 3 bathroom with lots of natural lighting throughout the whole house, basement door access to outside, and fireplace.

Features an attached 3 car garage, Fenced in yard, lower level outdoor space, as well as upper level deck space.

Neighborhood playground and picnic area.