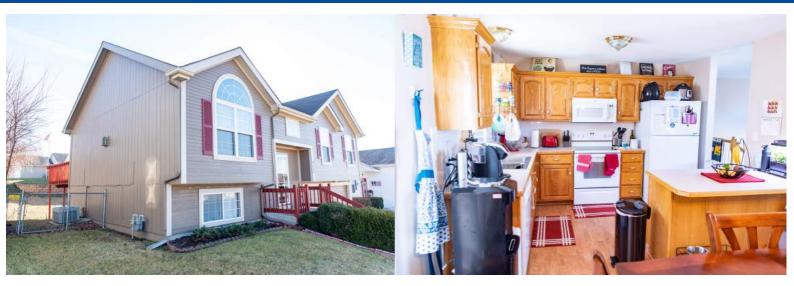

### View by appointment

Type of Rental: Split entry style home, added living space downstairs. This property features a 3 bedroom, 3 bathroom, basement door access to outside, and fireplace in main living room. Large kitchen with laminate floors and appliances including: Refrigerator, Microwave, Oven & Dishwasher Security deposit : one months rent Pet deposit if pet approved (1/2 months rent) Washer and dryer included Central air & heat Features a attached 2 car garage, Fenced in yard, lower level outdoor space, as well as upper level deck space.