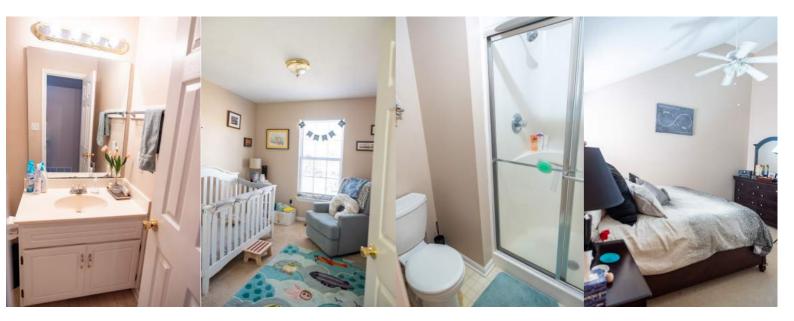

### View by appointment

Type of Rental: Split entry style home, added living space downstairs. This property features a 3 bedroom, 3 bathroom, basement door access to outside, and fireplace in main living room. Large kitchen with laminate floors and appliances including: Refrigerator, Microwave, Oven & Dishwasher Security deposit : one months rent Pet deposit if pet approved (1/2 months rent) Washer and dryer included Central air & heat Features a attached 2 car garage, Fenced in yard, lower level outdoor space, as well as upper level deck space.