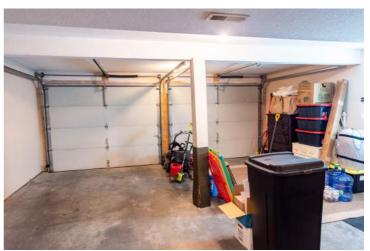

### View by appointment

Type of Rental: Split entry style home, added living space downstairs. This property features a 3 bedroom, 3 bathroom, basement door access to outside, and fireplace in main living room. Large kitchen with laminate floors and appliances including: Refrigerator, Microwave, Oven & Dishwasher Security deposit : one months rent Pet deposit if pet approved (1/2 months rent) Washer and dryer included Central air & heat Features a attached 2 car garage, Fenced in yard, lower level outdoor space, as well as upper level deck space.