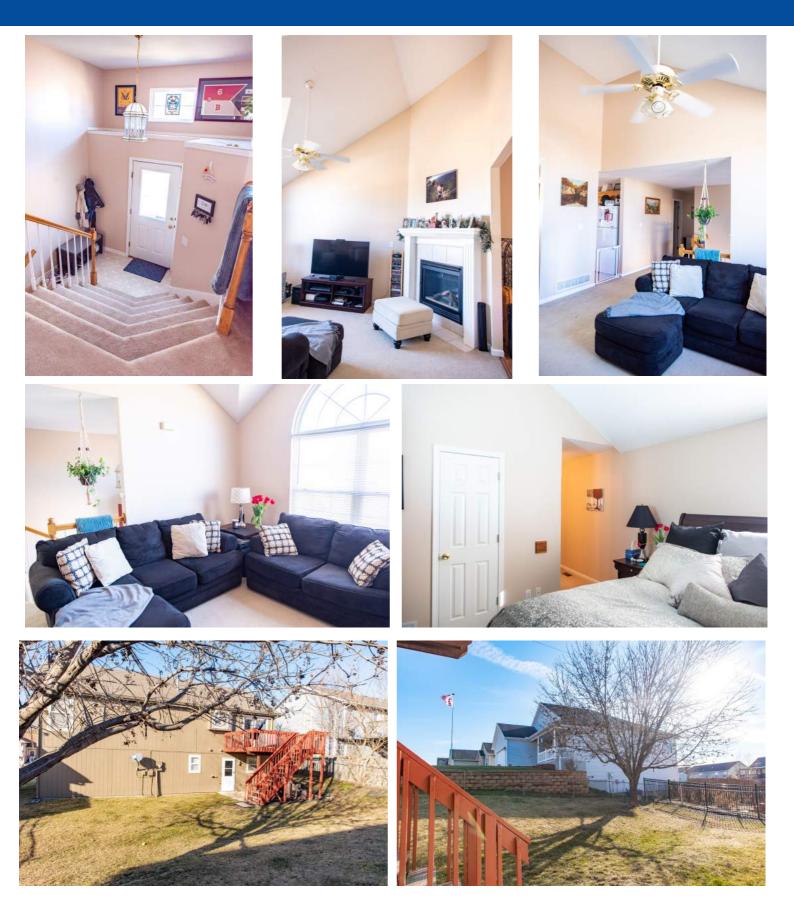

### View by appointment

Type of Rental: Split entry style home, added living space downstairs. This property features a 3 bedroom, 3 bathroom, basement door access to outside, and fireplace in main living room. Large kitchen with laminate floors and appliances including: Refrigerator, Microwave, Oven & Dishwasher Security deposit : one months rent Pet deposit if pet approved (1/2 months rent) Washer and dryer included Central air & heat Features a attached 2 car garage, Fenced in yard, lower level outdoor space, as well as upper level deck space.