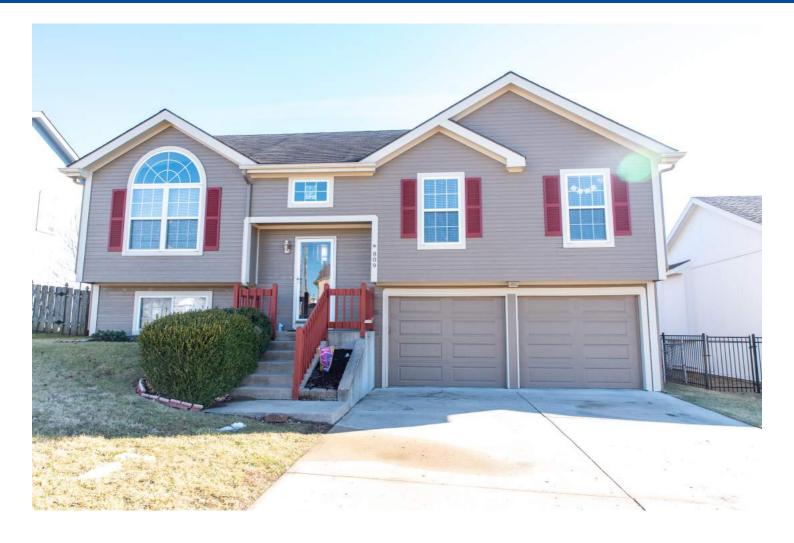

## 809 Village

### View by appointment

Type of Rental: Split entry style home, added living space downstairs. This property features a 3 bedroom, 3 bathroom, basement door access to outside, and fireplace in main living room. Large kitchen with laminate floors and appliances including: Refrigerator, Microwave, Oven & Dishwasher Security deposit : one months rent Pet deposit if pet approved (1/2 months rent) Washer and dryer included Central air & heat Features a attached 2 car garage, Fenced in yard, lower level outdoor space, as well as upper level deck space.

Hometown Village Subdivision

### Monthly Rent: \$1500