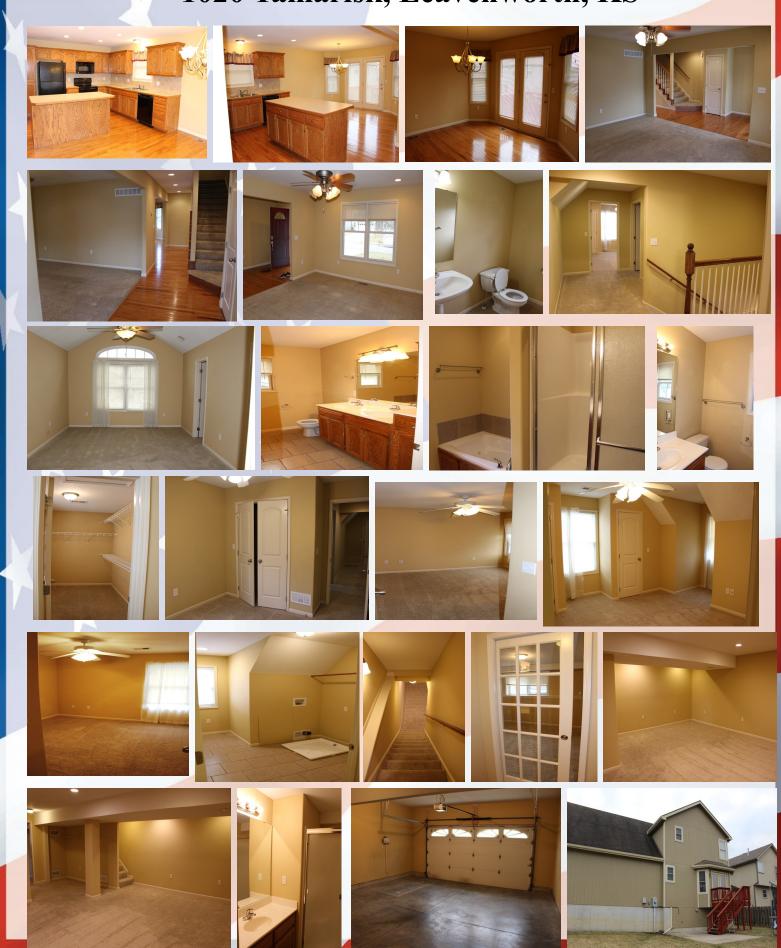

## 1020 Tamarisk Leavenworth, KS

- **Type of Rental**: Traditional 2story with approx 2750 finished sq feet
- Security deposit (one months rent) & Pet deposit if pet approved (1/2 months rent)
- **5 bedroom**, 4 on second story with 1 in basement
- 3 baths, 1/2 bath main floor, 2 upper level, one basement
- Kitchen: Appliances include Refrigerator, Electric oven range, microwave, dishwasher. Kitchen has center island.
- Living room on main floor
- Family room basement level

- Washer & Dryer hookups: upper level with bedrooms
- Neutral colors throughout
- Central air & heat
- Fenced yard, wooden
- Deck with access from main floor dining area
- 2 car garage.
- Leavenworth School District.
- Located off 10th Street with easy access to Ft. Leavenworth, all town attractions, shopping, etc.