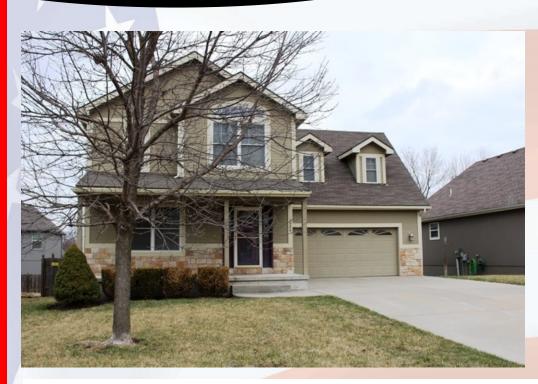

## 1020 Tamarisk Leavenworth, KS

- **Type of Rental**: Traditional 2story with approx 2750 finished sq feet
- Security deposit (one months rent) & Pet deposit if pet approved (1/2 months rent)
- **5 bedroom**, 4 on second story with 1 in basement
- 3 baths, 1/2 bath main floor, 2 upper level, one basement
- Kitchen: Appliances include Refrigerator, Electric oven range, microwave, dishwasher. Kitchen has center island.
- Living room on main floor
- Family room basement level

- Washer & Dryer hookups: upper level with bedrooms
- Neutral colors throughout
- Central air & heat
- Fenced yard, wooden
- Deck with access from main floor dining area
- 2 car garage.
- Leavenworth School District.
- Located off 10th Street with easy access to Ft. Leavenworth, all town attractions, shopping, etc.