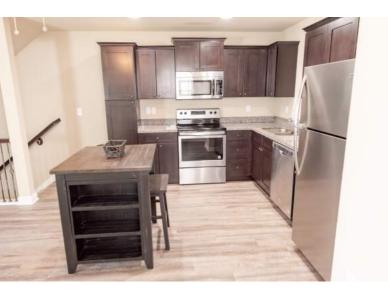

# Piper School District 5 minutes from Legends outlets

End unit townhouse. 3 bedrooms upstairs, full bath on each level, with a half bath by the entryway. Spacious open kitchen with plenty of cabinet space and family area with fireplace.