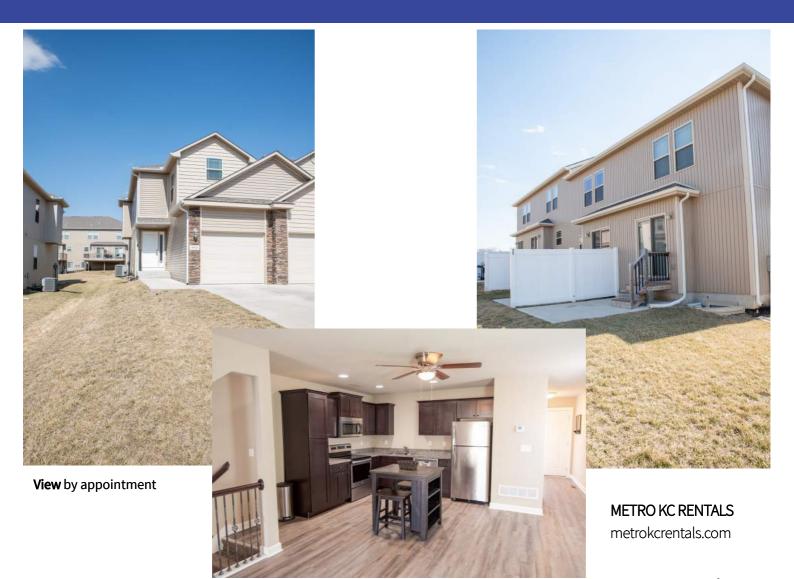

#### 10526 Clubhouse Drive

# Piper School District 5 minutes from Legends outlets

End unit townhouse. 3 bedrooms upstairs, full bath on each level, with a half bath by the entryway. Spacious open kitchen with plenty of cabinet space and family area with fireplace.

Large finished basement with under stair storage.

Addition storage in basement with the water heater and furnace.

Brand new neighborhood within walking distance of Piper schools.

Pet friendly but yard is not fenced.

## Monthly Rent: \$1650 2,650 sqft

2,650 Sqrt