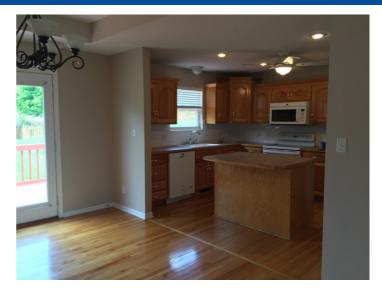

### View by appointment

Type of Rental: Splint entry style home, added living space downstairs.

This property features 5 oversized bedroom s(3UL + 2LL), 3 bathrooms, 2 fireplaces, and a jacuzzi bath tub in master. Open kitchen with 2 pantries and appliances including: Refrigerator, Microwave, Oven & Dishwasher Security deposit : one months rent Pet deposit if pet approved (1/2