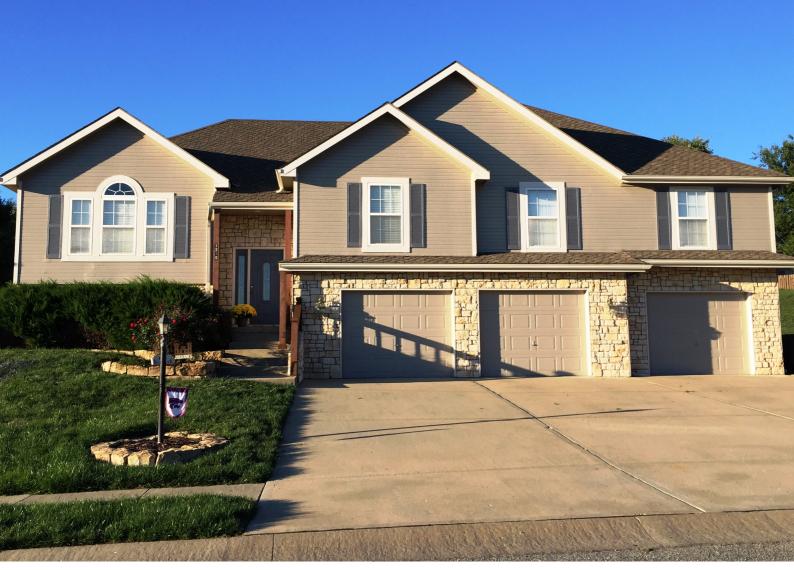

# 1210 Wildwood

### View by appointment

Type of Rental: Splint entry style home, added living space downstairs.

This property features 5 oversized bedroom s(3UL + 2LL), 3 bathrooms, 2 fireplaces, and a jacuzzi bath tub in master. Open kitchen with 2 pantries and appliances including: Refrigerator, Microwave, Oven & Dishwasher Security deposit : one months rent Pet deposit if pet approved (1/2

Pet deposit if pet approved (1/ months rent) Walk in Utility room, for washer and dryer with lots of storage. Central air & heat Features a attached 3 car oversized garage, lower level outdoor space, as well as upper level deck space. Yard is not fenced.

### 5 bed 3 bath 3 car garage