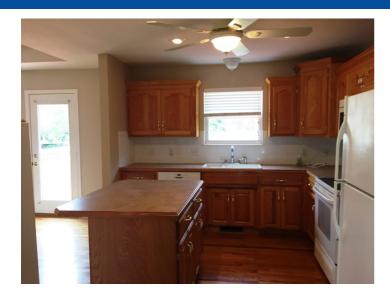

### View by appointment

Type of Rental: Splint entry style home, added living space downstairs.

This property features 5 oversized bedroom s(3UL + 2LL), 3 bathrooms, 2 fireplaces, and a jacuzzi bath tub in master. Open kitchen with 2 pantries and appliances including: Refrigerator, Microwave, Oven & Dishwasher Security deposit : one months rent Pet deposit if pet approved (1/2