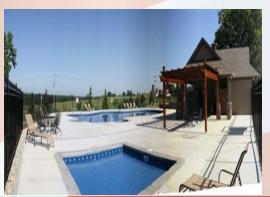

surface counter tops. Large walk in corner pantry.

- Traditional floor plan with formal living and dining rooms, plus open concept family room, kitchen and eat in dining area to back of home. Built in dining nook has bench with coat hooks & basket storage. Second family room located in basement.
- Washer/Dryer hookups: Laundry room on upper level.
- Central air & heat
- Fenced yard, privacy
- 2 car garage.
- Lansing School District.
- Neighborhood pool few doors down!

## 1304 Stone Lane, Lansing, KS

Floor plan sketch under development. Please call for description of layout in the interim.

Neighborhood pool and playground are located less than a block away!