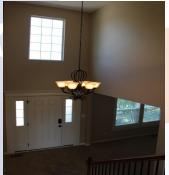

## 1304 Stone Ln, Lansing, KS

Big &
Beautiful
with a
subdivision
pool!

• Type of Rental: 2 Story Traditional with finished basement and approx 3602 sq feet finished.

- Security deposit (one months rent)
  & Pet deposit if pet approved
  (1/2 months rent)
- **5 bedroom**, 4 on 2nd story and 1 basement level
- 4.5 baths, 3 on 2nd story to include master bath en suite, a Jack & Jill bath between two bedrooms, third bedroom with private bath, Powder room main floor, & full bath in basement.
- **Kitchen:** Appliances include Refrigerator, Electric oven range, microwave, dishwasher. Solid

surface counter tops. Large walk in corner pantry.

- Traditional floor plan with formal living and dining rooms, plus open concept family room, kitchen and eat in dining area to back of home. Built in dining nook has bench with coat hooks & basket storage. Second family room located in basement.
- Washer/Dryer hookups: Laundry room on upper level.
- Central air & heat
- Fenced yard, privacy
- 2 car garage.
- Lansing School District.
- Neighborhood pool few doors down!