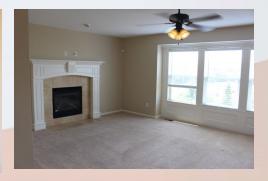

surface counter tops. Large walk in corner pantry.

- Traditional floor plan with formal living and dining rooms, plus open concept family room, kitchen and eat in dining area to back of home. Built in dining nook has bench with coat hooks & basket storage. Second family room located in basement.
- Washer/Dryer hookups: Laundry room on upper level.
- Central air & heat
- Fenced yard, privacy
- 2 car garage.
- Lansing School District.
- Neighborhood pool few doors down!