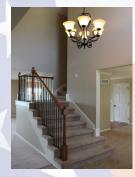

## 1304 Stone Ln, Lansing, KS

Big &
Beautiful
with a
subdivision
pool!

• Type of Rental: 2 Story Traditional with finished basement and approx 3602 sq feet finished.

- Security deposit (one months rent)
  & Pet deposit if pet approved
  (1/2 months rent)
- **5 bedroom**, 4 on 2nd story and 1 basement level
- 4.5 baths, 3 on 2nd story to include master bath en suite, a Jack & Jill bath between two bedrooms, third bedroom with private bath, Powder room main floor, & full bath in basement.
- **Kitchen:** Appliances include Refrigerator, Electric oven range, microwave, dishwasher. Solid

surface counter tops. Large walk in corner pantry.

- Traditional floor plan with formal living and dining rooms, plus open concept family room, kitchen and eat in dining area to back of home. Built in dining nook has bench with coat hooks & basket storage. Second family room located in basement.
- Washer/Dryer hookups: Laundry room on upper level.
- Central air & heat
- Fenced yard, privacy
- 2 car garage.
- Lansing School District.
- Neighborhood pool few doors down!