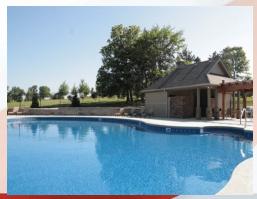

surface counter tops. Large walk in corner pantry.

- Traditional floor plan with formal living and dining rooms, plus open concept family room, kitchen and eat in dining area to back of home. Built in dining nook has bench with coat hooks & basket storage. Second family room located in basement.
- Washer/Dryer hookups: Laundry room on upper level.
- Central air & heat
- Fenced yard, privacy
- 2 car garage.
- Lansing School District.
- Neighborhood pool few doors down!

## 1304 Stone Lane, Lansing, KS

Floor plan sketch under development. Please call for description of layout in the interim.

Neighborhood pool and playground are located less than a block away!