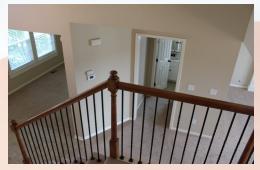

## 1304 Stone Ln, Lansing, KS

Big &
Beautiful
with a
subdivision
pool!

• Type of Rental: 2 Story Traditional with finished basement and approx 3602 sq feet finished.

- Security deposit (one months rent)
  & Pet deposit if pet approved
  (1/2 months rent)
- **5 bedroom**, 4 on 2nd story and 1 basement level
- 4.5 baths, 3 on 2nd story to include master bath en suite, a Jack & Jill bath between two bedrooms, third bedroom with private bath, Powder room main floor, & full bath in basement.
- **Kitchen:** Appliances include Refrigerator, Electric oven range, microwave, dishwasher. Solid

surface counter tops. Large walk in corner pantry.

- Traditional floor plan with formal living and dining rooms, plus open concept family room, kitchen and eat in dining area to back of home. Built in dining nook has bench with coat hooks & basket storage. Second family room located in basement.
- Washer/Dryer hookups: Laundry room on upper level.
- Central air & heat
- Fenced yard, privacy
- 2 car garage.
- Lansing School District.
- Neighborhood pool few doors down!