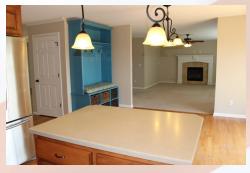

## 1304 Stone Ln, Lansing, KS

Big &
Beautiful
with a
subdivision
pool!

• Type of Rental: 2 Story Traditional with finished basement and approx 3602 sq feet finished.

- Security deposit (one months rent)
  & Pet deposit if pet approved
  (1/2 months rent)
- **5 bedroom**, 4 on 2nd story and 1 basement level
- 4.5 baths, 3 on 2nd story to include master bath en suite, a Jack & Jill bath between two bedrooms, third bedroom with private bath, Powder room main floor, & full bath in basement.
- **Kitchen:** Appliances include Refrigerator, Electric oven range, microwave, dishwasher. Solid

surface counter tops. Large walk in corner pantry.

- Traditional floor plan with formal living and dining rooms, plus open concept family room, kitchen and eat in dining area to back of home. Built in dining nook has bench with coat hooks & basket storage. Second family room located in basement.
- Washer/Dryer hookups: Laundry room on upper level.
- Central air & heat
- Fenced yard, privacy
- 2 car garage.
- Lansing School District.
- Neighborhood pool few doors down!