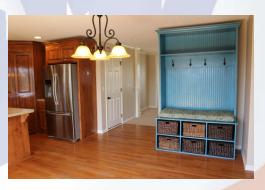

surface counter tops. Large walk in corner pantry.

- Traditional floor plan with formal living and dining rooms, plus open concept family room, kitchen and eat in dining area to back of home. Built in dining nook has bench with coat hooks & basket storage. Second family room located in basement.
- Washer/Dryer hookups: Laundry room on upper level.
- Central air & heat
- Fenced yard, privacy
- 2 car garage.
- Lansing School District.
- Neighborhood pool few doors down!