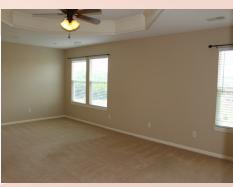

## 1304 Stone Ln, Lansing, KS

Big &
Beautiful
with a
subdivision
pool!

• Type of Rental: 2 Story Traditional with finished basement and approx 3602 sq feet finished.

- Security deposit (one months rent)
  & Pet deposit if pet approved
  (1/2 months rent)
- **5 bedroom**, 4 on 2nd story and 1 basement level
- 4.5 baths, 3 on 2nd story to include master bath en suite, a Jack & Jill bath between two bedrooms, third bedroom with private bath, Powder room main floor, & full bath in basement.
- **Kitchen:** Appliances include Refrigerator, Electric oven range, microwave, dishwasher. Solid

surface counter tops. Large walk in corner pantry.

- Traditional floor plan with formal living and dining rooms, plus open concept family room, kitchen and eat in dining area to back of home. Built in dining nook has bench with coat hooks & basket storage. Second family room located in basement.
- Washer/Dryer hookups: Laundry room on upper level.
- Central air & heat
- Fenced yard, privacy
- 2 car garage.
- Lansing School District.
- Neighborhood pool few doors down!