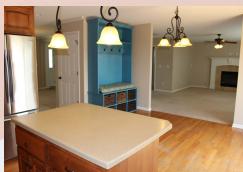

surface counter tops. Large walk in corner pantry.

- Traditional floor plan with formal living and dining rooms, plus open concept family room, kitchen and eat in dining area to back of home. Built in dining nook has bench with coat hooks & basket storage. Second family room located in basement.
- Washer/Dryer hookups: Laundry room on upper level.
- Central air & heat
- Fenced yard, privacy
- 2 car garage.
- Lansing School District.
- Neighborhood pool few doors down!