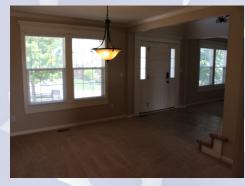

## 1304 Stone Ln, Lansing, KS

Big &
Beautiful
with a
subdivision
pool!

• Type of Rental: 2 Story Traditional with finished basement and approx 3602 sq feet finished.

- Security deposit (one months rent)
  & Pet deposit if pet approved
  (1/2 months rent)
- **5 bedroom**, 4 on 2nd story and 1 basement level
- 4.5 baths, 3 on 2nd story to include master bath en suite, a Jack & Jill bath between two bedrooms, third bedroom with private bath, Powder room main floor, & full bath in basement.
- **Kitchen:** Appliances include Refrigerator, Electric oven range, microwave, dishwasher. Solid

surface counter tops. Large walk in corner pantry.

- Traditional floor plan with formal living and dining rooms, plus open concept family room, kitchen and eat in dining area to back of home. Built in dining nook has bench with coat hooks & basket storage. Second family room located in basement.
- Washer/Dryer hookups: Laundry room on upper level.
- Central air & heat
- Fenced yard, privacy
- 2 car garage.
- Lansing School District.
- Neighborhood pool few doors down!