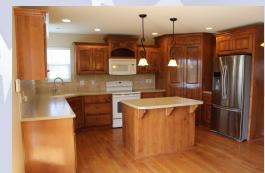

## 1304 Stone Ln, Lansing, KS

Big &
Beautiful
with a
subdivision
pool!

• Type of Rental: 2 Story Traditional with finished basement and approx 3602 sq feet finished.

- Security deposit (one months rent)
  & Pet deposit if pet approved
  (1/2 months rent)
- **5 bedroom**, 4 on 2nd story and 1 basement level
- 4.5 baths, 3 on 2nd story to include master bath en suite, a Jack & Jill bath between two bedrooms, third bedroom with private bath, Powder room main floor, & full bath in basement.
- **Kitchen:** Appliances include Refrigerator, Electric oven range, microwave, dishwasher. Solid

surface counter tops. Large walk in corner pantry.

- Traditional floor plan with formal living and dining rooms, plus open concept family room, kitchen and eat in dining area to back of home. Built in dining nook has bench with coat hooks & basket storage. Second family room located in basement.
- Washer/Dryer hookups: Laundry room on upper level.
- Central air & heat
- Fenced yard, privacy
- 2 car garage.
- Lansing School District.
- Neighborhood pool few doors down!