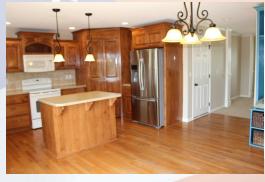

## 1304 Stone Ln, Lansing, KS

Big &
Beautiful
with a
subdivision
pool!

• Type of Rental: 2 Story Traditional with finished basement and approx 3602 sq feet finished.

- Security deposit (one months rent)
  & Pet deposit if pet approved
  (1/2 months rent)
- **5 bedroom**, 4 on 2nd story and 1 basement level
- 4.5 baths, 3 on 2nd story to include master bath en suite, a Jack & Jill bath between two bedrooms, third bedroom with private bath, Powder room main floor, & full bath in basement.
- **Kitchen:** Appliances include Refrigerator, Electric oven range, microwave, dishwasher. Solid

surface counter tops. Large walk in corner pantry.

- Traditional floor plan with formal living and dining rooms, plus open concept family room, kitchen and eat in dining area to back of home. Built in dining nook has bench with coat hooks & basket storage. Second family room located in basement.
- Washer/Dryer hookups: Laundry room on upper level.
- Central air & heat
- Fenced yard, privacy
- 2 car garage.
- Lansing School District.
- Neighborhood pool few doors down!