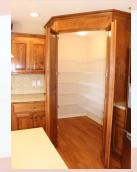

## 1304 Stone Ln, Lansing, KS

Big &
Beautiful
with a
subdivision
pool!

• Type of Rental: 2 Story Traditional with finished basement and approx 3602 sq feet finished.

- Security deposit (one months rent)
  & Pet deposit if pet approved
  (1/2 months rent)
- **5 bedroom**, 4 on 2nd story and 1 basement level
- 4.5 baths, 3 on 2nd story to include master bath en suite, a Jack & Jill bath between two bedrooms, third bedroom with private bath, Powder room main floor, & full bath in basement.
- **Kitchen:** Appliances include Refrigerator, Electric oven range, microwave, dishwasher. Solid

surface counter tops. Large walk in corner pantry.

- Traditional floor plan with formal living and dining rooms, plus open concept family room, kitchen and eat in dining area to back of home. Built in dining nook has bench with coat hooks & basket storage. Second family room located in basement.
- Washer/Dryer hookups: Laundry room on upper level.
- Central air & heat
- Fenced yard, privacy
- 2 car garage.
- Lansing School District.
- Neighborhood pool few doors down!