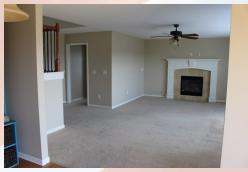

surface counter tops. Large walk in corner pantry.

- Traditional floor plan with formal living and dining rooms, plus open concept family room, kitchen and eat in dining area to back of home. Built in dining nook has bench with coat hooks & basket storage. Second family room located in basement.
- Washer/Dryer hookups: Laundry room on upper level.
- Central air & heat
- Fenced yard, privacy
- 2 car garage.
- Lansing School District.
- Neighborhood pool few doors down!