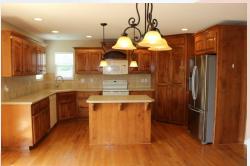

## 1304 Stone Ln, Lansing, KS

Big &
Beautiful
with a
subdivision
pool!

• Type of Rental: 2 Story Traditional with finished basement and approx 3602 sq feet finished.

- Security deposit (one months rent)
  & Pet deposit if pet approved
  (1/2 months rent)
- **5 bedroom**, 4 on 2nd story and 1 basement level
- 4.5 baths, 3 on 2nd story to include master bath en suite, a Jack & Jill bath between two bedrooms, third bedroom with private bath, Powder room main floor, & full bath in basement.
- **Kitchen:** Appliances include Refrigerator, Electric oven range, microwave, dishwasher. Solid