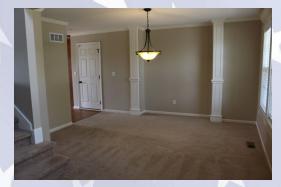

## 1304 Stone Ln, Lansing, KS

Big &
Beautiful
with a
subdivision
pool!

• Type of Rental: 2 Story Traditional with finished basement and approx 3602 sq feet finished.

- Security deposit (one months rent)
  & Pet deposit if pet approved
  (1/2 months rent)
- **5 bedroom**, 4 on 2nd story and 1 basement level
- 4.5 baths, 3 on 2nd story to include master bath en suite, a Jack & Jill bath between two bedrooms, third bedroom with private bath, Powder room main floor, & full bath in basement.
- **Kitchen:** Appliances include Refrigerator, Electric oven range, microwave, dishwasher. Solid

surface counter tops. Large walk in corner pantry.

- Traditional floor plan with formal living and dining rooms, plus open concept family room, kitchen and eat in dining area to back of home. Built in dining nook has bench with coat hooks & basket storage. Second family room located in basement.
- Washer/Dryer hookups: Laundry room on upper level.
- Central air & heat
- Fenced yard, privacy
- 2 car garage.
- Lansing School District.
- Neighborhood pool few doors down!