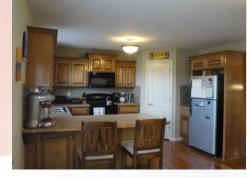

## 2116 Alder St, Leavenworth, KS

- **Type of Rental**: Split entry style home with approx 2450 sq feet finished.
- Security deposit (one months rent) & Pet deposit if pet approved (1/2 months rent)
- 5 bedroom, 3 UL, 2 LL
- **3 baths**, 2 on UL, 1 on LL. Master bath en suite has double vanity sinks and walk in closet.
- Kitchen: Appliances include Refrigerator, electric range oven, microwave, & dishwasher., center island.
- Main floor living room & LL