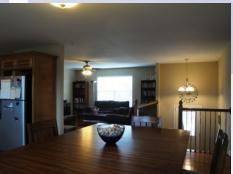

## 2116 Alder St, Leavenworth, KS

- **Type of Rental**: Split entry style home with approx 2450 sq feet finished.
- Security deposit (one months rent) & Pet deposit if pet approved (1/2 months rent)
- 5 bedroom, 3 UL, 2 LL
- **3 baths**, 2 on UL, 1 on LL. Master bath en suite has double vanity sinks and walk in closet.
- Kitchen: Appliances include Refrigerator, electric range oven, microwave, & dishwasher., center island.
- Main floor living room & LL

family room with fireplace.

- Laundry room upper level
- Central air & heat
- Deck off dining room with stairs to back yard, concrete patio
- 3 car garage
- Fenced Yard, wooden privacy
- Lansing School District.
- Located in the Branches Subdivision, approx 15 minutes from west gate of Ft. Leavenworth.