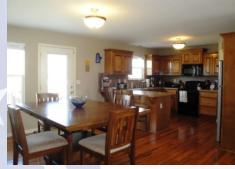

## 2116 Alder St, Leavenworth, KS

- **Type of Rental**: Split entry style home with approx 2450 sq feet finished.
- Security deposit (one months rent) & Pet deposit if pet approved (1/2 months rent)
- 5 bedroom, 3 UL, 2 LL
- **3 baths**, 2 on UL, 1 on LL. Master bath en suite has double vanity sinks and walk in closet.
- Kitchen: Appliances include Refrigerator, electric range oven, microwave, & dishwasher., center island.
- Main floor living room & LL