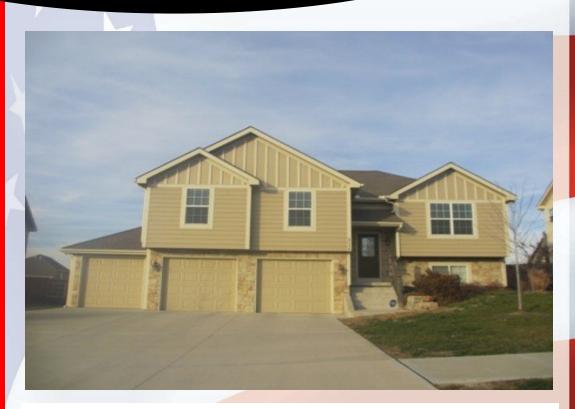

## 2116 Alder St, Leavenworth, KS

- **Type of Rental**: Split entry style home with approx 2450 sq feet finished.
- Security deposit (one months rent) & Pet deposit if pet approved (1/2 months rent)
- 5 bedroom, 3 UL, 2 LL
- **3 baths**, 2 on UL, 1 on LL. Master bath en suite has double vanity sinks and walk in closet.
- Kitchen: Appliances include Refrigerator, electric range oven, microwave, & dishwasher., center island.
- Main floor living room & LL

family room with fireplace.

- Laundry room upper level
- Central air & heat
- Deck off dining room with stairs to back yard, concrete patio
- 3 car garage
- Fenced Yard, wooden privacy
- Lansing School District.
- Located in the Branches Subdivision, approx 15 minutes from west gate of Ft. Leavenworth.