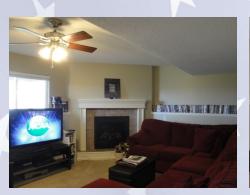

## 2116 Alder St, Leavenworth, KS

- **Type of Rental**: Split entry style home with approx 2450 sq feet finished.
- Security deposit (one months rent) & Pet deposit if pet approved (1/2 months rent)
- 5 bedroom, 3 UL, 2 LL
- **3 baths**, 2 on UL, 1 on LL. Master bath en suite has double vanity sinks and walk in closet.
- Kitchen: Appliances include Refrigerator, electric range oven, microwave, & dishwasher., center island.
- Main floor living room & LL

family room with fireplace.

- Laundry room upper level
- Central air & heat
- Deck off dining room with stairs to back yard, concrete patio
- 3 car garage
- Fenced Yard, wooden privacy
- Lansing School District.
- Located in the Branches Subdivision, approx 15 minutes from west gate of Ft. Leavenworth.