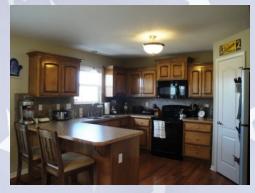

## 2116 Alder St, Leavenworth, KS

- **Type of Rental**: Split entry style home with approx 2450 sq feet finished.
- Security deposit (one months rent) & Pet deposit if pet approved (1/2 months rent)
- 5 bedroom, 3 UL, 2 LL
- **3 baths**, 2 on UL, 1 on LL. Master bath en suite has double vanity sinks and walk in closet.
- Kitchen: Appliances include Refrigerator, electric range oven, microwave, & dishwasher., center island.
- Main floor living room & LL