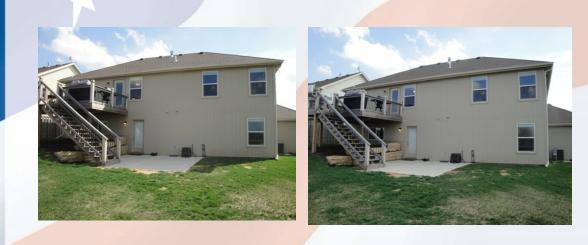

family room with fireplace.

- Laundry room upper level
- Central air & heat
- Deck off dining room with stairs to back yard, concrete patio
- 3 car garage
- Fenced Yard, wooden privacy
- Lansing School District.
- Located in the Branches Subdivision, approx 15 minutes from west gate of Ft. Leavenworth.

## 2116 Alder St, Leavenworth, KS

LOWER LEVEL: Family room with two bedrooms and full bath.

**BACK YARD:** Fully fenced with shadowbox style privacy fence, concrete patio, large deck which is accessible from kitchen/dining area.