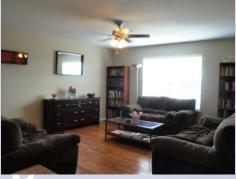

## 2116 Alder St, Leavenworth, KS

- **Type of Rental**: Split entry style home with approx 2450 sq feet finished.
- Security deposit (one months rent) & Pet deposit if pet approved (1/2 months rent)
- 5 bedroom, 3 UL, 2 LL
- **3 baths**, 2 on UL, 1 on LL. Master bath en suite has double vanity sinks and walk in closet.
- Kitchen: Appliances include Refrigerator, electric range oven, microwave, & dishwasher., center island.
- Main floor living room & LL

family room with fireplace.

- Laundry room upper level
- Central air & heat
- Deck off dining room with stairs to back yard, concrete patio
- 3 car garage
- Fenced Yard, wooden privacy
- Lansing School District.
- Located in the Branches Subdivision, approx 15 minutes from west gate of Ft. Leavenworth.