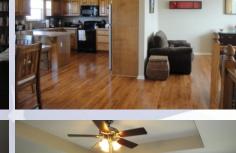

## 2116 Alder St, Leavenworth, KS

- **Type of Rental**: Split entry style home with approx 2450 sq feet finished.
- Security deposit (one months rent) & Pet deposit if pet approved (1/2 months rent)
- 5 bedroom, 3 UL, 2 LL
- **3 baths**, 2 on UL, 1 on LL. Master bath en suite has double vanity sinks and walk in closet.
- Kitchen: Appliances include Refrigerator, electric range oven, microwave, & dishwasher., center island.
- Main floor living room & LL

family room with fireplace.

- Laundry room upper level
- Central air & heat
- Deck off dining room with stairs to back yard, concrete patio
- 3 car garage
- Fenced Yard, wooden privacy
- Lansing School District.
- Located in the Branches Subdivision, approx 15 minutes from west gate of Ft. Leavenworth.