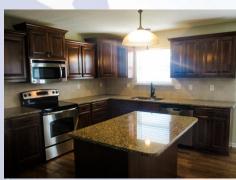

## 2117 Birch St, Leavenworth, KS

- Type of Rental: Split entry style home with approx 2450 sq feet finished.
- Security deposit (one months rent) & Pet deposit if pet approved (1/2 months rent)
- 5 bedroom, 3 UL, 2 LL
- **3 baths**, 2 on UL, 1 on LL. Master bath en suite has double vanity sinks and walk in closet.
- Kitchen: SS & black appliances include Refrigerator, electric range oven, microwave, & dishwasher., center island.
- Main floor living room & LL

## 2117 Birch St, Leavenworth, KS

**UPPER LEVEL**: Large kitchen open to dining area next to living room. Three bedrooms are also located on this level to include master with en suite and a hall bath.

## 2117 Birch St, Leavenworth, KS

**UPPER LEVEL**: Large kitchen open to dining area next to living room. Three bedrooms are also located on this level to include master with en suite and a hall bath.

Floor plan under development, please call for details on layout.