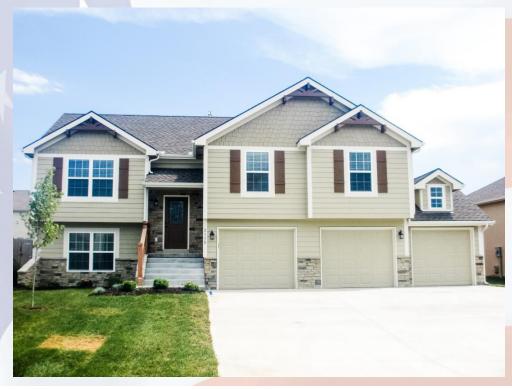

## 2117 Birch St, Leavenworth, KS

- Type of Rental: Split entry style home with approx 2450 sq feet finished.
- Security deposit (one months rent) & Pet deposit if pet approved (1/2 months rent)
- 5 bedroom, 3 UL, 2 LL
- **3 baths**, 2 on UL, 1 on LL. Master bath en suite has double vanity sinks and walk in closet.
- Kitchen: SS & black appliances include Refrigerator, electric range oven, microwave, & dishwasher., center island.
- Main floor living room & LL

family room with fireplace.

- Laundry room upper level
- Central air & heat
- Deck off dining room with stairs to back yard, concrete patio
- 3 car garage
- Fenced Yard, wooden privacy
- Lansing School District.
- Located in the Branches
   Subdivision, approx 15 minutes
   from west gate of Ft.
   Leavenworth.