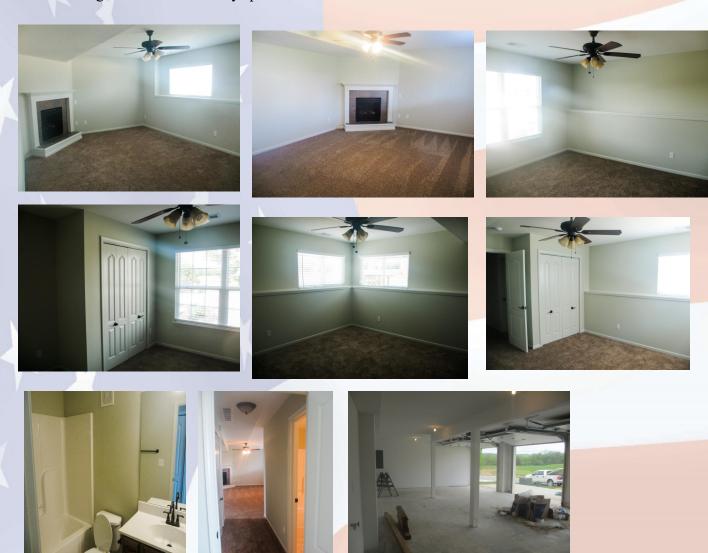

## 2117 Birch St, Leavenworth, KS

**UPPER LEVEL**: Large kitchen open to dining area next to living room. Three bedrooms are also located on this level to include master with en suite and a hall bath.

## 2117 Birch St, Leavenworth, KS

**UPPER LEVEL**: Large kitchen open to dining area next to living room. Three bedrooms are also located on this level to include master with en suite and a hall bath.

Floor plan under development, please call for details on layout.

## 2117 Birch St, Leavenworth, KS

**LOWER LEVEL:** Family room with fireplace, located under the kitchen and dining area and to the back of the lower level. Two bedrooms are on this level as well as full bath. Access garage from this level. Garage is a 3 stall and very spacious!