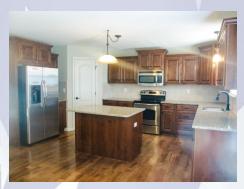

## 2117 Birch St, Leavenworth, KS

- Type of Rental: Split entry style home with approx 2450 sq feet finished.
- Security deposit (one months rent) & Pet deposit if pet approved (1/2 months rent)
- 5 bedroom, 3 UL, 2 LL
- **3 baths**, 2 on UL, 1 on LL. Master bath en suite has double vanity sinks and walk in closet.
- Kitchen: SS & black appliances include Refrigerator, electric range oven, microwave, & dishwasher., center island.
- Main floor living room & LL

## 2117 Birch St, Leavenworth, KS

**UPPER LEVEL**: Large kitchen open to dining area next to living room. Three bedrooms are also located on this level to include master with en suite and a hall bath.

## 2117 Birch St, Leavenworth, KS

**UPPER LEVEL**: Large kitchen open to dining area next to living room. Three bedrooms are also located on this level to include master with en suite and a hall bath.

Floor plan under development, please call for details on layout.