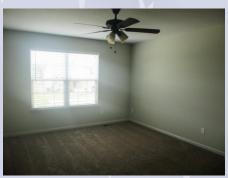

## 2117 Birch St, Leavenworth, KS

- Type of Rental: Split entry style home with approx 2450 sq feet finished.
- Security deposit (one months rent) & Pet deposit if pet approved (1/2 months rent)
- 5 bedroom, 3 UL, 2 LL
- **3 baths**, 2 on UL, 1 on LL. Master bath en suite has double vanity sinks and walk in closet.
- Kitchen: SS & black appliances include Refrigerator, electric range oven, microwave, & dishwasher., center island.
- Main floor living room & LL

family room with fireplace.

- Laundry room upper level
- Central air & heat
- Deck off dining room with stairs to back yard, concrete patio
- 3 car garage
- Fenced Yard, wooden privacy
- Lansing School District.
- Located in the Branches
   Subdivision, approx 15 minutes
   from west gate of Ft.
   Leavenworth.