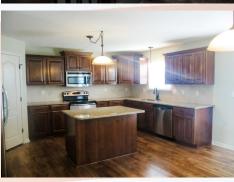

## 2117 Birch St, Leavenworth, KS

- Type of Rental: Split entry style home with approx 2450 sq feet finished.
- Security deposit (one months rent) & Pet deposit if pet approved (1/2 months rent)
- 5 bedroom, 3 UL, 2 LL
- **3 baths**, 2 on UL, 1 on LL. Master bath en suite has double vanity sinks and walk in closet.
- Kitchen: SS & black appliances include Refrigerator, electric range oven, microwave, & dishwasher., center island.
- Main floor living room & LL

## 2117 Birch St, Leavenworth, KS

**UPPER LEVEL**: Large kitchen open to dining area next to living room. Three bedrooms are also located on this level to include master with en suite and a hall bath.

## 2117 Birch St, Leavenworth, KS

**UPPER LEVEL**: Large kitchen open to dining area next to living room. Three bedrooms are also located on this level to include master with en suite and a hall bath.

Floor plan under development, please call for details on layout.