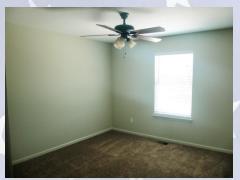

## 2117 Birch St, Leavenworth, KS

- Type of Rental: Split entry style home with approx 2450 sq feet finished.
- Security deposit (one months rent) & Pet deposit if pet approved (1/2 months rent)
- 5 bedroom, 3 UL, 2 LL
- **3 baths**, 2 on UL, 1 on LL. Master bath en suite has double vanity sinks and walk in closet.
- Kitchen: SS & black appliances include Refrigerator, electric range oven, microwave, & dishwasher., center island.
- Main floor living room & LL

## 2117 Birch St, Leavenworth, KS

**UPPER LEVEL**: Large kitchen open to dining area next to living room. Three bedrooms are also located on this level to include master with en suite and a hall bath.

## 2117 Birch St, Leavenworth, KS

**LOWER LEVEL:** Family room with fireplace, located under the kitchen and dining area and to the back of the lower level. Two bedrooms are on this level as well as full bath. Access garage from this level. Garage is a 3 stall and very spacious!