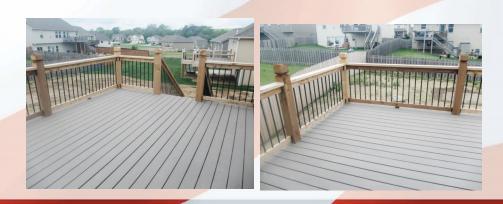

**BACK YARD:** Fully fenced with shadowbox style privacy fence, concrete patio, large deck which is accessible from kitchen/dining area.