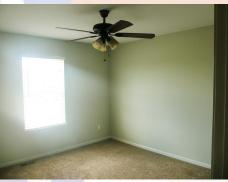

## 2117 Birch St, Leavenworth, KS

- Type of Rental: Split entry style home with approx 2450 sq feet finished.
- Security deposit (one months rent) & Pet deposit if pet approved (1/2 months rent)
- 5 bedroom, 3 UL, 2 LL
- **3 baths**, 2 on UL, 1 on LL. Master bath en suite has double vanity sinks and walk in closet.
- Kitchen: SS & black appliances include Refrigerator, electric range oven, microwave, & dishwasher., center island.
- Main floor living room & LL

## 2117 Birch St, Leavenworth, KS

**UPPER LEVEL**: Large kitchen open to dining area next to living room. Three bedrooms are also located on this level to include master with en suite and a hall bath.

## 2117 Birch St, Leavenworth, KS

**LOWER LEVEL:** Family room with fireplace, located under the kitchen and dining area and to the back of the lower level. Two bedrooms are on this level as well as full bath. Access garage from this level. Garage is a 3 stall and very spacious!