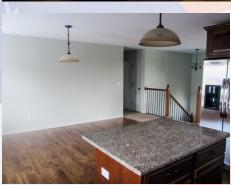

## 2117 Birch St, Leavenworth, KS

- Type of Rental: Split entry style home with approx 2450 sq feet finished.
- Security deposit (one months rent) & Pet deposit if pet approved (1/2 months rent)
- 5 bedroom, 3 UL, 2 LL
- **3 baths**, 2 on UL, 1 on LL. Master bath en suite has double vanity sinks and walk in closet.
- Kitchen: SS & black appliances include Refrigerator, electric range oven, microwave, & dishwasher., center island.
- Main floor living room & LL

## 2117 Birch St, Leavenworth, KS

**UPPER LEVEL**: Large kitchen open to dining area next to living room. Three bedrooms are also located on this level to include master with en suite and a hall bath.

## 2117 Birch St, Leavenworth, KS

**UPPER LEVEL**: Large kitchen open to dining area next to living room. Three bedrooms are also located on this level to include master with en suite and a hall bath.

Floor plan under development, please call for details on layout.