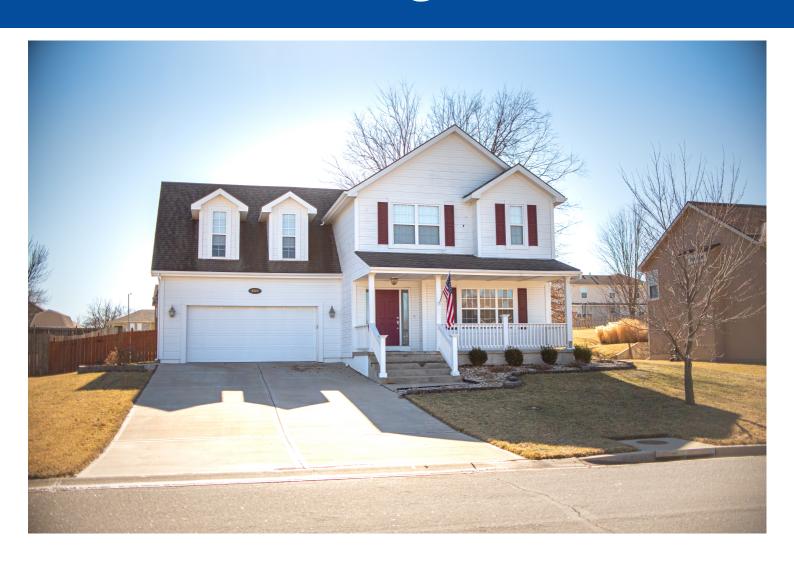

#### **View** by appointment

Type of Rental: Single family home, large family room near the entrance of the house. Approx 2,800 square feet.

This property features a 5 bedroom, 3.5 bathroom. Large kitchen with laminate floors and appliances including: Refrigerator, Microwave, Oven & Dishwasher Security deposit: one month rent

Pet deposit if pet approved (1/2 months rent)

Washer and dryer hook ups Central air & heat

Features attached 2 vehicle extended garage, newer fenced in yard, storage shed in back yard with larger mature tree by back patio. Open finished basement with full bath and office space

5 bed

3.5 bath

2 car garage