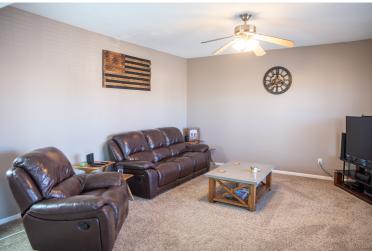

#### **View** by appointment

Type of Rental: Single family home, large family room near the entrance of the house. Approx 2,800 square feet.

This property features a 5 bedroom, 3.5 bathroom. Large kitchen with laminate floors and appliances including: Refrigerator, Microwave, Oven & Dishwasher Security deposit: one month rent