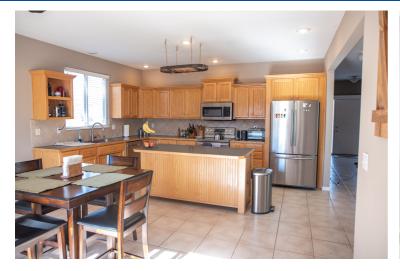

#### **View** by appointment

Type of Rental: Single family home, large family room near the entrance of the house. Approx 2,800 square feet.

This property features a 5 bedroom, 3.5 bathroom. Large kitchen with laminate floors and appliances including: Refrigerator, Microwave, Oven & Dishwasher Security deposit: one month rent