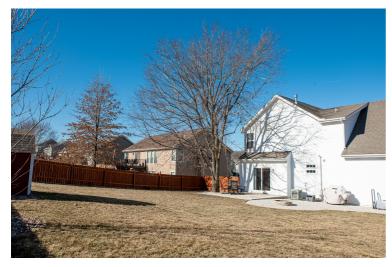

Pet deposit if pet approved (1/2 months rent)

Washer and dryer hook ups Central air & heat

Features attached 2 vehicle extended garage, newer fenced in yard, storage shed in back yard with larger mature tree by back patio. Open finished basement with full bath and office space