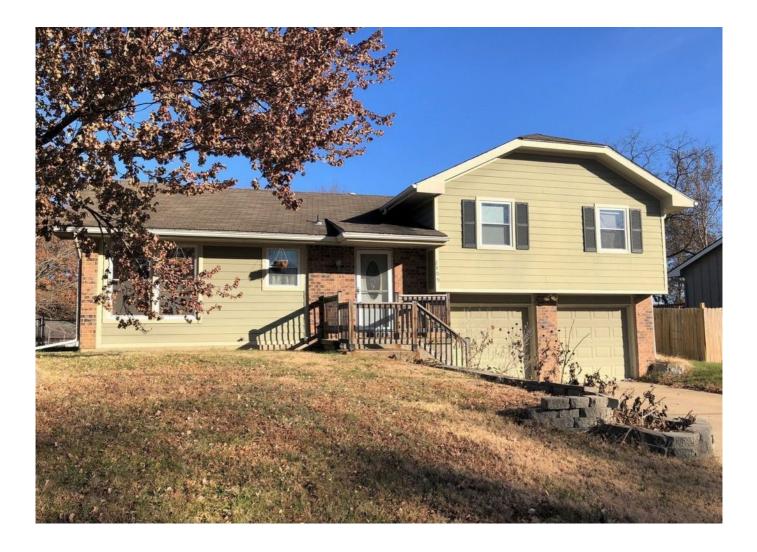

### 2409 S 17th

#### View by appointment

Type of Rental: Split entry style home, added living space downstairs. This is a 3 bedroom, 2 bath house in a great neighborhood. Enjoy a pet friendly fenced backyard, 2-car garage and a finished basement as bonus space. Security deposit : one months rent Pet deposit if pet approved (1/2 months rent) Washer and dryer included Central air & heat Features a attached 2 car garage, Fenced in yard, lower level outdoor space, as well as upper level deck space.

### Monthly Rent: \$1550