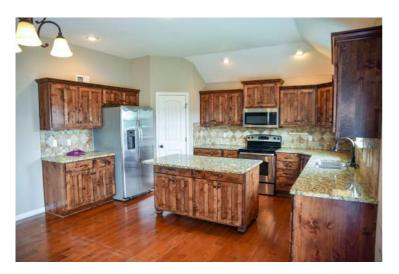

#### **View** by appointment

Beautiful 5 bedroom 3 bath! Many custom features throughout. Custom kitchen cabinets, granite, stainless steel appliances, tile backsplash, hardwood floors dining and kitchen.

Access deck from Kitchen area. Pantry, center work station. 3 bedrooms on main level and 2 more with a family room in lower level.

Walkout to fenced yard. Spacious bedrooms. Kitchen and Dining overlook living room. Fireplace in family room. Excellent floor plan for entertaining. Great location Subdivision has 2 ponds walking trail play area Fort Leavenworth is less than 10 minutes away and 15 minutes to the Legends Outlet Shopping Center and Cerner office complex.