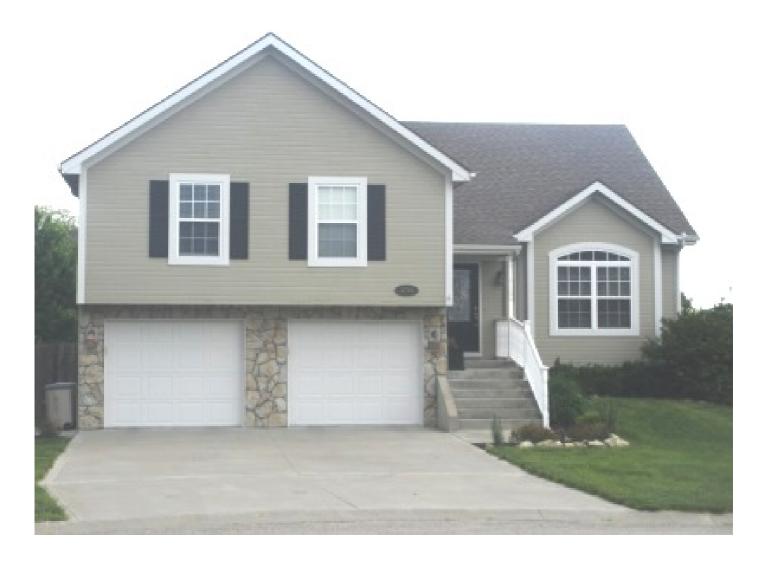

### 3705 Lee Ct

#### View by appointment

Type of Rental: Multi level home on

quiet street

Kitchen has eat in dining area with dishwasher and range. Fireplace in front room. Living Room on main level can also be used as formal dining room. 2 car garage with central air and heat. W/D hook ups. Home has Fenced Yard! Hardwoods main floor and corner pantry in kitchen. Shenandoah subdivision