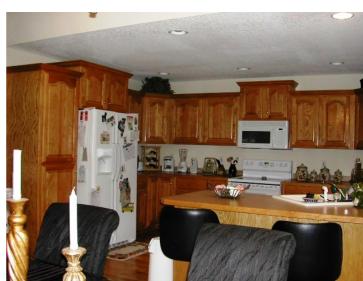

### Leavenworth School District

View by appointment

Type of Rental: Two level home, added living space downstairs.

This property features a 4 bedroom, 3.5 bathroom with lots of natural lighting throughout the whole house, basement door access to outside, gas fireplace, double vanity sinks, jacuzzi bath tub in master. Large kitchen with appliances indluding: Refrigerator, Microwave, Oven & Dishwasher. Security deposit: one months rent Pet deposit if pet approved (1/2 months rent)

Central Air/Heat: Yes Fenced Yard: Yes Additional Information: Spacious home with nice layout and open concept floor plan School District: Leavenworth

Monthly Rent: \$1675

4 🗀 3.5 🔭 2 🌨