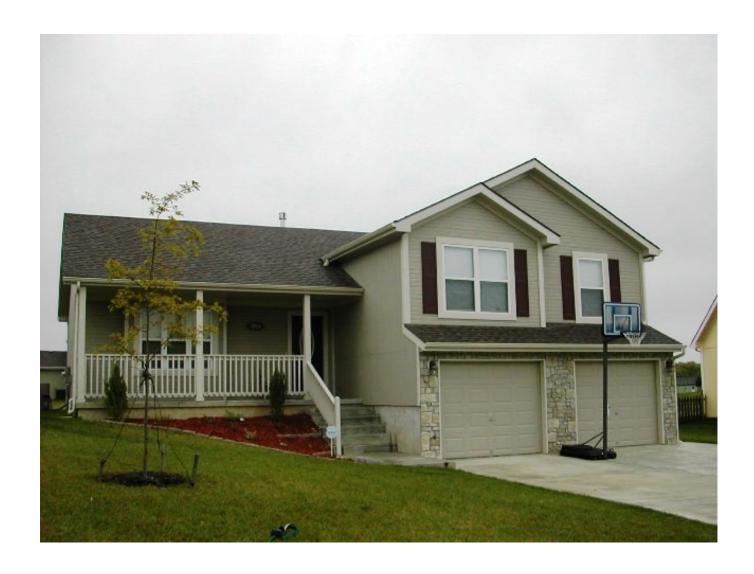

### 3711 Clayton

### Leavenworth School District

View by appointment

Type of Rental: Two level home, added living space downstairs.

This property features a 4 bedroom, 3.5 bathroom with lots of natural lighting throughout the whole house, basement door access to outside, gas fireplace, double vanity sinks, jacuzzi bath tub in master. Large kitchen with appliances indluding: Refrigerator, Microwave, Oven & Dishwasher. Security deposit: one months rent Pet deposit if pet approved (1/2 months rent)

Central Air/Heat: Yes Fenced Yard: Yes Additional Information: Spacious home with nice layout and open concept floor plan School District: Leavenworth

Monthly Rent: \$1675

4 🗀 3.5 🔭 2 🌨