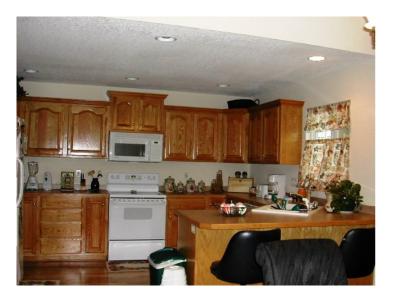

### Leavenworth School District

View by appointment

Type of Rental: Two level home, added living space downstairs.

This property features a 4 bedroom, 3.5 bathroom with lots of natural lighting throughout the whole house, basement door access to outside, gas fireplace, double vanity sinks, jacuzzi bath tub in master. Large kitchen with appliances indluding: Refrigerator, Microwave, Oven & Dishwasher. Security deposit: one months rent Pet deposit if pet approved (1/2 months rent)