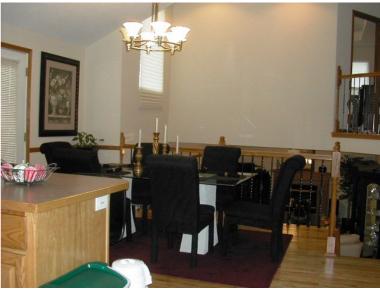

### Leavenworth School District

View by appointment

Type of Rental: Two level home, added living space downstairs.

This property features a 4 bedroom, 3.5 bathroom with lots of natural lighting throughout the whole house, basement door access to outside, gas fireplace, double vanity sinks, jacuzzi bath tub in master. Large kitchen with appliances indluding: Refrigerator, Microwave, Oven & Dishwasher. Security deposit: one months rent Pet deposit if pet approved (1/2 months rent)

Central Air/Heat: Yes Fenced Yard: Yes Additional Information: Spacious home with nice layout and open concept floor plan School District: Leavenworth

Monthly Rent: \$1675

4 🗀 3.5 🔭 2 🌨