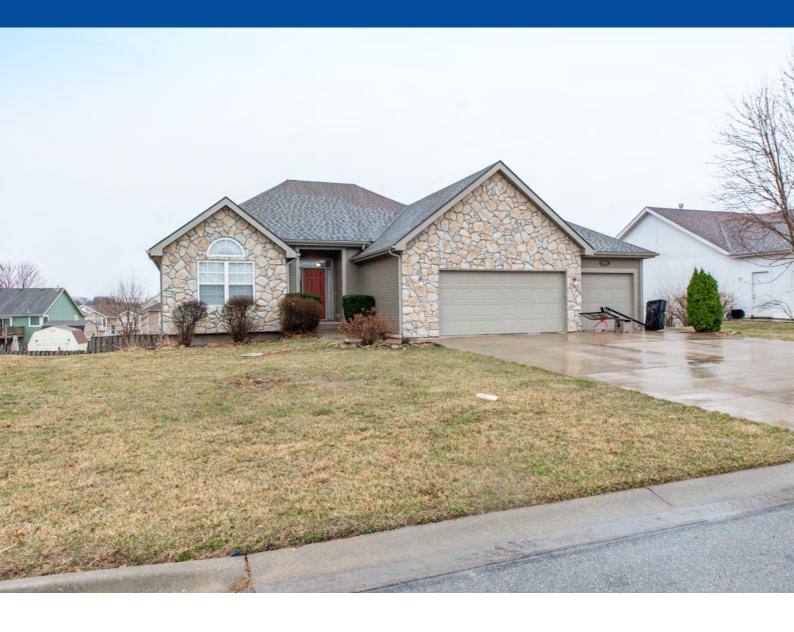

### Leavenworth School District

View by appointment

Type of Rental: Two level home, added living space downstairs.

This property features a 4 bedroom, 3 bathroom with lots of natural lighting throughout the whole house, basement door access to outside, gas fireplace, double vanity sinks, jacuzzi bath tub in master. Large kitchen with appliances indluding: Refrigerator, Microwave, Oven & Dishwasher. Very large storage space in basement.

Security deposit: one months rent

Pet deposit if pet approved (1/2 months rent)

Walk in Utility room, for washer and dryer

Central air & heat

Features a attached 3 car garage, Fenced in yard, lower level outdoor space, as well as upper level deck space.