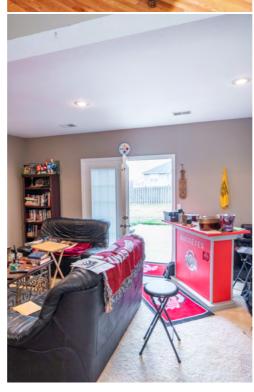

### Leavenworth School District

View by appointment

Type of Rental: Two level home, added living space downstairs.

This property features a 4 bedroom, 3 bathroom with lots of natural lighting throughout the whole house, basement door access to outside, gas fireplace, double vanity sinks, jacuzzi bath tub in master. Large kitchen with appliances indluding: Refrigerator, Microwave, Oven & Dishwasher. Very large storage space in basement.