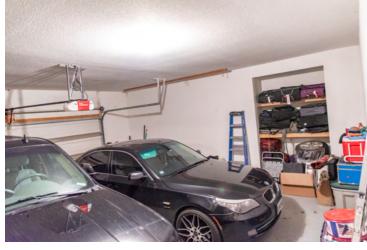

Security deposit: one months rent

Pet deposit if pet approved (1/2 months rent)

Walk in Utility room, for washer and dryer

Central air & heat

Features a attached 3 car garage, Fenced in yard, lower level outdoor space, as well as upper level deck space.