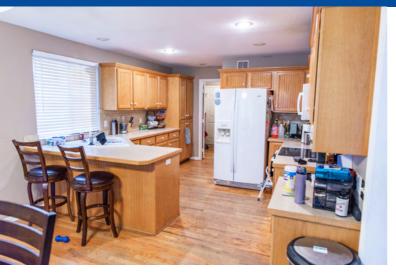

### Leavenworth School District

View by appointment

Type of Rental: Two level home, added living space downstairs.

This property features a 4 bedroom, 3 bathroom with lots of natural lighting throughout the whole house, basement door access to outside, gas fireplace, double vanity sinks, jacuzzi bath tub in master. Large kitchen with appliances indluding: Refrigerator, Microwave, Oven & Dishwasher. Very large storage space in basement.