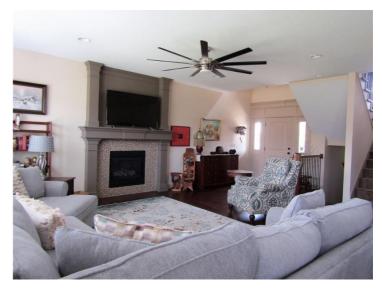

### Lansing School District

View by appointment

This home is BETTER than new!
PLUS pool access! Hardwood floor, granite counters, & walk-in pantry.
Spacious master suite w/ walk in closet, double vanity, garden tub, tiled walk-in shower. Laundry room near bedrooms upstairs. Basement has 2 bedrooms, full bath & family room with recently installed hardwood flooring and area for a bar. Don't miss the backyard with extended patio space, new landscaping, firepit, pergola & inground sprinkler system, too!