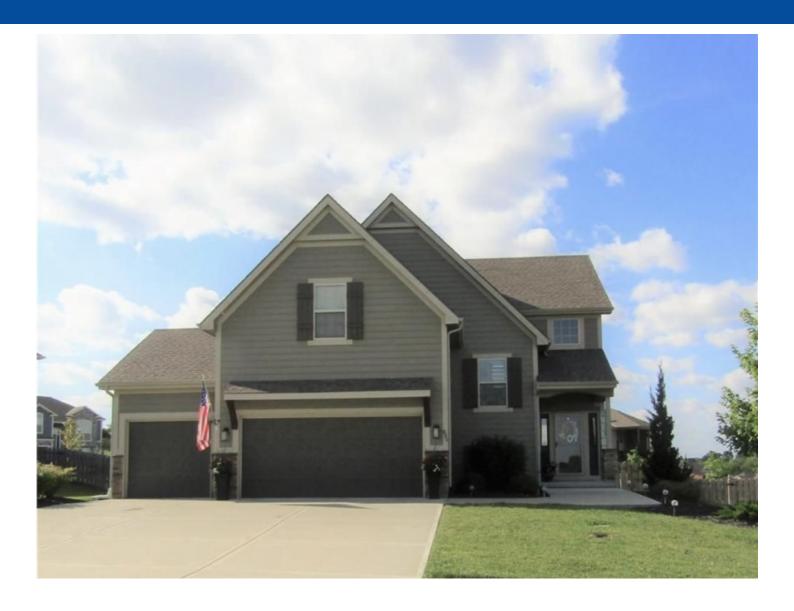

### 880 Ridge Dr

### Lansing School District

View by appointment

This home is BETTER than new!
PLUS pool access! Hardwood floor, granite counters, & walk-in pantry.
Spacious master suite w/ walk in closet, double vanity, garden tub, tiled walk-in shower. Laundry room near bedrooms upstairs. Basement has 2 bedrooms, full bath & family room with recently installed hardwood flooring and area for a bar. Don't miss the backyard with extended patio space, new landscaping, firepit, pergola & inground sprinkler system, too!