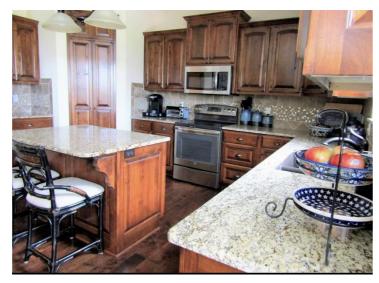

### Lansing School District

View by appointment

This home is BETTER than new!
PLUS pool access! Hardwood floor, granite counters, & walk-in pantry.
Spacious master suite w/ walk in closet, double vanity, garden tub, tiled walk-in shower. Laundry room near bedrooms upstairs. Basement has 2 bedrooms, full bath & family room with recently installed hardwood flooring and area for a bar. Don't miss the backyard with extended patio space, new landscaping, firepit, pergola & inground sprinkler system, too!