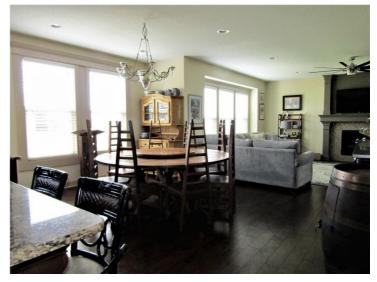

### Lansing School District

View by appointment

This home is BETTER than new!
PLUS pool access! Hardwood floor, granite counters, & walk-in pantry.
Spacious master suite w/ walk in closet, double vanity, garden tub, tiled walk-in shower. Laundry room near bedrooms upstairs. Basement has 2 bedrooms, full bath & family room with recently installed hardwood flooring and area for a bar. Don't miss the backyard with extended patio space, new landscaping, firepit, pergola & inground sprinkler system, too!