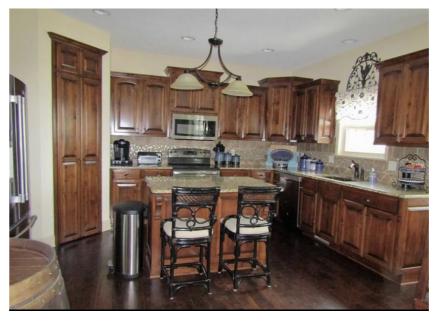

### Lansing School District

View by appointment

This home is BETTER than new!
PLUS pool access! Hardwood floor, granite counters, & walk-in pantry.
Spacious master suite w/ walk in closet, double vanity, garden tub, tiled walk-in shower. Laundry room near bedrooms upstairs. Basement has 2 bedrooms, full bath & family room with recently installed hardwood flooring and area for a bar. Don't miss the backyard with extended patio space, new landscaping, firepit, pergola & inground sprinkler system, too!