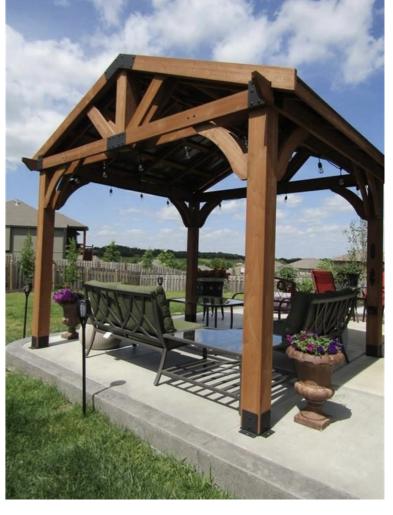

### Lansing School District

View by appointment

This home is BETTER than new!
PLUS pool access! Hardwood floor, granite counters, & walk-in pantry.
Spacious master suite w/ walk in closet, double vanity, garden tub, tiled walk-in shower. Laundry room near bedrooms upstairs. Basement has 2 bedrooms, full bath & family room with recently installed hardwood flooring and area for a bar. Don't miss the backyard with extended patio space, new landscaping, firepit, pergola & inground sprinkler system, too!