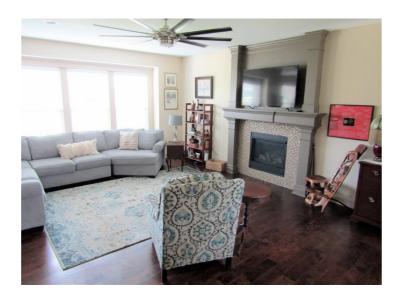

### Lansing School District

View by appointment

This home is BETTER than new!
PLUS pool access! Hardwood floor, granite counters, & walk-in pantry.
Spacious master suite w/ walk in closet, double vanity, garden tub, tiled walk-in shower. Laundry room near bedrooms upstairs. Basement has 2 bedrooms, full bath & family room with recently installed hardwood flooring and area for a bar. Don't miss the backyard with extended patio space, new landscaping, firepit, pergola & inground sprinkler system, too!