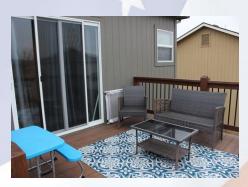

- Main floor great room with fireplace, LL family room with walk out to back yard.
- Washer/Dryer hook ups UL in hall near kid's bedrooms.
- Central air & heat
- Deck off dining room with stairs to back yard
- 3 car garage
- Fenced Yard, wooden privacy
- Leavenworth School District.
- Large corner lot, easy access to 10th Avenue & 10th Ave Park with walking/biking path, approx 10 minutes from Ft. Leavenworth.

## 1008 Tamarisk, Leavenworth, KS

LOWER LEVEL: Family room with walk out to outside and access to garage. A full bath and bedroom that steps down are also located on this floor.

BACK YARD: Fully fenced, concrete patio, large deck which is accessible from kitchen/dining area.