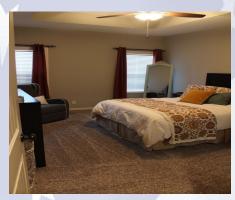

## 1008 Tamarisk, Leavenworth, KS

- **Type of Rental**: Split entry style home with approx 1859 sq feet finished.
- Security deposit (one months rent) & Pet deposit if pet approved (1/2 months rent)
- 4 bedroom, 3 UL, 1 LL
- 3 baths, 2 on UL, 1 on LL. Master bath en suite has split vanity sinks and large walk in shower.
- Kitchen: SS appliances include Refrigerator, electric range oven, microwave, & dishwasher.. Closet pantry.

## 1008 Tamarisk, Leavenworth, KS

UPPER LEVEL: Open concept great room with fireplace and kitchen. Master bedroom & master en suite located on right side of house (east side). Master bath has split vanity sinks, large walk in shower, private toilet room and closet. Two bedrooms & bath are located left side (above garage) with hall laundry.