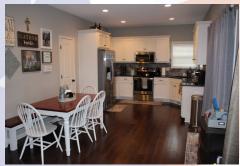

## 1008 Tamarisk, Leavenworth, KS

- **Type of Rental**: Split entry style home with approx 1859 sq feet finished.
- Security deposit (one months rent) & Pet deposit if pet approved (1/2 months rent)
- 4 bedroom, 3 UL, 1 LL
- 3 baths, 2 on UL, 1 on LL. Master bath en suite has split vanity sinks and large walk in shower.
- Kitchen: SS appliances include Refrigerator, electric range oven, microwave, & dishwasher.. Closet pantry.

## 1008 Tamarisk, Leavenworth, KS

UPPER LEVEL: Open concept great room with fireplace and kitchen. Master bedroom & master en suite located on right side of house (east side). Master bath has split vanity sinks, large walk in shower, private toilet room and closet. Two bedrooms & bath are located left side (above garage) with hall laundry.