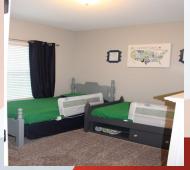

## 1008 Tamarisk, Leavenworth, KS

- **Type of Rental**: Split entry style home with approx 1859 sq feet finished.
- Security deposit (one months rent) & Pet deposit if pet approved (1/2 months rent)
- 4 bedroom, 3 UL, 1 LL
- 3 baths, 2 on UL, 1 on LL. Master bath en suite has split vanity sinks and large walk in shower.
- Kitchen: SS appliances include Refrigerator, electric range oven, microwave, & dishwasher.. Closet pantry.

- Main floor great room with fireplace, LL family room with walk out to back yard.
- Washer/Dryer hook ups UL in hall near kid's bedrooms.
- Central air & heat
- Deck off dining room with stairs to back yard
- 3 car garage
- Fenced Yard, wooden privacy
- Leavenworth School District.
- Large corner lot, easy access to 10th Avenue & 10th Ave Park with walking/biking path, approx 10 minutes from Ft. Leavenworth.

## 1008 Tamarisk, Leavenworth, KS

UPPER LEVEL: Open concept great room with fireplace and kitchen. Master bedroom & master en suite located on right side of house (east side). Master bath has split vanity sinks, large walk in shower, private toilet room and closet. Two bedrooms & bath are located left side (above garage) with hall laundry.