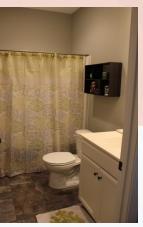

## 1008 Tamarisk, Leavenworth, KS

- **Type of Rental**: Split entry style home with approx 1859 sq feet finished.
- Security deposit (one months rent) & Pet deposit if pet approved (1/2 months rent)
- 4 bedroom, 3 UL, 1 LL
- 3 baths, 2 on UL, 1 on LL. Master bath en suite has split vanity sinks and large walk in shower.
- Kitchen: SS appliances include Refrigerator, electric range oven, microwave, & dishwasher.. Closet pantry.

## 1008 Tamarisk, Leavenworth, KS

UPPER LEVEL: Open concept great room with fireplace and kitchen. Master bedroom & master en suite located on right side of house (east side). Master bath has split vanity sinks, large walk in shower, private toilet room and closet. Two bedrooms & bath are located left side (above garage) with hall laundry.