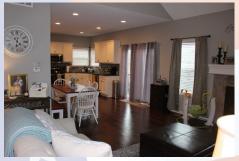

## 1008 Tamarisk, Leavenworth, KS

UPPER LEVEL: Open concept great room with fireplace and kitchen. Master bedroom & master en suite located on right side of house (east side). Master bath has split vanity sinks, large walk in shower, private toilet room and closet. Two bedrooms & bath are located left side (above garage) with hall laundry.