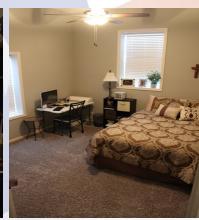

## 1008 Tamarisk, Leavenworth, KS

UPPER LEVEL: Open concept great room with fireplace and kitchen. Master bedroom & master en suite located on right side of house (east side). Master bath has split vanity sinks, large walk in shower, private toilet room and closet. Two bedrooms & bath are located left side (above garage) with hall laundry.