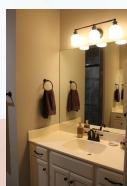

## 1008 Tamarisk, Leavenworth, KS

- **Type of Rental**: Split entry style home with approx 1859 sq feet finished.
- Security deposit (one months rent) & Pet deposit if pet approved (1/2 months rent)
- 4 bedroom, 3 UL, 1 LL
- 3 baths, 2 on UL, 1 on LL. Master bath en suite has split vanity sinks and large walk in shower.
- Kitchen: SS appliances include Refrigerator, electric range oven, microwave, & dishwasher.. Closet pantry.

## 1008 Tamarisk, Leavenworth, KS

UPPER LEVEL: Open concept great room with fireplace and kitchen. Master bedroom & master en suite located on right side of house (east side). Master bath has split vanity sinks, large walk in shower, private toilet room and closet. Two bedrooms & bath are located left side (above garage) with hall laundry.