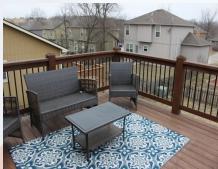

- Main floor great room with fireplace, LL family room with walk out to back yard.
- Washer/Dryer hook ups UL in hall near kid's bedrooms.
- Central air & heat
- Deck off dining room with stairs to back yard
- 3 car garage
- Fenced Yard, wooden privacy
- Leavenworth School District.
- Large corner lot, easy access to 10th Avenue & 10th Ave Park with walking/biking path, approx 10 minutes from Ft. Leavenworth.

## 1008 Tamarisk, Leavenworth, KS

LOWER LEVEL: Family room with walk out to outside and access to garage. A full bath and bedroom that steps down are also located on this floor.

BACK YARD: Fully fenced, concrete patio, large deck which is accessible from kitchen/dining area.