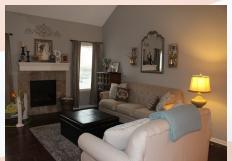

- Main floor great room with fireplace, LL family room with walk out to back yard.
- Washer/Dryer hook ups UL in hall near kid's bedrooms.
- Central air & heat
- Deck off dining room with stairs to back yard
- 3 car garage
- Fenced Yard, wooden privacy
- Leavenworth School District.
- Large corner lot, easy access to 10th Avenue & 10th Ave Park with walking/biking path, approx 10 minutes from Ft. Leavenworth.

## 1008 Tamarisk, Leavenworth, KS

UPPER LEVEL: Open concept great room with fireplace and kitchen. Master bedroom & master en suite located on right side of house (east side). Master bath has split vanity sinks, large walk in shower, private toilet room and closet. Two bedrooms & bath are located left side (above garage) with hall laundry.