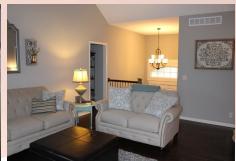

- Main floor great room with fireplace, LL family room with walk out to back yard.
- Washer/Dryer hook ups UL in hall near kid's bedrooms.
- Central air & heat
- Deck off dining room with stairs to back yard
- 3 car garage
- Fenced Yard, wooden privacy
- Leavenworth School District.
- Large corner lot, easy access to 10th Avenue & 10th Ave Park with walking/biking path, approx 10 minutes from Ft. Leavenworth.

## 1008 Tamarisk, Leavenworth, KS

UPPER LEVEL: Open concept great room with fireplace and kitchen. Master bedroom & master en suite located on right side of house (east side). Master bath has split vanity sinks, large walk in shower, private toilet room and closet. Two bedrooms & bath are located left side (above garage) with hall laundry.