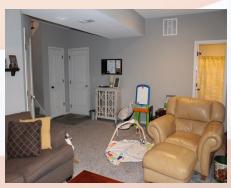

## 1008 Tamarisk, Leavenworth, KS

LOWER LEVEL: Family room with walk out to outside and access to garage. A full bath and bedroom that steps down are also located on this floor.

BACK YARD: Fully fenced, concrete patio, large deck which is accessible from kitchen/dining area.