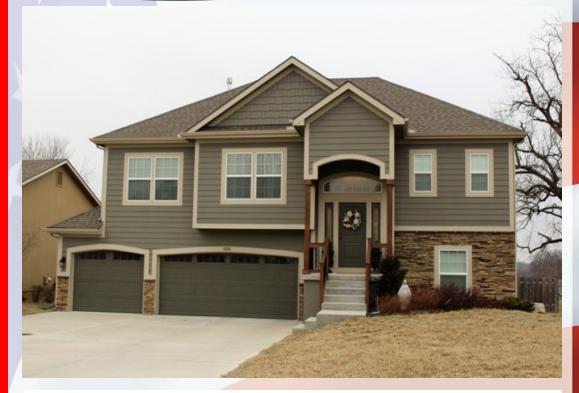

## 1008 Tamarisk, Leavenworth, KS

- **Type of Rental**: Split entry style home with approx 1859 sq feet finished.
- Security deposit (one months rent) & Pet deposit if pet approved (1/2 months rent)
- 4 bedroom, 3 UL, 1 LL
- 3 baths, 2 on UL, 1 on LL. Master bath en suite has split vanity sinks and large walk in shower.
- Kitchen: SS appliances include Refrigerator, electric range oven, microwave, & dishwasher.. Closet pantry.

- Main floor great room with fireplace, LL family room with walk out to back yard.
- Washer/Dryer hook ups UL in hall near kid's bedrooms.
- Central air & heat
- Deck off dining room with stairs to back yard
- 3 car garage
- Fenced Yard, wooden privacy
- Leavenworth School District.
- Large corner lot, easy access to 10th Avenue & 10th Ave Park with walking/biking path, approx 10 minutes from Ft. Leavenworth.