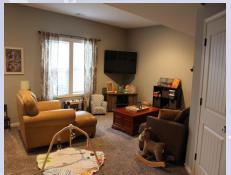

## 1008 Tamarisk, Leavenworth, KS

LOWER LEVEL: Family room with walk out to outside and access to garage. A full bath and bedroom that steps down are also located on this floor.

BACK YARD: Fully fenced, concrete patio, large deck which is accessible from kitchen/dining area.