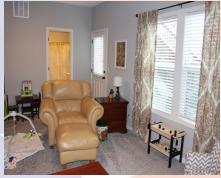

## 1008 Tamarisk, Leavenworth, KS

UPPER LEVEL: Open concept great room with fireplace and kitchen. Master bedroom & master en suite located on right side of house (east side). Master bath has split vanity sinks, large walk in shower, private toilet room and closet. Two bedrooms & bath are located left side (above garage) with hall laundry.