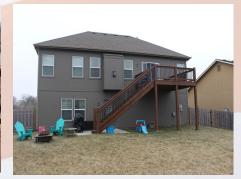

- Main floor great room with fireplace, LL family room with walk out to back yard.
- Washer/Dryer hook ups UL in hall near kid's bedrooms.
- Central air & heat
- Deck off dining room with stairs to back yard
- 3 car garage
- Fenced Yard, wooden privacy
- Leavenworth School District.
- Large corner lot, easy access to 10th Avenue & 10th Ave Park with walking/biking path, approx 10 minutes from Ft. Leavenworth.

## 1008 Tamarisk, Leavenworth, KS

LOWER LEVEL: Family room with walk out to outside and access to garage. A full bath and bedroom that steps down are also located on this floor.

BACK YARD: Fully fenced, concrete patio, large deck which is accessible from kitchen/dining area.