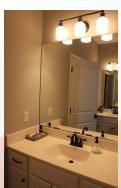

## 1008 Tamarisk, Leavenworth, KS

- **Type of Rental**: Split entry style home with approx 1859 sq feet finished.
- Security deposit (one months rent) & Pet deposit if pet approved (1/2 months rent)
- 4 bedroom, 3 UL, 1 LL
- 3 baths, 2 on UL, 1 on LL. Master bath en suite has split vanity sinks and large walk in shower.
- Kitchen: SS appliances include Refrigerator, electric range oven, microwave, & dishwasher.. Closet pantry.

## 1008 Tamarisk, Leavenworth, KS

UPPER LEVEL: Open concept great room with fireplace and kitchen. Master bedroom & master en suite located on right side of house (east side). Master bath has split vanity sinks, large walk in shower, private toilet room and closet. Two bedrooms & bath are located left side (above garage) with hall laundry.