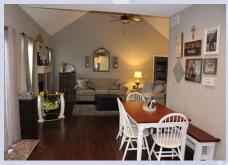

## 1008 Tamarisk, Leavenworth, KS

- **Type of Rental**: Split entry style home with approx 1859 sq feet finished.
- Security deposit (one months rent) & Pet deposit if pet approved (1/2 months rent)
- 4 bedroom, 3 UL, 1 LL
- 3 baths, 2 on UL, 1 on LL. Master bath en suite has split vanity sinks and large walk in shower.
- Kitchen: SS appliances include Refrigerator, electric range oven, microwave, & dishwasher.. Closet pantry.

- Main floor great room with fireplace, LL family room with walk out to back yard.
- Washer/Dryer hook ups UL in hall near kid's bedrooms.
- Central air & heat
- Deck off dining room with stairs to back yard
- 3 car garage
- Fenced Yard, wooden privacy
- Leavenworth School District.
- Large corner lot, easy access to 10th Avenue & 10th Ave Park with walking/biking path, approx 10 minutes from Ft. Leavenworth.

## 1008 Tamarisk, Leavenworth, KS

UPPER LEVEL: Open concept great room with fireplace and kitchen. Master bedroom & master en suite located on right side of house (east side). Master bath has split vanity sinks, large walk in shower, private toilet room and closet. Two bedrooms & bath are located left side (above garage) with hall laundry.