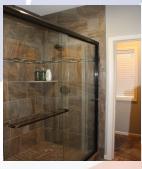

## 1008 Tamarisk, Leavenworth, KS

- **Type of Rental**: Split entry style home with approx 1859 sq feet finished.
- Security deposit (one months rent) & Pet deposit if pet approved (1/2 months rent)
- 4 bedroom, 3 UL, 1 LL
- 3 baths, 2 on UL, 1 on LL. Master bath en suite has split vanity sinks and large walk in shower.
- Kitchen: SS appliances include Refrigerator, electric range oven, microwave, & dishwasher.. Closet pantry.

## 1008 Tamarisk, Leavenworth, KS

UPPER LEVEL: Open concept great room with fireplace and kitchen. Master bedroom & master en suite located on right side of house (east side). Master bath has split vanity sinks, large walk in shower, private toilet room and closet. Two bedrooms & bath are located left side (above garage) with hall laundry.