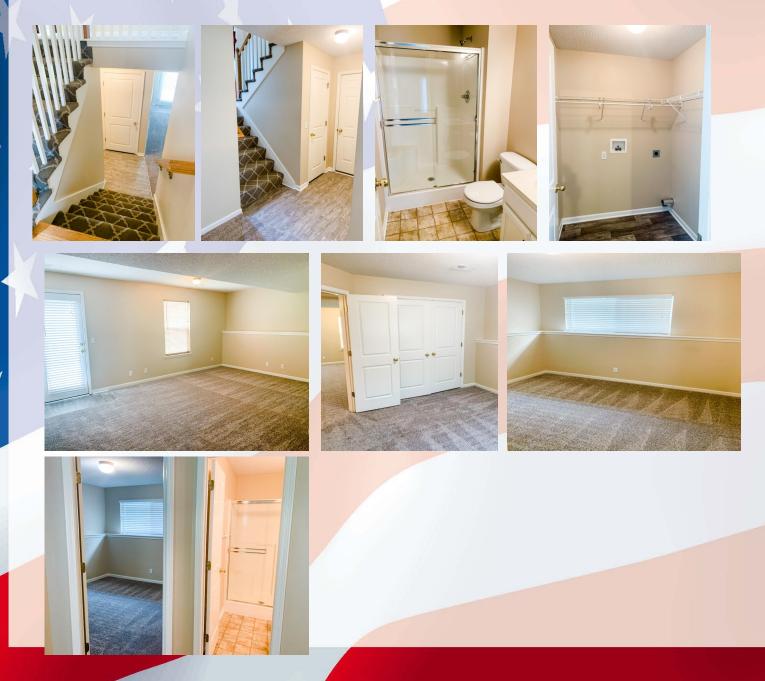

## 4523 Edgehill, Leavenworth, KS

3-Car garage on a Quiet cul de sac!

Matt Warner Metro KC Rentals

matt.warner@metrokcrentals.com 913-547-5223

- **Type of Rental**: Split entry style home with approx 2100 sq feet finished, walkout basement
- Security deposit (one months rent) & Pet deposit if pet approved (1/2 months rent)
- 3 bedroom, 2 UL, 1 LL
- 3 baths, 2 on UL to include master bath and hall bath, one LL.
- Kitchen/Dining combo: Large Lansing School District. and open with space for dining table. Appliances include Refrigerator, Electric oven range, microwave, dishwasher. Access deck & back yard through glass

sliding doors.

- Living room: Open to kitchen & dining area.
- Family room: Lower level with access to back patio.
- Washer/Dryer: Laundry room is located on lower level in center of house.
- Central air & heat
- Fenced yard, privacy wooden.
- 3 car garage
- Located in Highland Pointe with playground & picnic shelter. Approximately 10 minutes from Ft. Leavenworth.

## 4523 Edgehill, Leavenworth, KS

**MAIN LEVEL:** Traditional split entry with kitchen & dining room to the left as you come up the stairs. The living room is straight ahead with master bedroom and en suite off to the right. Second bedroom on this level is situated to the front of the house over the garage. There is also a hall bath on this side of the home.

## 4523 Edgehill, Leavenworth, KS

**LOWER LEVEL:** Family room, 3rd bedroom, laundry room & bath are located on this level. Family room walks out to back yard which is fully fenced.