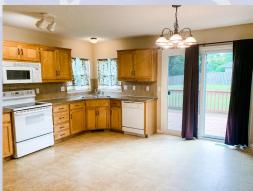

## 4523 Edgehill, Leavenworth, KS

3-Car garage on a Quiet cul de sac!

Matt Warner Metro KC Rentals

matt.warner@metrokcrentals.com 913-547-5223

- **Type of Rental**: Split entry style home with approx 2100 sq feet finished, walkout basement
- Security deposit (one months rent) & Pet deposit if pet approved (1/2 months rent)
- 3 bedroom, 2 UL, 1 LL
- 3 baths, 2 on UL to include master bath and hall bath, one LL.
- Kitchen/Dining combo: Large Lansing School District. and open with space for dining table. Appliances include Refrigerator, Electric oven range, microwave, dishwasher. Access deck & back yard through glass

sliding doors.

- Living room: Open to kitchen & dining area.
- Family room: Lower level with access to back patio.
- Washer/Dryer: Laundry room is located on lower level in center of house.
- Central air & heat
- Fenced yard, privacy wooden.
- 3 car garage
- Located in Highland Pointe with playground & picnic shelter. Approximately 10 minutes from Ft. Leavenworth.