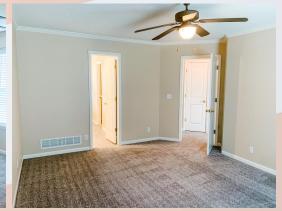

## 4523 Edgehill, Leavenworth, KS

**MAIN LEVEL:** Traditional split entry with kitchen & dining room to the left as you come up the stairs. The living room is straight ahead with master bedroom and en suite off to the right. Second bedroom on this level is situated to the front of the house over the garage. There is also a hall bath on this side of the home.