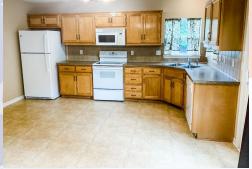

## 4523 Edgehill, Leavenworth, KS

3-Car garage on a Quiet cul de sac!

Matt Warner Metro KC Rentals

matt.warner@metrokcrentals.com 913-547-5223

- **Type of Rental**: Split entry style home with approx 2100 sq feet finished, walkout basement
- Security deposit (one months rent) & Pet deposit if pet approved (1/2 months rent)
- 3 bedroom, 2 UL, 1 LL
- 3 baths, 2 on UL to include master bath and hall bath, one LL.
- Kitchen/Dining combo: Large Lansing School District. and open with space for dining table. Appliances include Refrigerator, Electric oven range, microwave, dishwasher. Access deck & back yard through glass

sliding doors.

- Living room: Open to kitchen & dining area.
- Family room: Lower level with access to back patio.
- Washer/Dryer: Laundry room is located on lower level in center of house.
- Central air & heat
- Fenced yard, privacy wooden.
- 3 car garage
- Located in Highland Pointe with playground & picnic shelter. Approximately 10 minutes from Ft. Leavenworth.