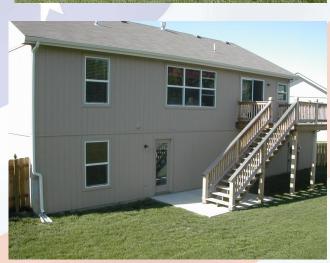

## 4523 Edgehill, Leavenworth, KS

**BACKYARD:** Deck access is from dining room. Fully fenced with wooden privacy fence. Back yard is irregular shaped.

Floor plan under development, please call for description of layout.