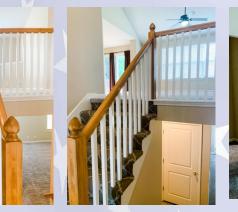

## 4523 Edgehill, Leavenworth, KS

**MAIN LEVEL:** Traditional split entry with kitchen & dining room to the left as you come up the stairs. The living room is straight ahead with master bedroom and en suite off to the right. Second bedroom on this level is situated to the front of the house over the garage. There is also a hall bath on this side of the home.