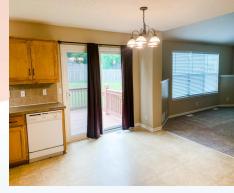

sliding doors.

- Living room: Open to kitchen & dining area.
- Family room: Lower level with access to back patio.
- Washer/Dryer: Laundry room is located on lower level in center of house.
- Central air & heat
- Fenced yard, privacy wooden.
- 3 car garage
- Located in Highland Pointe with playground & picnic shelter. Approximately 10 minutes from Ft. Leavenworth.

## 4523 Edgehill, Leavenworth, KS

**BACKYARD:** Deck access is from dining room. Fully fenced with wooden privacy fence. Back yard is irregular shaped.

Floor plan under development, please call for description of layout.