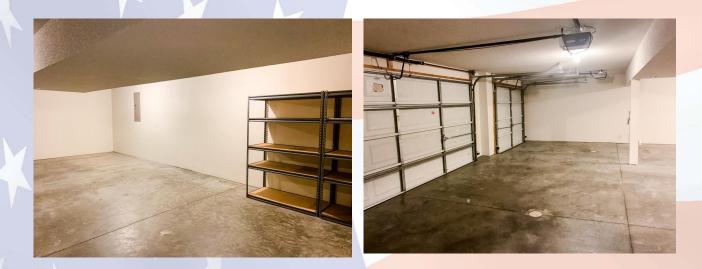

sliding doors.

- Living room: Open to kitchen & dining area.
- Family room: Lower level with access to back patio.
- Washer/Dryer: Laundry room is located on lower level in center of house.
- Central air & heat
- Fenced yard, privacy wooden.
- 3 car garage
- Located in Highland Pointe with playground & picnic shelter. Approximately 10 minutes from Ft. Leavenworth.