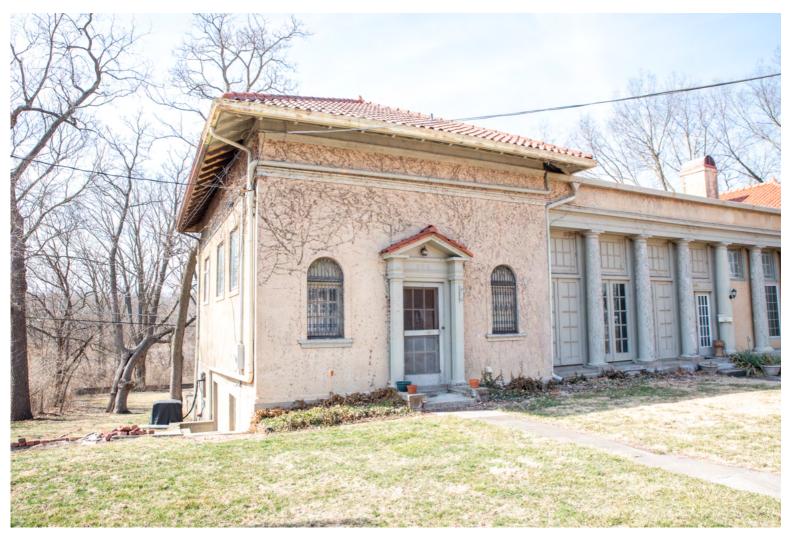

#### View by appointment

Very unique 2 bed 2 bath home with large and easily accessible attic storage space. This home is a tucked away behind historic mansion on Broadway street. Brick driveway leads to apartments behind the mansion. Vaulted ceilings with beautiful original pillars in the main area. Huge windows throughout the space. Back door leads to impressive outdoor area. Washer and dryer hook ups