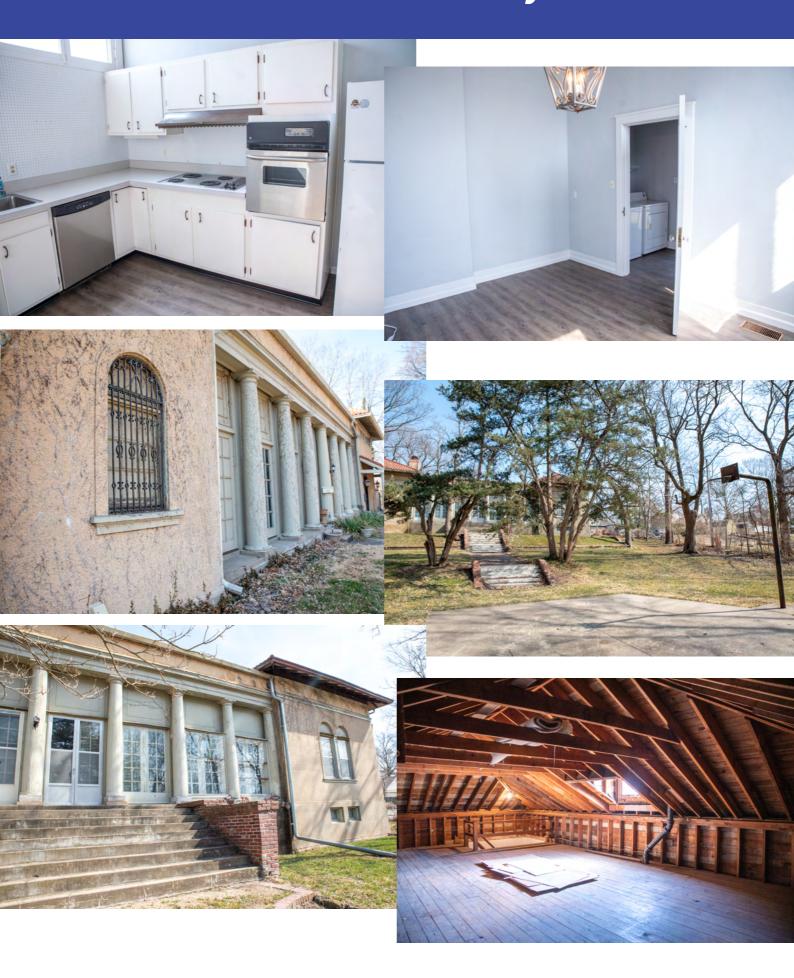

#### View by appointment

Very unique 2 bed 2 bath home with large and easily accessible attic storage space. This home is a tucked away behind historic mansion on Broadway street. Brick driveway leads to apartments behind the mansion. Vaulted ceilings with beautiful original pillars in the main area. Huge windows throughout the space. Back door leads to impressive outdoor area. Washer and dryer hook ups