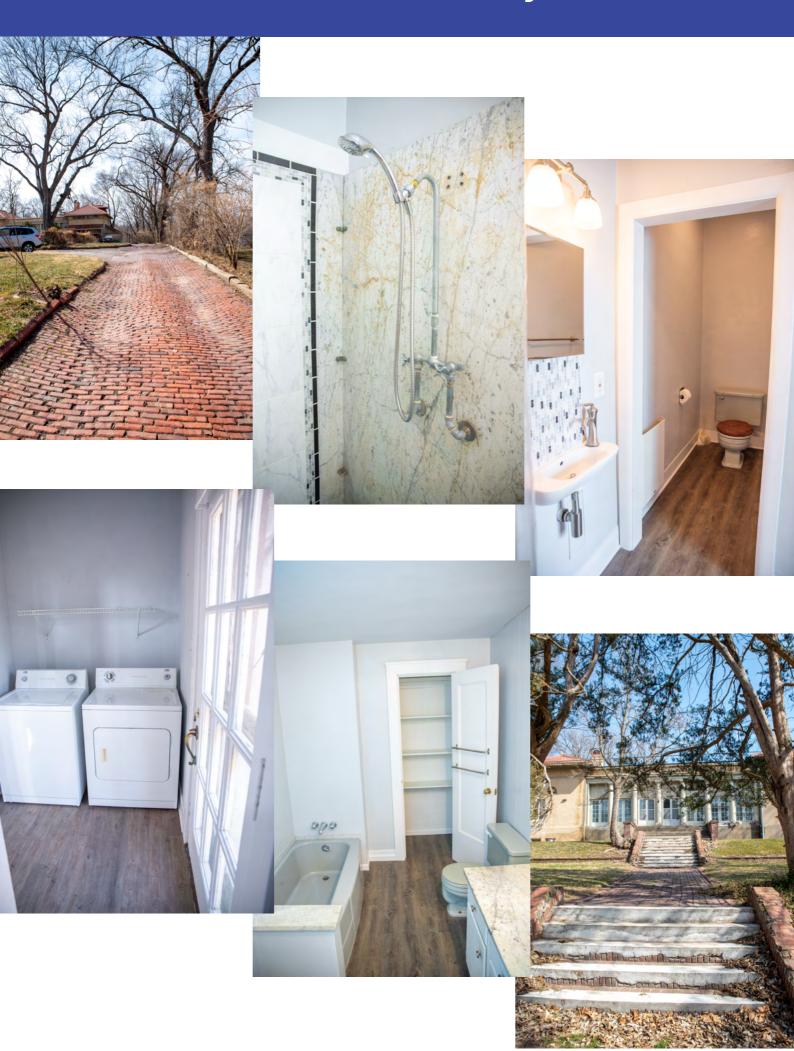

#### View by appointment

Very unique 2 bed 2 bath home with large and easily accessible attic storage space. This home is a tucked away behind historic mansion on Broadway street. Brick driveway leads to apartments behind the mansion. Vaulted ceilings with beautiful original pillars in the main area. Huge windows throughout the space. Back door leads to impressive outdoor area. Washer and dryer hook ups