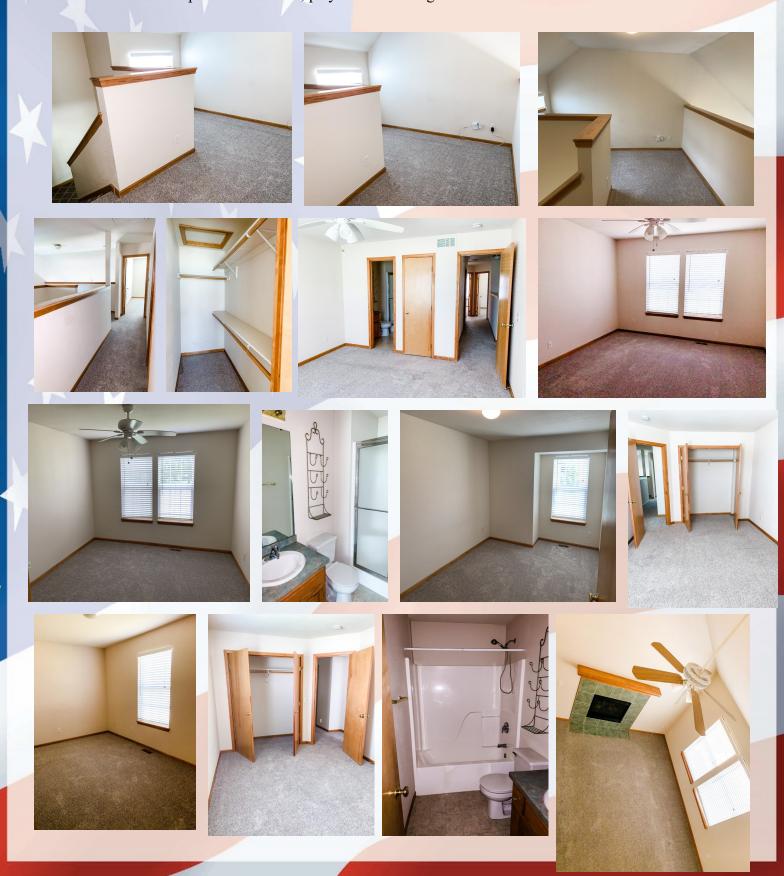

## 1022 Halderman, Leavenworth, KS

**UPPER LEVEL:** Three nice sized bedrooms are located on this level. Master bedroom has its own bathroom and a generous closet. The other two bedrooms share a full bath located in the hall. Loft offers space for an office, play room or storage.