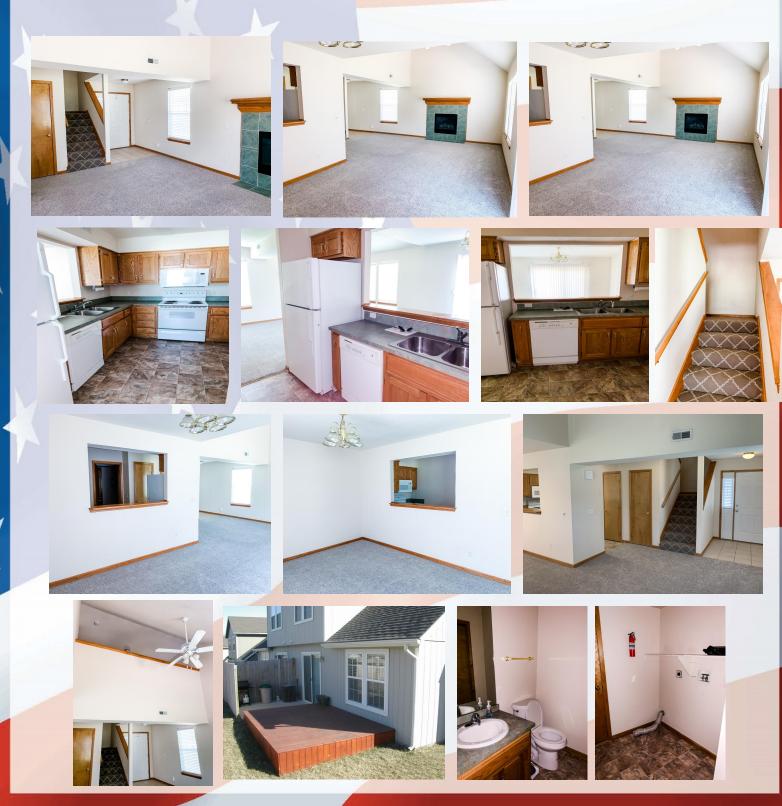

## 1022 Halderman, Leavenworth, KS

MAIN LEVEL: Common areas are located on main level to include kitchen, living room, dining area, powder room and washer and dryer hook ups. Entrance from garage is between powder room and utility closet on one side and laundry closet on the other side. You then enter into the kitchen so hauling groceries, etc. is just steps from your car. Also located on this level is a closet pantry, spacious living room with fireplace and a dining area. Access to the backyard is from the dining area and through the sliding glass door. Back patio is concrete and the there is also a wood deck approximately one foot off the ground which is a great space for all your patio furniture.