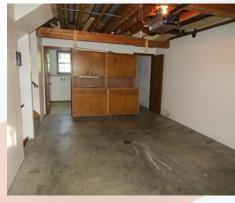

## 1101 Lawrence Leavenworth, KS

- Type of Rental: Duplex with approx 1050 sq feet finished, plus unfinished basement
- Security deposit (one months rent) & Pet deposit if pet approved (1/2 months rent)
- 2 bedroom, both 2nd story
- 2 baths, master bath and hall bath
- Kitchen: Appliances include Refrigerator, Electric oven range, & dishwasher.
- Multi level with kitchen & living on main floor, bedrooms and two bath upper level, laundry & storage on garage level, plus

- unfinished lower level for lots of storage
- Washer/Dryer hook ups in laundry room garage level
- Central air & heat
- Yard is not fenced. Owner provides lawn mowing and trimming for this property
- 1 car garage
- Leavenworth School District.
- Quiet Neighborhood close to 10th Avenue with easy access to Ft. Leavenworth and downtown