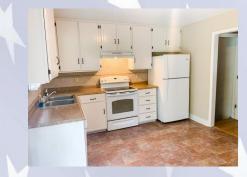

## 1101 Lawrence Leavenworth, KS

- Type of Rental: Duplex with approx 1050 sq feet finished, plus unfinished basement
- Security deposit (one months rent) & Pet deposit if pet approved (1/2 months rent)
- 2 bedroom, both 2nd story
- 2 baths, master bath and hall bath
- Kitchen: Appliances include Refrigerator, Electric oven range, & dishwasher.
- Multi level with kitchen & living on main floor, bedrooms and two bath upper level, laundry & storage on garage level, plus