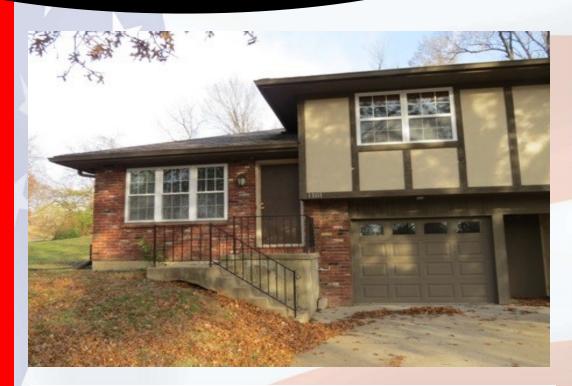

## 1101 Lawrence Leavenworth, KS

- Type of Rental: Duplex with approx 1050 sq feet finished, plus unfinished basement
- Security deposit (one months rent) & Pet deposit if pet approved (1/2 months rent)
- 2 bedroom, both 2nd story
- 2 baths, master bath and hall bath
- Kitchen: Appliances include Refrigerator, Electric oven range, & dishwasher.
- Multi level with kitchen & living on main floor, bedrooms and two bath upper level, laundry & storage on garage level, plus

- unfinished lower level for lots of storage
- Washer/Dryer hook ups in laundry room garage level
- Central air & heat
- Yard is not fenced. Owner provides lawn mowing and trimming for this property
- 1 car garage
- Leavenworth School District.
- Quiet Neighborhood close to 10th Avenue with easy access to Ft. Leavenworth and downtown

## 1101 Lawrence, Leavenworth, KS