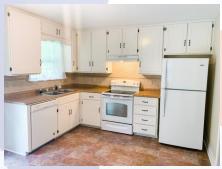

## 1101 Lawrence Leavenworth, KS

- Type of Rental: Duplex with approx 1050 sq feet finished, plus unfinished basement
- Security deposit (one months rent) & Pet deposit if pet approved (1/2 months rent)
- 2 bedroom, both 2nd story
- 2 baths, master bath and hall bath
- Kitchen: Appliances include Refrigerator, Electric oven range, & dishwasher.
- Multi level with kitchen & living on main floor, bedrooms and two bath upper level, laundry & storage on garage level, plus