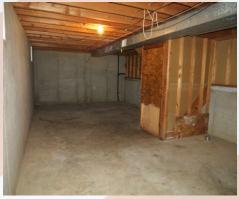

## 1101 Lawrence Leavenworth, KS

- Type of Rental: Duplex with approx 1050 sq feet finished, plus unfinished basement
- Security deposit (one months rent) & Pet deposit if pet approved (1/2 months rent)
- 2 bedroom, both 2nd story
- 2 baths, master bath and hall bath
- Kitchen: Appliances include Refrigerator, Electric oven range, & dishwasher.
- Multi level with kitchen & living on main floor, bedrooms and two bath upper level, laundry & storage on garage level, plus

- unfinished lower level for lots of storage
- Washer/Dryer hook ups in laundry room garage level
- Central air & heat
- Yard is not fenced. Owner provides lawn mowing and trimming for this property
- 1 car garage
- Leavenworth School District.
- Quiet Neighborhood close to 10th Avenue with easy access to Ft. Leavenworth and downtown