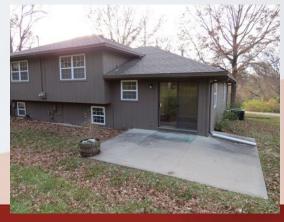

## 1101 Lawrence Leavenworth, KS

- Type of Rental: Duplex with approx 1050 sq feet finished, plus unfinished basement
- Security deposit (one months rent) & Pet deposit if pet approved (1/2 months rent)
- 2 bedroom, both 2nd story
- 2 baths, master bath and hall bath
- Kitchen: Appliances include Refrigerator, Electric oven range, & dishwasher.
- Multi level with kitchen & living on main floor, bedrooms and two bath upper level, laundry & storage on garage level, plus

- unfinished lower level for lots of storage
- Washer/Dryer hook ups in laundry room garage level
- Central air & heat
- Yard is not fenced. Owner provides lawn mowing and trimming for this property
- 1 car garage
- Leavenworth School District.
- Quiet Neighborhood close to 10th Avenue with easy access to Ft. Leavenworth and downtown