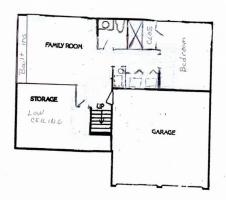

## 2108 19th Ter, Leavenworth, KS

LOWER LEVEL: Has family room, 4th bedroom, laundry and hall bath. There is also storage under the stairs and under area of front living room. Access garage from this level. Private back yard with mature trees.