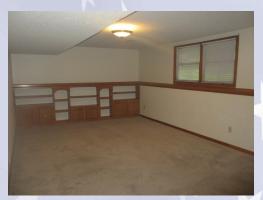

LL level by front entry.

- split entry style home with approx Family Room: LL with built-ins.
  - Washer/Dryer: Hookups in LL hallway closet.
  - Central air & heat
  - Deck off dining room with stairs to back yard.
  - 2 car garage.

## 2108 19th Ter, Leavenworth, KS

LOWER LEVEL: Has family room, 4th bedroom, laundry and hall bath. There is also storage under the stairs and under area of front living room. Access garage from this level. Private back yard with mature trees.