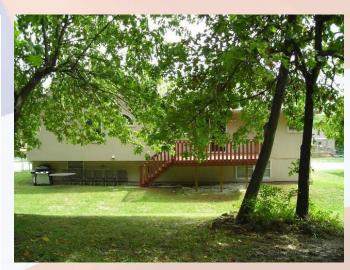

LL level by front entry.

- split entry style home with approx Family Room: LL with built-ins.
  - Washer/Dryer: Hookups in LL hallway closet.
  - Central air & heat
  - Deck off dining room with stairs to back yard.
  - 2 car garage.

## 2108 19th Ter, Leavenworth, KS

LOWER LEVEL: Has family room, 4th bedroom, laundry and hall bath. There is also storage under the stairs and under area of front living room. Access garage from this level. Private back yard with mature trees.