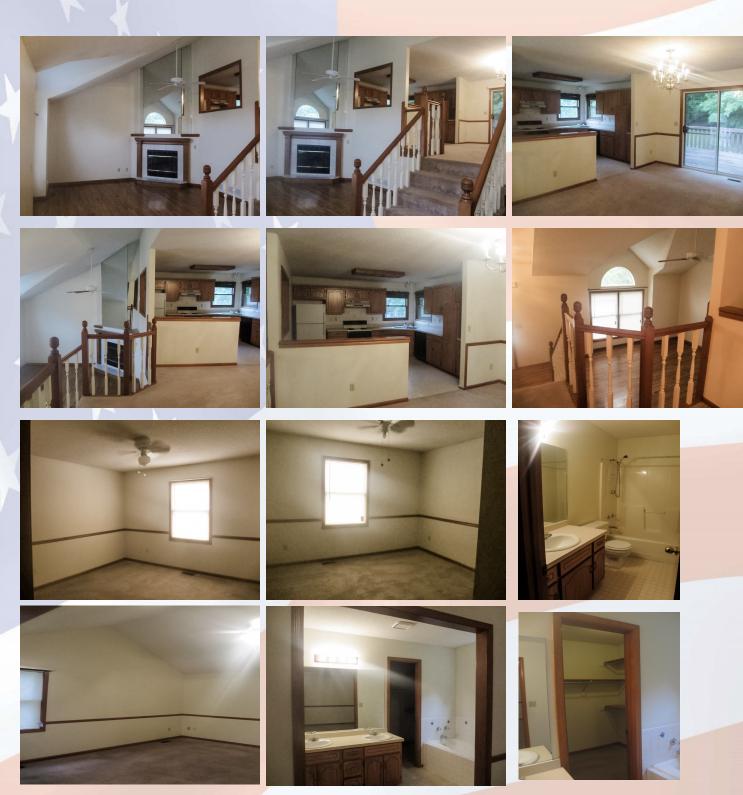

## 2108 19th Ter, Leavenworth, KS

UPPER LEVEL: Kitchen with lots of storage, is open to dining room. Access deck from dining area. Master and en suite as well as the other two bedrooms and a hall bath are located on this level.

## 2108 19th Ter, Leavenworth, KS

LOWER LEVEL: Has family room, 4th bedroom, laundry and hall bath. There is also storage under the stairs and under area of front living room. Access garage from this level. Private back yard with mature trees.