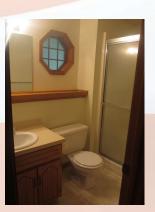

## 2108 19th Ter, Leavenworth, KS

- Type of Rental: Front to back 2238 sq feet finished.
- Security deposit (one months rent) & Pet deposit if pet approved (1/2 months rent)
- 4 bedroom, 3 UL, 1 LL
- 3 baths, 2 on UL (hall and master Fenced Yard. en suite), 1 on LL.
- Kitchen: Kitchen appliances include Refrigerator, electric range oven, microwave, & dishwasher...
- Fireplace: Located in living room which is on same level as front door. Stairs lead up to UL and

LL level by front entry.

- split entry style home with approx Family Room: LL with built-ins.
  - Washer/Dryer: Hookups in LL hallway closet.
  - Central air & heat
  - Deck off dining room with stairs to back yard.
  - 2 car garage.

## 2108 19th Ter, Leavenworth, KS

UPPER LEVEL: Kitchen with lots of storage, is open to dining room. Access deck from dining area. Master and en suite as well as the other two bedrooms and a hall bath are located on this level.

## 2108 19th Ter, Leavenworth, KS

LOWER LEVEL: Has family room, 4th bedroom, laundry and hall bath. There is also storage under the stairs and under area of front living room. Access garage from this level. Private back yard with mature trees.