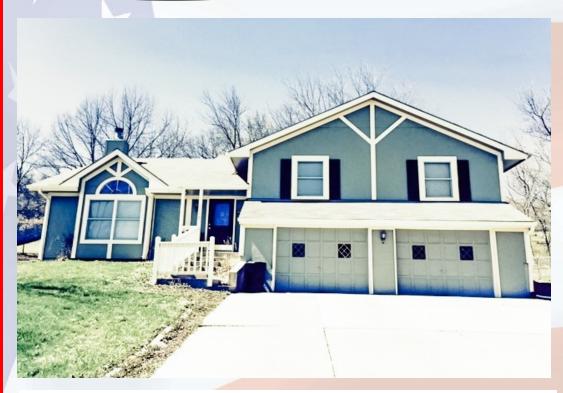

## 2108 19th Ter, Leavenworth, KS

- Type of Rental: Front to back 2238 sq feet finished.
- Security deposit (one months rent) & Pet deposit if pet approved (1/2 months rent)
- 4 bedroom, 3 UL, 1 LL
- 3 baths, 2 on UL (hall and master Fenced Yard. en suite), 1 on LL.
- Kitchen: Kitchen appliances include Refrigerator, electric range oven, microwave, & dishwasher...
- Fireplace: Located in living room which is on same level as front door. Stairs lead up to UL and

LL level by front entry.

- split entry style home with approx Family Room: LL with built-ins.
  - Washer/Dryer: Hookups in LL hallway closet.
  - Central air & heat
  - Deck off dining room with stairs to back yard.
  - 2 car garage.

  - Leavenworth School District.
  - Easy access to 20th St, 10 minutes from West gate of Ft. Leavenworth.

Metro KC Rentals

Matt Warner 913.547.5223 www.MetroKcRentals.com

Matt.Warner@MetroKcRentals.com