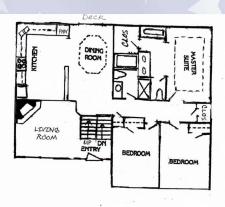

## 2108 19th Ter, Leavenworth, KS

UPPER LEVEL: Kitchen with lots of storage, is open to dining room. Access deck from dining area. Master and en suite as well as the other two bedrooms and a hall bath are located on this level.