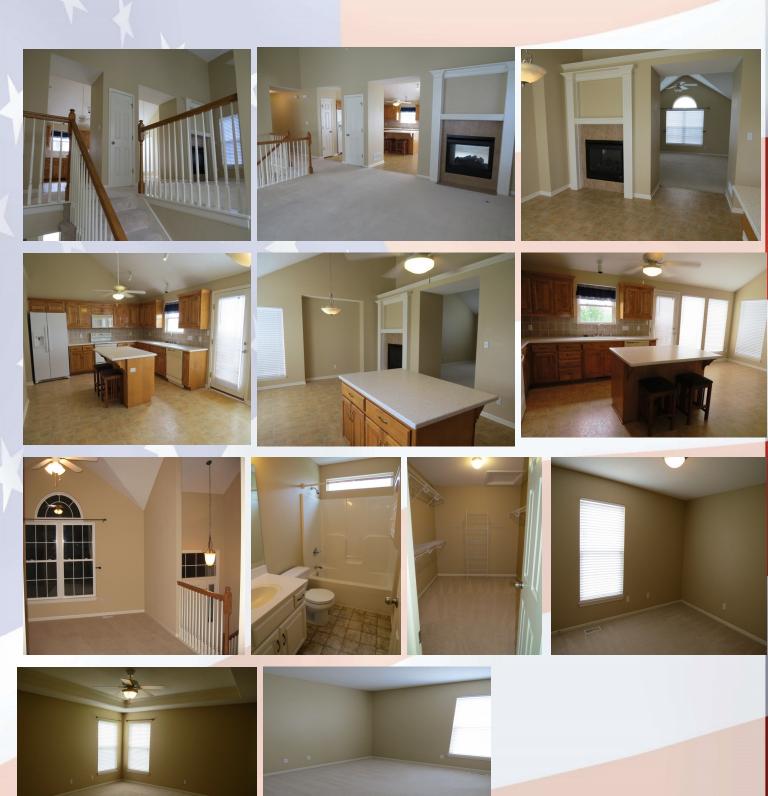

## 299 Wyndham, Lansing, KS

Great Neighborhood-Backyard is countryside!\

Metro KC Rentals

Matt Warner 913.547.5223 www.MetroKcRentals.com

Email: Matt.Warner@MetroKcRentals.com

- Type of Rental: Traditional Split entry style home with approx 2280 sq feet finished, walkout basement
- Security deposit (one months rent) & Pet deposit if pet approved (1/2 months rent)
- **4 bedroom**, 3 UL, 1 LL
- 3 baths, 2 on UL to include master bath and hall bath, one LL with laundry area
- **Kitchen:** Appliances include Refrigerator, Electric oven range, microwave, dishwasher. Corian countertops and generous storage.

- **Dining** open to kitchen.
- Main floor **living room** has gas double sided fireplace.
- Washer/Dryer hook ups: Laundry room LL to the back of bathroom., washer & dryer stays
- Central air & heat
- Fenced yard, privacy
- 2 car garage with storage to front.
- Lansing School District.
  Located in Wyndham Subdivision on edge of Lansing, approximately 15 minutes from Ft. Leavenworth & 20 minutes to the Legends
  Shopping area/KS Speedway, etc.

## 299 Wyndham, Lansing, KS

MAIN LEVEL: Traditional split entry with kitchen in center as you come up the stairs. The living room is off to the front right and the dining room to the back right. A doublesided fireplace sits between the living and dining room. Kitchen has island and hard surface Corian countertops. Three bedrooms are located on this level to include the master and master ensuite, and hall bath.

## 299 Wyndham, Lansing, KS

LOWER LEVEL: Family room, 4th bedroom, bath, and laundry room are located on this level. Family room walks out to back yard which is fully fenced.

Actual homes may vary from elevation and floorplan shown

**BACKYARD:** Deck access is from dining room. Deck stairs lead onto a concrete patio. Fully fenced with countryside as your back yard.