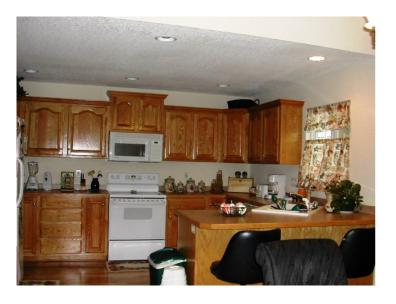

#### View by appointment

Type of Rental: Two level home, added living space downstairs.

This property features a 4 bedroom, 3.5 bathroom with lots of natural lighting throughout the whole house, basement door access to outside, gas fireplace, double vanity sinks, jacuzzi bath tub in master. Large kitchen with appliances indluding: Refrigerator, Microwave, Oven & Dishwasher. Security deposit: one months rent Pet deposit if pet approved (1/2 months rent)