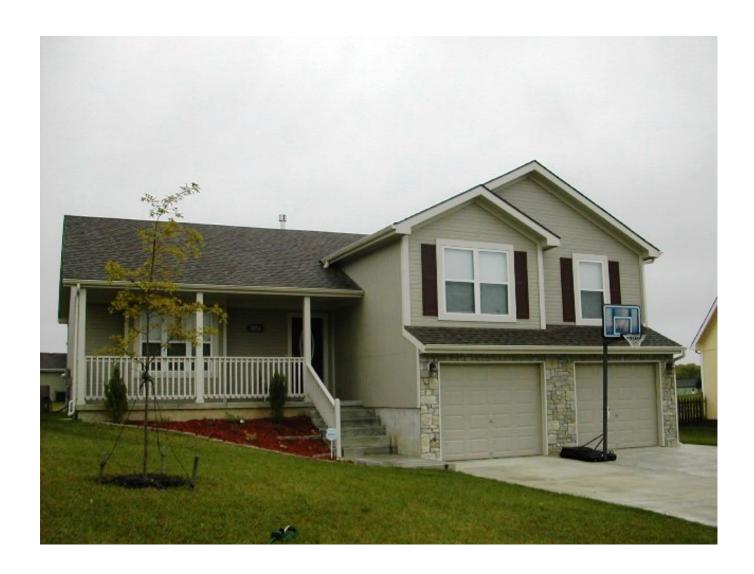

### 3711 Clayton

#### View by appointment

Type of Rental: Two level home, added living space downstairs.

This property features a 4 bedroom, 3.5 bathroom with lots of natural lighting throughout the whole house, basement door access to outside, gas fireplace, double vanity sinks, jacuzzi bath tub in master. Large kitchen with appliances indluding: Refrigerator, Microwave, Oven & Dishwasher. Security deposit: one months rent Pet deposit if pet approved (1/2 months rent)

Central Air/Heat: Yes
Fenced Yard: Yes
Additional Information: Spacious
home with nice layout and open
concept floor plan
School District: Leavenworth

4 🗀 3.5 🖢 2 🏊