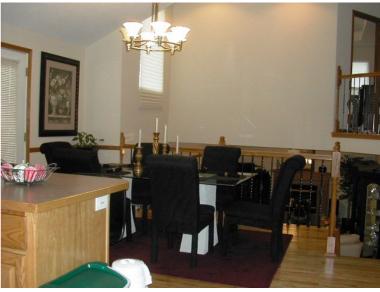

#### View by appointment

Type of Rental: Two level home, added living space downstairs.

This property features a 4 bedroom, 3.5 bathroom with lots of natural lighting throughout the whole house, basement door access to outside, gas fireplace, double vanity sinks, jacuzzi bath tub in master. Large kitchen with appliances indluding: Refrigerator, Microwave, Oven & Dishwasher. Security deposit: one months rent Pet deposit if pet approved (1/2 months rent)

Central Air/Heat: Yes
Fenced Yard: Yes
Additional Information: Spacious
home with nice layout and open
concept floor plan
School District: Leavenworth

4 🗀 3.5 🖢 2 🏊