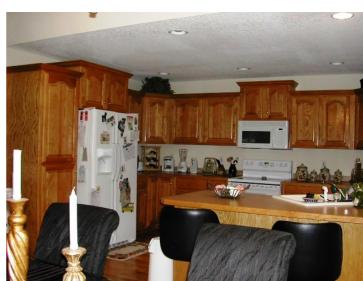

#### View by appointment

Type of Rental: Two level home, added living space downstairs.

This property features a 4 bedroom, 3.5 bathroom with lots of natural lighting throughout the whole house, basement door access to outside, gas fireplace, double vanity sinks, jacuzzi bath tub in master. Large kitchen with appliances indluding: Refrigerator, Microwave, Oven & Dishwasher. Security deposit: one months rent Pet deposit if pet approved (1/2 months rent)