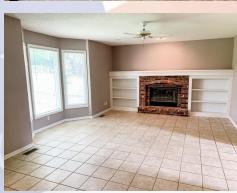

room, can also be used as office, located front right of main floor.

- Family Room: ML family room with tile floors, open to kitchen.
- Fireplace: Yes, ML family room.
- **Basement:** Full unfinished basement for lots of storage.
- Washer/Dryer hook ups: ML laundry room located behind kitchen, near garage entrance.
- Central air & heat
- 2 car garage
- Fenced Yard: Yes
- Leavenworth School District.
- Wellington on the Park
  Subdivision, close to 10th Ave
  Park & Middle School. Approx
  minutes from Ft. Leavenworth.

## 4112 Newman, Leavenworth, KS

MAIN LEVEL: Open stairway and open concept living space. Great room with fireplace and second living room to the front right of house to use as dining room for formal dining set, playroom for the kiddos, or etc. Laundry room sits behind kitchen (stove side), with powder room there also as you go out to the 3-car garage. Grand stairway is to the left as you come in to the front door entrance.