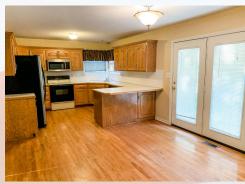

## 4112 Newman, Leavenworth, KS

MAIN LEVEL: Open stairway and open concept living space. Great room with fireplace and second living room to the front right of house to use as dining room for formal dining set, playroom for the kiddos, or etc. Laundry room sits behind kitchen (stove side), with powder room there also as you go out to the 3-car garage. Grand stairway is to the left as you come in to the front door entrance.