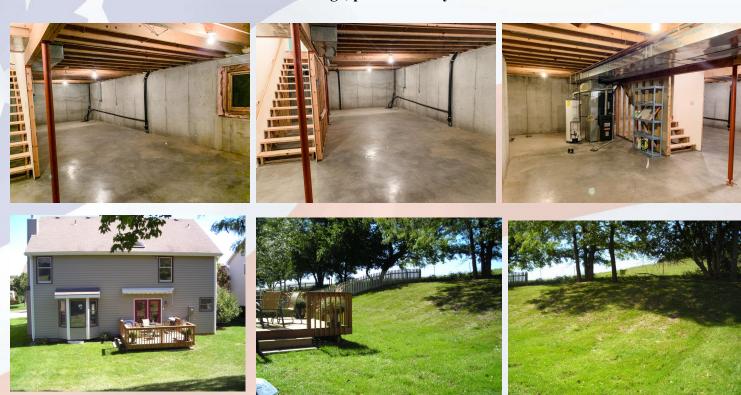

## 4112 Newman, Leavenworth, KS

Master Bedroom and en suite.

Basement Level: Unfinished for lots of storage, private back yard.