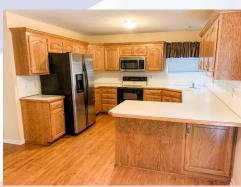

## 4112 Newman, Leavenworth, KS

Hardwood Floors & Unfinished basement for storage!

- Security deposit (one months rent) & Pet deposit if pet approved (1/2 months rent)
- 4 bedroom, all on 2nd story, UL
- 2.5 baths, two full baths UL hall & master en suite, powder room (.5) on main level.
- **Kitchen:** Refrigerator, electric range oven, microwave, & dishwasher with eat in dining area and sight lines to family room.
- **Dining Room:** Formal dining room located to front left of main floor, tile floors
- Living Room: Formal living

room, can also be used as office, located front right of main floor.

- Family Room: ML family room with tile floors, open to kitchen.
- Fireplace: Yes, ML family room.
- **Basement:** Full unfinished basement for lots of storage.
- Washer/Dryer hook ups: ML laundry room located behind kitchen, near garage entrance.
- Central air & heat
- 2 car garage
- Fenced Yard: Yes
- Leavenworth School District.
- Wellington on the Park
  Subdivision, close to 10th Ave
  Park & Middle School. Approx
  minutes from Ft. Leavenworth.