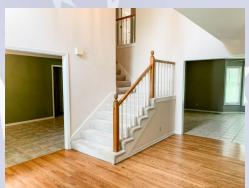

## 4112 Newman, Leavenworth, KS

MAIN LEVEL: Open stairway and open concept living space. Great room with fireplace and second living room to the front right of house to use as dining room for formal dining set, playroom for the kiddos, or etc. Laundry room sits behind kitchen (stove side), with powder room there also as you go out to the 3-car garage. Grand stairway is to the left as you come in to the front door entrance.