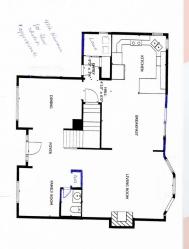

## 4112 Newman, Leavenworth, KS

MAIN LEVEL: Open stairway and open concept living space. Great room with fireplace and second living room to the front right of house to use as dining room for formal dining set, playroom for the kiddos, or etc. Laundry room sits behind kitchen (stove side), with powder room there also as you go out to the 3-car garage. Grand stairway is to the left as you come in to the front door entrance.