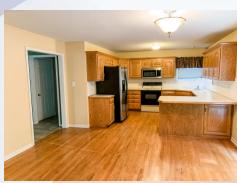

## 4112 Newman, Leavenworth, KS

Hardwood Floors & Unfinished basement for storage!

- Security deposit (one months rent) & Pet deposit if pet approved (1/2 months rent)
- 4 bedroom, all on 2nd story, UL
- 2.5 baths, two full baths UL hall & master en suite, powder room (.5) on main level.
- **Kitchen:** Refrigerator, electric range oven, microwave, & dishwasher with eat in dining area and sight lines to family room.
- **Dining Room:** Formal dining room located to front left of main floor, tile floors
- Living Room: Formal living

room, can also be used as office, located front right of main floor.

- Family Room: ML family room with tile floors, open to kitchen.
- Fireplace: Yes, ML family room.
- **Basement:** Full unfinished basement for lots of storage.
- Washer/Dryer hook ups: ML laundry room located behind kitchen, near garage entrance.
- Central air & heat
- 2 car garage
- Fenced Yard: Yes
- Leavenworth School District.
- Wellington on the Park
  Subdivision, close to 10th Ave
  Park & Middle School. Approx
  minutes from Ft. Leavenworth.