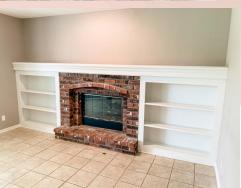

room, can also be used as office, located front right of main floor.

- Family Room: ML family room with tile floors, open to kitchen.
- Fireplace: Yes, ML family room.
- **Basement:** Full unfinished basement for lots of storage.
- Washer/Dryer hook ups: ML laundry room located behind kitchen, near garage entrance.
- Central air & heat
- 2 car garage
- Fenced Yard: Yes
- Leavenworth School District.
- Wellington on the Park
  Subdivision, close to 10th Ave
  Park & Middle School. Approx
  minutes from Ft. Leavenworth.

## 4112 Newman, Leavenworth, KS

MAIN LEVEL: Open stairway and open concept living space. Great room with fireplace and second living room to the front right of house to use as dining room for formal dining set, playroom for the kiddos, or etc. Laundry room sits behind kitchen (stove side), with powder room there also as you go out to the 3-car garage. Grand stairway is to the left as you come in to the front door entrance.