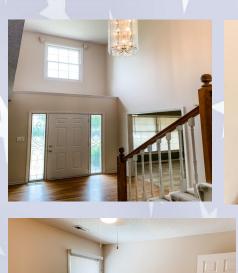

## 4112 Newman, Leavenworth, KS

MAIN LEVEL: Open stairway and open concept living space. Great room with fireplace and second living room to the front right of house to use as dining room for formal dining set, playroom for the kiddos, or etc. Laundry room sits behind kitchen (stove side), with powder room there also as you go out to the 3-car garage. Grand stairway is to the left as you come in to the front door entrance.