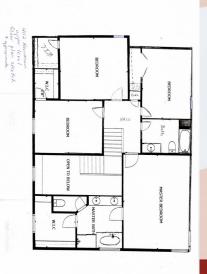

## 4112 Newman, Leavenworth, KS

UPPER LEVEL (2nd Story): Four bedrooms including master suite with en suite and sitting area. Full bath in hallway. Master bath has double vanity sinks, tub/shower combo, toilet room, his & hers closets and linen closet.