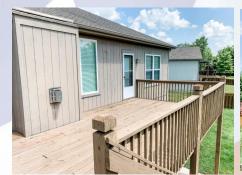

# 4313 Grand, Leavenworth, KS

Two large storage areas in basement level, plus storage under stairs.

**BACK YARD:** Large lot with private back yard, oversized deck that joins two exits, large concrete patio.