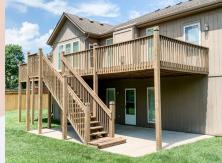

# 4313 Grand, Leavenworth, KS

Two large storage areas in basement level, plus storage under stairs.

**BACK YARD:** Large lot with private back yard, oversized deck that joins two exits, large concrete patio.