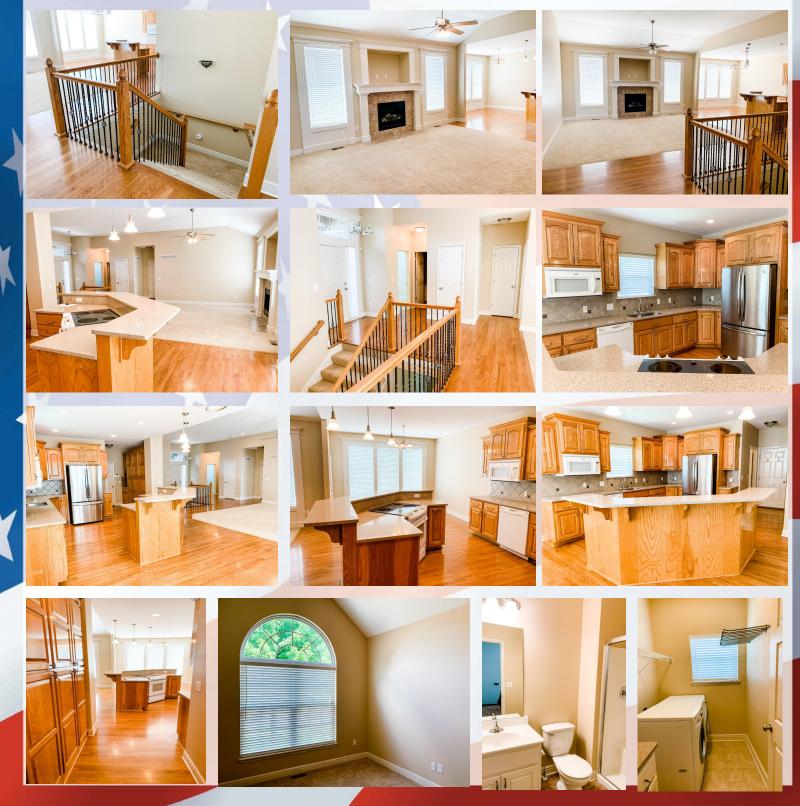

#### Metro KC Rentals

Matt Warner 913.547.5223 www.metroKcrentals.com

Email: Matt.Warner@MetroKcRentals.com

- Type of Rental: Ranch home with finished basement, approx 2700 sq feet finished.
- Security deposit (one months rent) & Pet deposit if pet approved (1/2 months rent)
- **4 bedroom**, 2 main level & 2 basement level
- 3 full baths: 2 full on ML including master en suite with separate tub & double vanity sink. Hall bath located next to second bedroom. BL has full bath.
- Kitchen: Appliances include Refrigerator, electric range oven, microwave, & dishwasher. Quartz countertops & hardwood floors

throughout kitchen, dining and entry ways. Large center angled island with overhang for bar stool seating.

- Dining room open to kitchen.
- Main floor living room has gas fireplace, open to kitchen.
- Washer/Dryer hook ups: ML laundry room near garage entry. Owner provides washer & dryer..
- Central air & heat
- 2 car garage
- Fenced Yard: No.
- Leavenworth School District.
- Approx 10 min from Ft.

### 4313 Grand, Leavenworth, KS

**MAIN LEVEL**: Upon entering, you walk into the main level living room at the center of this beautiful home. The living room is open to the kitchen and boasts a beautiful gas fireplace. The large kitchen and angled center island with quartz countertops is open to the dining area and there are hardwoods throughout this side of the home. Kitchen has butler area with lots of storage. The Laundry room is located to the back of the kitchen where you enter the house from the garage. The master suite has a large bath with separate tub as well as a double vanity sink. The master closet is located to the back of the master bath. The second bedroom is located at the front of the house on this level and a full bath and hall closet are nearby. Access to the basement level is to the right as you enter the home (note railing in picture).