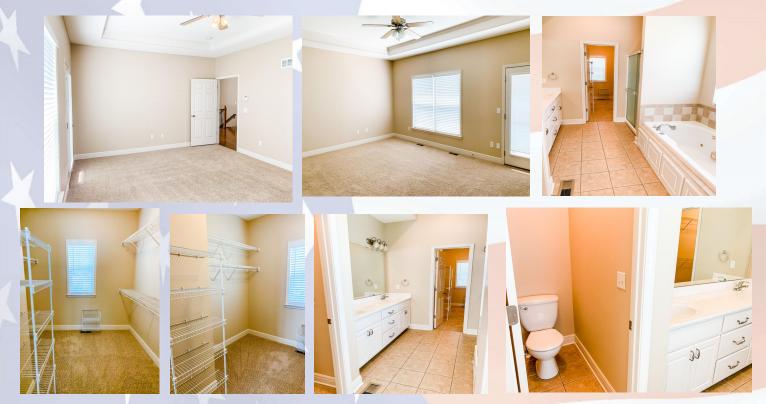

#### Metro KC Rentals

Matt Warner 913.547.5223 www.metroKcrentals.com

Email: Matt.Warner@MetroKcRentals.com

- Type of Rental: Ranch home with finished basement, approx 2700 sq feet finished.
- Security deposit (one months rent) & Pet deposit if pet approved (1/2 months rent)
- **4 bedroom**, 2 main level & 2 basement level
- 3 full baths: 2 full on ML including master en suite with separate tub & double vanity sink. Hall bath located next to second bedroom. BL has full bath.
- Kitchen: Appliances include Refrigerator, electric range oven, microwave, & dishwasher. Quartz countertops & hardwood floors

### 4313 Grand, Leavenworth, KS

**MAIN LEVEL**: Upon entering, you walk into the main level living room at the center of this beautiful home. The living room is open to the kitchen and boasts a beautiful gas fireplace. The large kitchen and angled center island with quartz countertops is open to the dining area and there are hardwoods throughout this side of the home. Kitchen has butler area with lots of storage. The Laundry room is located to the back of the kitchen where you enter the house from the garage. The master suite has a large bath with separate tub as well as a double vanity sink. The master closet is located to the back of the master bath. The second bedroom is located at the front of the house on this level and a full bath and hall closet are nearby. Access to the basement level is to the right as you enter the home (note railing in picture).