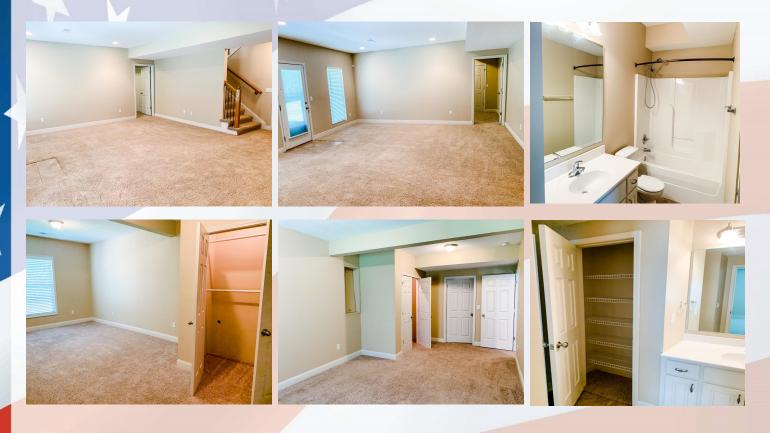

# 4313 Grand, Leavenworth, KS

**BASEMENT LEVEL:** Finished with large family room, plus full bath and two large bedrooms. There is also a large unfinished area for storage on this level.

# 4313 Grand, Leavenworth, KS

Two large storage areas in basement level, plus storage under stairs.

**BACK YARD:** Large lot with private back yard, oversized deck that joins two exits, large concrete patio.