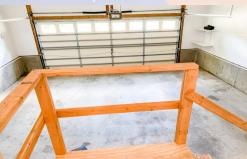

### 4313 Grand, Leavenworth, KS

**MAIN LEVEL**: Upon entering, you walk into the main level living room at the center of this beautiful home. The living room is open to the kitchen and boasts a beautiful gas fireplace. The large kitchen and angled center island with quartz countertops is open to the dining area and there are hardwoods throughout this side of the home. Kitchen has butler area with lots of storage. The Laundry room is located to the back of the kitchen where you enter the house from the garage. The master suite has a large bath with separate tub as well as a double vanity sink. The master closet is located to the back of the master bath. The second bedroom is located at the front of the house on this level and a full bath and hall closet are nearby. Access to the basement level is to the right as you enter the home (note railing in picture).