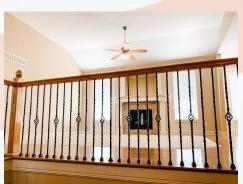

### 4313 Grand, Leavenworth, KS

**MAIN LEVEL**: Upon entering, you walk into the main level living room at the center of this beautiful home. The living room is open to the kitchen and boasts a beautiful gas fireplace. The large kitchen and angled center island with quartz countertops is open to the dining area and there are hardwoods throughout this side of the home. Kitchen has butler area with lots of storage. The Laundry room is located to the back of the kitchen where you enter the house from the garage. The master suite has a large bath with separate tub as well as a double vanity sink. The master closet is located to the back of the master bath. The second bedroom is located at the front of the house on this level and a full bath and hall closet are nearby. Access to the basement level is to the right as you enter the home (note railing in picture).